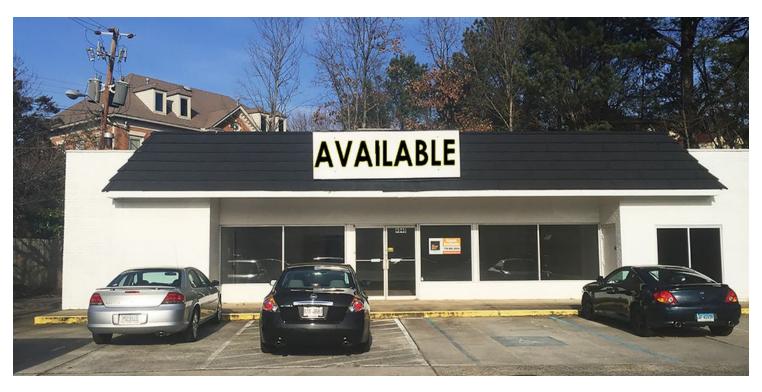

# FREESTANDING BUILDING

4040 Holcomb Bridge Road, Peachtree Corners, GA 30092

# PROPERTY HIGHLIGHTS

- AVAILABLE: 2,460 SF
- Large double sided pylon signage opportunity with over 33,000 cars per day passing the site
- Approximately 6 parking spaces per 1,000 SF
- Area Retailers Include: Publix, Bowlmor AMF, Dollar Tree & Goodwill
- GA DOT Traffic Counts: Holcomb Bridge Rd-33,800 AADT