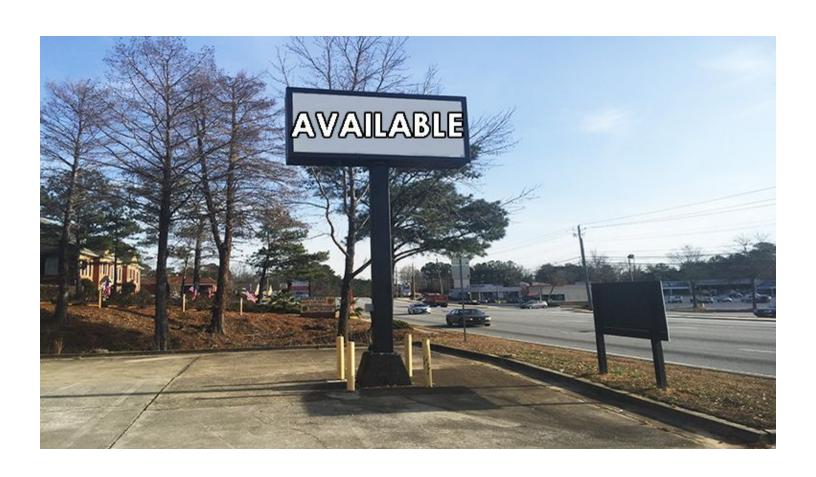

# PROPERTY HIGHLIGHTS

- AVAILABLE: 2,460 SF
- Large double sided pylon signage opportunity with over 33,000 cars per day passing the site
- Approximately 6 parking spaces per 1,000 SF
- Area Retailers Include: Publix, Bowlmor AMF, Dollar Tree & Goodwill
- GA DOT Traffic Counts: Holcomb Bridge Rd-33,800 AADT

# FREESTANDING BUILDING

4040 Holcomb Bridge Road, Peachtree Corners, GA 30092

ADDITIONAL PHOTOS