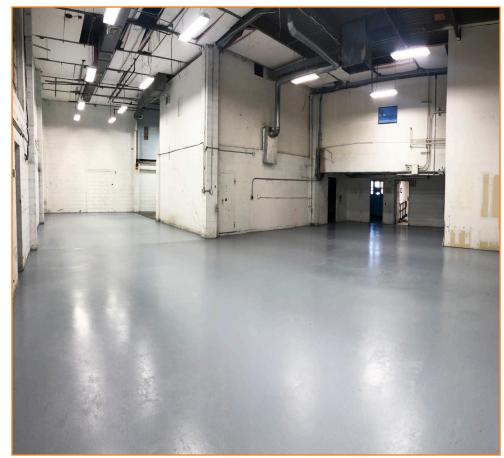

## **FEATURES:**

- 7,000 Sq. Ft. Warehouse
  - 17 ft Ceilings
  - 1 Large Drive-In Door
  - Heavy Power
  - Gas Heat
- 2,000 Sq. Ft. Office Space
  - HVAC for Heat & Air-Conditioning
  - Open Floor Plan
  - 2 Bathrooms
  - Great Natural Light

James Ege, Salesperson jege@pinnaclereny.com 718-371-6423

www.pinnaclereny.com
46-34 11th Street • Long Island City, NY 11101
718-784-8282

Interior Photo Google Map