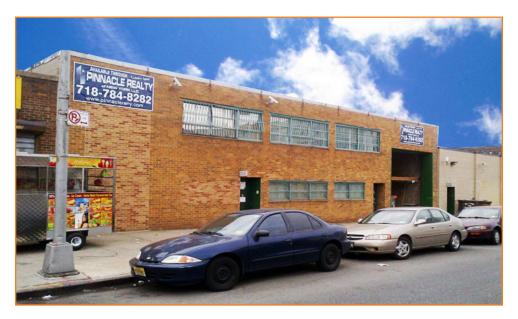

# LIC WAREHOUSE / OFFICE BUILDING @ TRAIN

9,000 SQ. FT. FOR LEASE / NEWLY RENOVATED!

### **LEASE PRICE:**

**UPON REQUEST** 

41-31 39<sup>TH</sup> STREET, LONG ISLAND CITY, NY

**BLOCK:** 

187

LOT:

9

**ZONING:** 