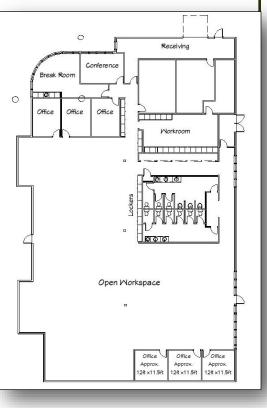

## -9,224 square feet

-\$9,990 per month or \$1.08 per square foot NNN

-Amenities include: Data room and two redundant fiber routes, security card access, pendant up lighting and 8/1,000 parking ratio

-Concrete tilt up construction has no interior load bearing walls for ease of remodeling