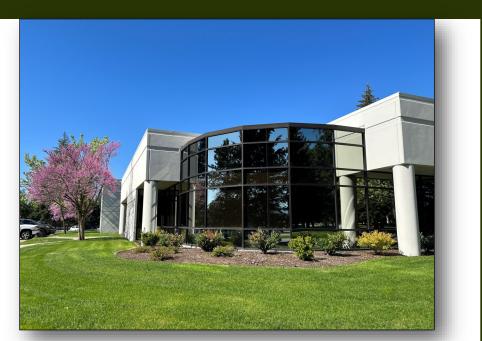

-Cd'A Tech Center comprises two energy efficient buildings with reflective glass windows, motion sensor lighting and efficient hvac in a well landscaped park environment

-Monument presence Hwy 95 For Lease: *Cd'A Tech Center* 7400 Mineral Drive, Suite 700 Coeur d'Alene, Idaho

Cd'A Tech Center is a hi-tech business park in a forested and landscaped setting located on Highway 95 north of Coeur d'Alene between Wilbur and Prairie. The 14-acre site is on the

west side of the highway centered on Wilbur Avenue. Neighboring tenants are Intermax Networks and Northwest Specialty Hospital/Axis Spine Center.