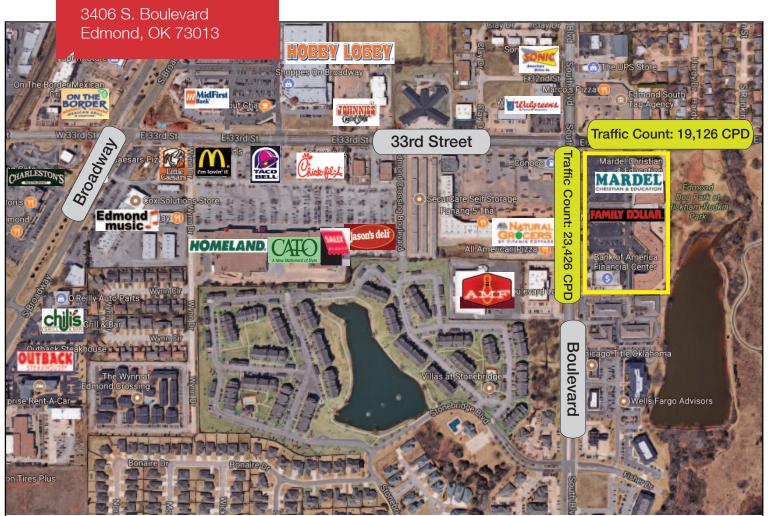

# **3406 S. Boulevard** Edmond, Oklahoma 73013

### **PROPERTY HIGHLIGHTS**

- S.E. Corner of 33rd & Boulevard
- Great for Office or Retail
- 470 Parking Spaces
- Highly Visible Signage on Boulevard

#### **LOCATION HIGHLIGHTS**

- Frontage: 383' on Boulevard Street
- Easy Access to Broadway Extension
- Close Proximity to Kilpatrick Turnpike
- East of Villas at Stonebridge