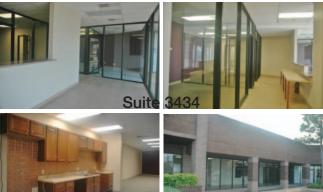

$12.00/SF NNN



# **3406 S. Boulevard** Edmond, Oklahoma 73013

### **PROPERTY HIGHLIGHTS**

- S.E. Corner of 33rd & Boulevard
- Great for Office or Retail
- 470 Parking Spaces
- Highly Visible Signage on Boulevard

#### **SUITES AVAILABLE**

- Suite 3434: 5,235 SF
- Suite 3456: 2,680 SF



## www.naisullivangroup.com

NO WARRANTY OR REPRESENTATION, EXPRESS OR IMPLIED, IS MADE AS TO THE ACCURACY OF THE INFORMATION CONTAINED HEREIN, AND THE SAME IS SUBMITTED SUBJECT TO ERRORS, OMISSIONS, CHANGE OF PRICE, RENTAL OR OTHER CONDI-TIONS, PRIOR SALE, LEASE OR FINANCING, OR WITHDRAWAL WITHOUT NOTICE, AND OF ANY SPECIAL LISTING CONDITIONS IMPOSED BY OUR PRINCIPALS NO WARRANTIES OR REPRESENTATIONS ARE MADE AS TO THE CONDITION OF THE PROPERTY OR ANY HAZARDS CONTAINED THEREIN ARE ANY TO BE IMPLIED.



|  |               | and the second s |
|--|---------------|------------------------------------------------------------------------------------------------------------------------------------------------------------------------------------------------------------------------------------------------------------------------------------------------------------------------------------------------------------------------------------------------------------------------------------------------------------------------------------------------------------------------------------------------------------------------------------------------------------------------------------------------------------------------------------------------------------------------------------------------------------------