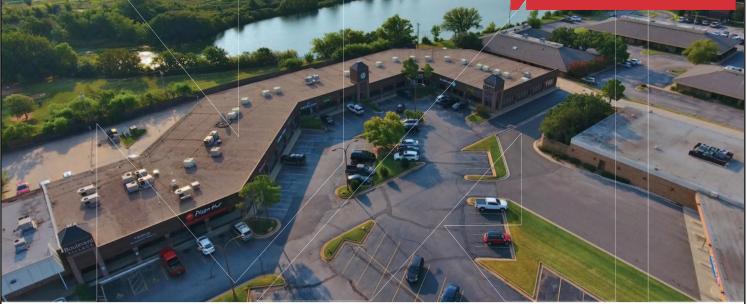

# **3406 S. Boulevard** Edmond, Oklahoma 73013

### **PROPERTY HIGHLIGHTS**

- S.E. Corner of 33rd & Boulevard
- Great for Office or Retail
- 470 Parking Spaces
- Highly Visible Signage on Boulevard

#### **LOCATION HIGHLIGHTS**

- Frontage: 383' on Boulevard Street
- Easy Access to Broadway Extension
- Close Proximity to Kilpatrick Turnpike
- East of Villas at Stonebridge