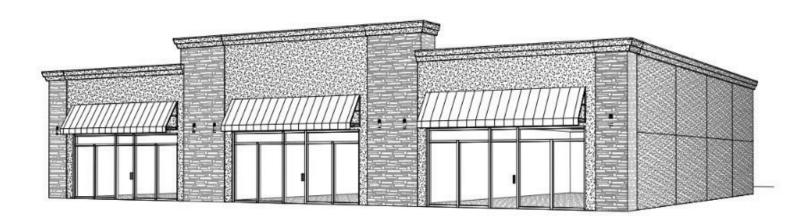

## For Lease Medical Building \$18.50 SF/yr

# **Bee Bend Acres**

5216 Airline Drive, Bossier City, Louisiana 71111

## **Property Highlights**

- 4,500 SF of Class A Office Space Currently Under Construction
- Two Mile Radius Features Excellent Demographics for Almost Any Business
- Surrounded By Rapidly Expanding Subdivisions and Retail Centers in Highly Ranked Benton School District.