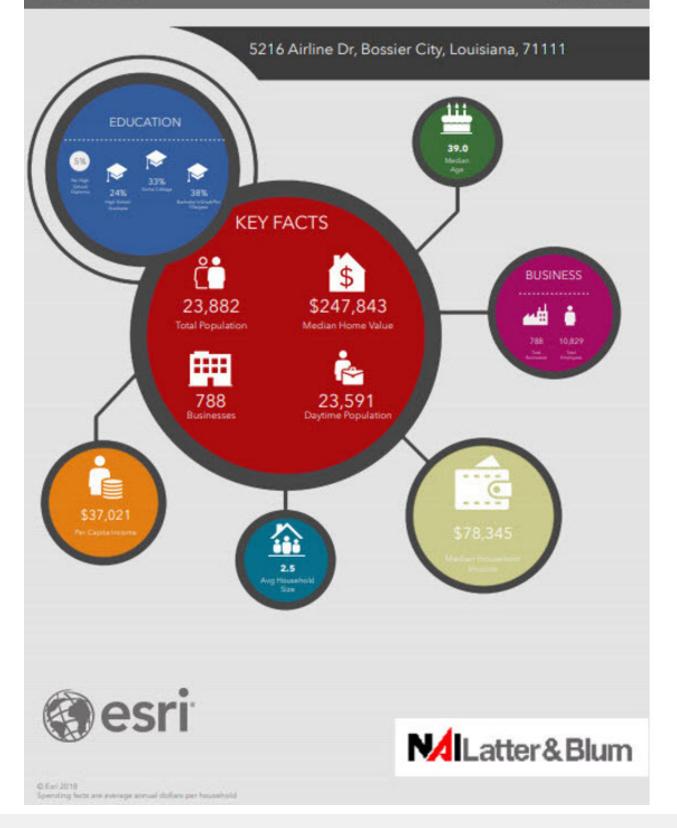

## Demographics

#### Executive Summary - Call Outs

5216 Airline Dr. Bossier City, Louisiana, 71111 (10 minutes) 5216 Airline Dr. Bossier City, Louisiana, 71111 Drive time of 10 minutes

Latitude: 32,61162 Longitude: -93,71423