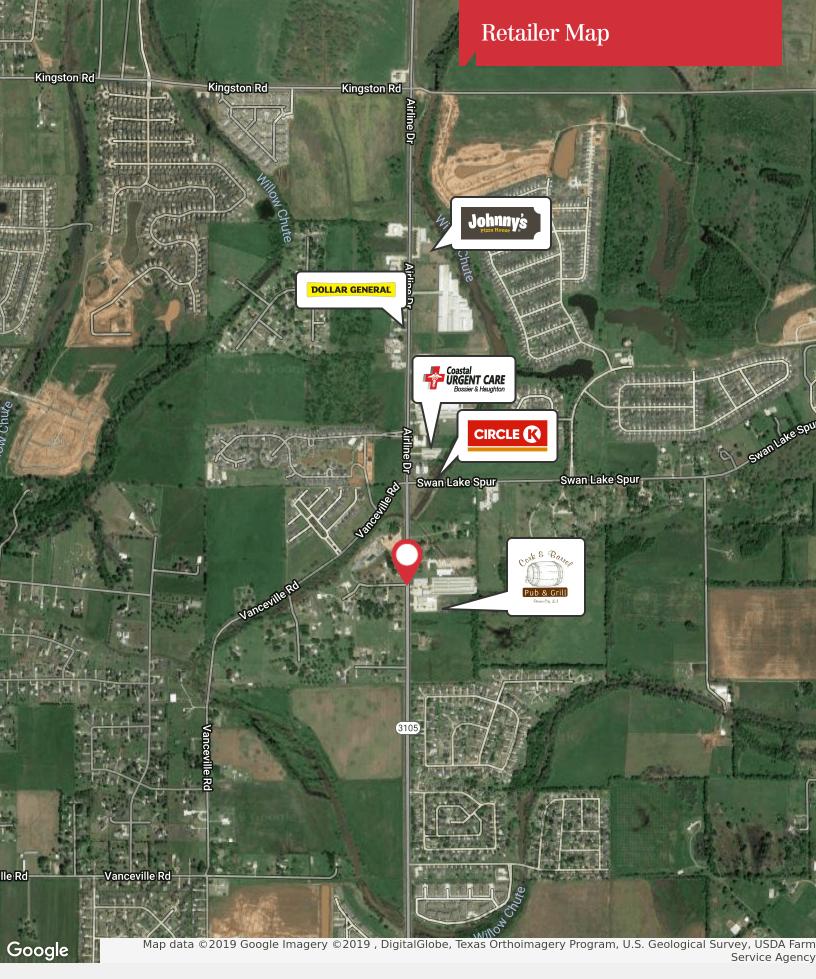

## **Property Highlights**

- 4,500 SF of Class A Office Space Currently Under Construction
- Two Mile Radius Features Excellent Demographics for Almost Any Business
- Surrounded By Rapidly Expanding Subdivisions and Retail Centers in Highly Ranked Benton School District.