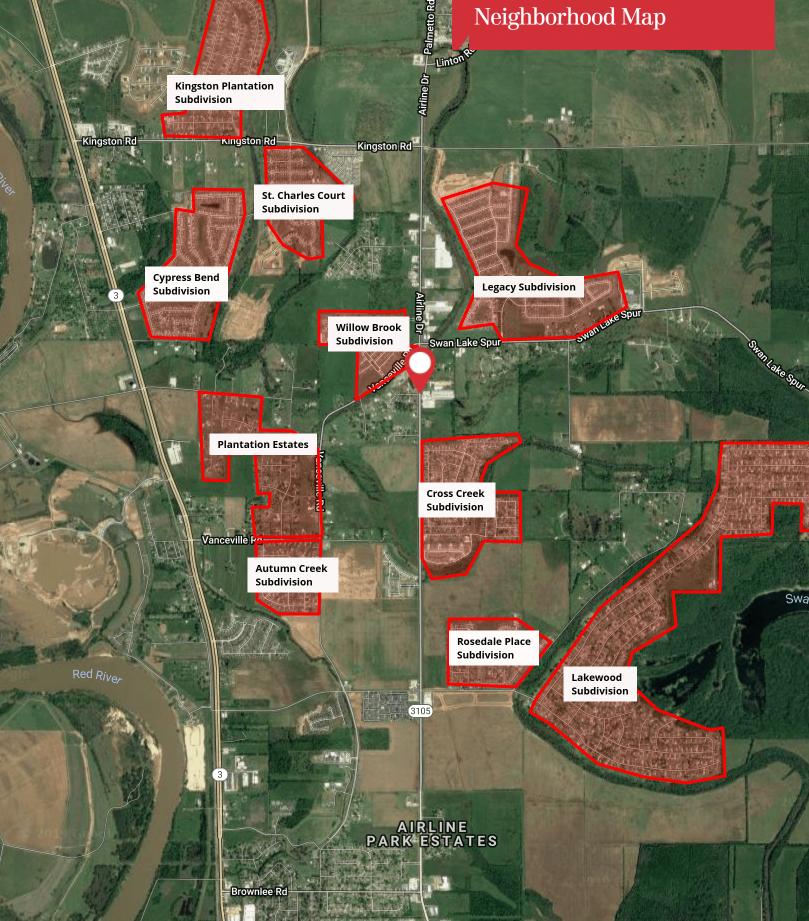

## **Property Highlights**

- 4,500 SF of Class A Office Space Currently Under Construction
- Two Mile Radius Features Excellent Demographics for Almost Any Business
- Surrounded By Rapidly Expanding Subdivisions and Retail Centers in Highly Ranked Benton School District.