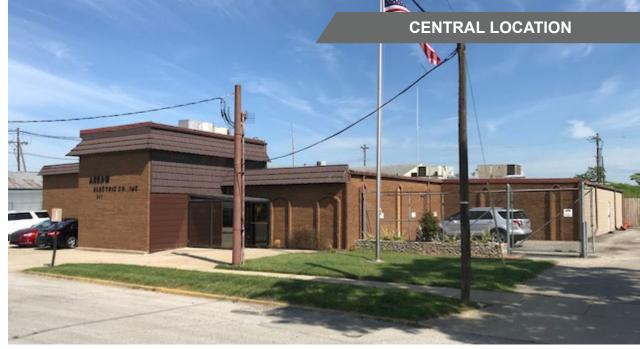

## FOR SALE 317 WABASSO AVENUE

Louisville, KY 40209

## WAREHOUSE/OFFICE SPACE FOR SALE

## **PROPERTY FEATURES**

- 2.83 total acres
- 20,496 SF total SF available
- 9,700± SF of office space
- 2,400 SF maintenance shop
- 8,400± SF of warehouse space
- Additional 6,750 SF covered storage space
- Ample room for outside storage +/- 1.3 acres
- 0.55 acres of paved parking (70 spaces)
- · Entire property is fenced
- Easy access to I-264 and I-65