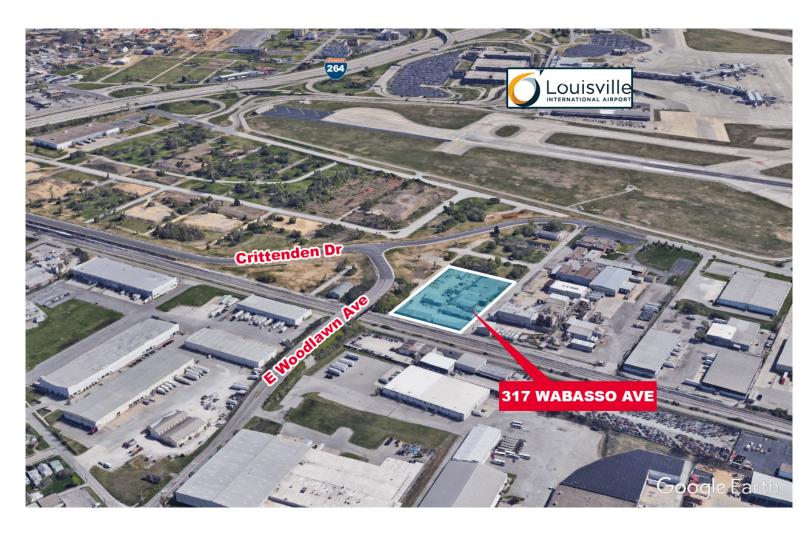

## FOR SALE 317 WABASSO AVENUE

Louisville, KY 40209

## **PROPERTY FEATURES**

- 2.83 total acres
- 20,496 SF total SF available
- 9,700± SF of office space
- 2,400 SF maintenance shop
- 8,400± SF of warehouse space
- Additional 6,750 SF covered storage space
- Ample room for outside storage +/- 1.3 acres
- 0.55 acres of paved parking (70 spaces)
- · Entire property is fenced
- Easy access to I-264 and I-65