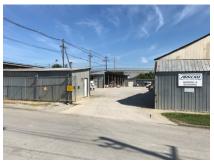

## **PROPERTY FEATURES**

- 2.83 total acres
- 20,496 SF total SF available
- 9,700± SF of office space
- 2,400 SF maintenance shop
- 8,400± SF of warehouse space
- Additional 6,750 SF covered storage space
- Ample room for outside storage +/- 1.3 acres
- 0.55 acres of paved parking (70 spaces)
- · Entire property is fenced
- Easy access to I-264 and I-65