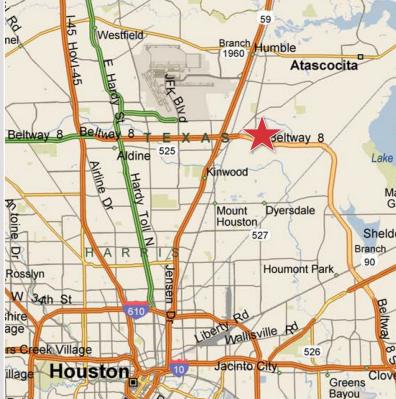

# 8541 EAST NORTH BELT, HUMBLE, TX 77396

#### Location:

- Excellent access to Beltway 8 and the Eastex Freeway (Highway 59)
- Deed Restricted North Park Industrial Park
- Good Site for Industrial Development