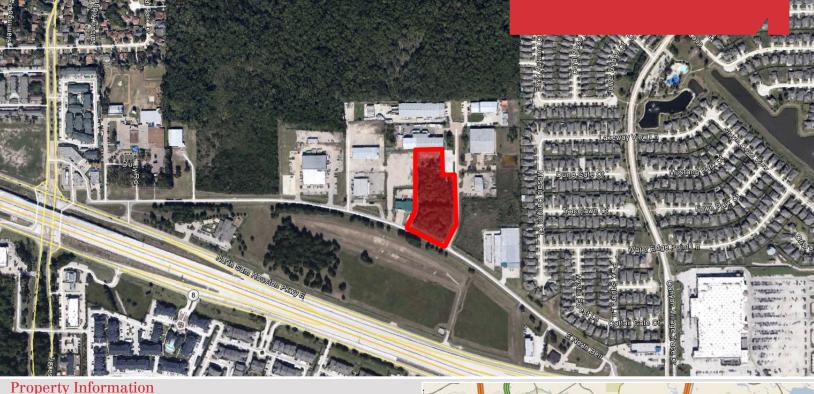

# 8541 EAST NORTH BELT, HUMBLE, TX 77396

## FOR SALE 3.3421 Acres of Land

#### Land Area:

• ± 3.3421 acres total

#### Location:

- Excellent access to Beltway 8 and the Eastex Freeway (Highway 59)
- Deed Restricted North Park Industrial Park
- Good Site for Industrial Development