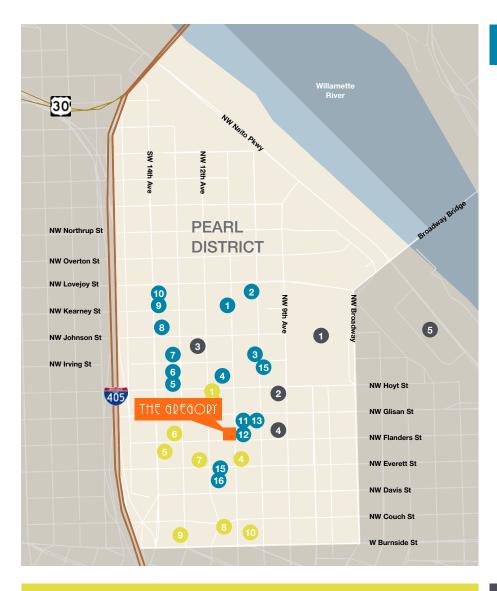

## THE GREGORY

| DINING |                       |
|--------|-----------------------|
| 1      | OLIVE OR TWIST        |
| 2      | LOVEJOY BAKERS        |
| 3      | SINJU                 |
| 4      | GIORGIO'S             |
| 5      | MIO SUSHI             |
| 6      | PARAGON               |
| 7      | IRVING STREET KITCHEN |
| 8      | KEARNEY CAFE          |
| 9      | ON DECK SPORTS BAR    |
| 10     | PINK ROSE             |
| 1      | PIZZA SCHMIZZA        |
| 12     |                       |
| 13     | PHO VAN FRESH         |
| 14     | TEARDROP              |
| 15     | PIATTINO              |
| 16     | VAULT MARTINI         |

### **SHOPPING**

- **OBLATION**
- **BLICK**
- POPINA
- AVEDA

- **SNOW PEAK**
- **SUR LA TABLE**
- WHOLE FOODS
- POWELL'S

### **OTHER**

- **POST OFFICE**
- 24 HOUR FITNESS
- **GALLERIES**
- 5 **UNION STATION**