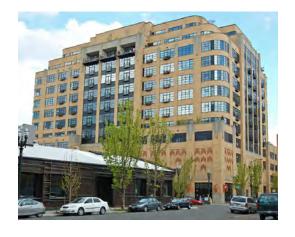

## THE GREGORY

417 NW 10th Avenue Portland, OR

1,507 square feet

\$35/SF NNN

Former wine bar space located in the iconic Pearl District

Small range/hood, refrigeration and plumbing behind bar - no dedicated kitchen space