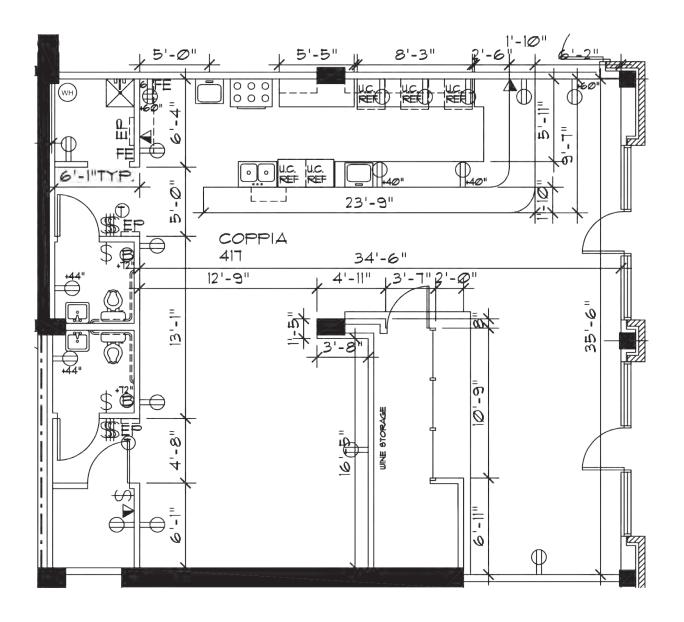

## THE GREGORY

417 NW 10th Avenue Portland, OR

1,507 square feet

\$35/SF NNN

Former wine bar space located in the iconic Pearl District

Small range/hood, refrigeration and plumbing behind bar - no dedicated kitchen space

Open floor plan with glass, stone and concrete features

Excellent opportunity for coffee espresso or bakery

Sidewalk seating

Two ADA restrooms

Existing FF&E negotiable