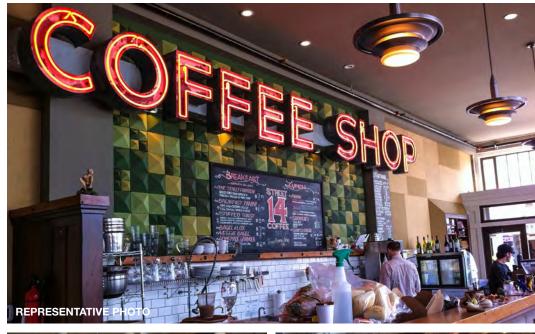

## THE GREGORY

417 NW 10th Avenue Portland, OR

1,507 square feet

\$35/SF NNN

Former wine bar space located in the iconic Pearl District

Small range/hood, refrigeration and plumbing behind bar - no dedicated kitchen space

Open floor plan with glass, stone and concrete features

Excellent opportunity for coffee espresso or bakery

Sidewalk seating

Two ADA restrooms

Existing FF&E negotiable