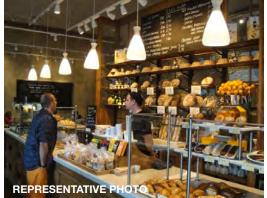

## THE GREGORY

417 NW 10th Avenue Portland, OR

1,507 square feet

\$35/SF NNN

Former wine bar space located in the iconic Pearl District

Small range/hood, refrigeration and plumbing behind bar - no dedicated kitchen space

Open floor plan with glass, stone and concrete features

Excellent opportunity for coffee espresso or bakery

Sidewalk seating

Two ADA restrooms

Existing FF&E negotiable