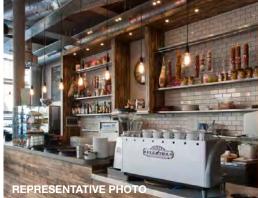

## THE GREGORY

417 NW 10th Avenue Portland, OR

1,507 square feet

\$35/SF NNN

Former wine bar space located in the iconic Pearl District

Small range/hood, refrigeration and plumbing behind bar - no dedicated kitchen space

Open floor plan with glass, stone and concrete features

Excellent opportunity for coffee espresso or bakery

Sidewalk seating

Two ADA restrooms

Existing FF&E negotiable