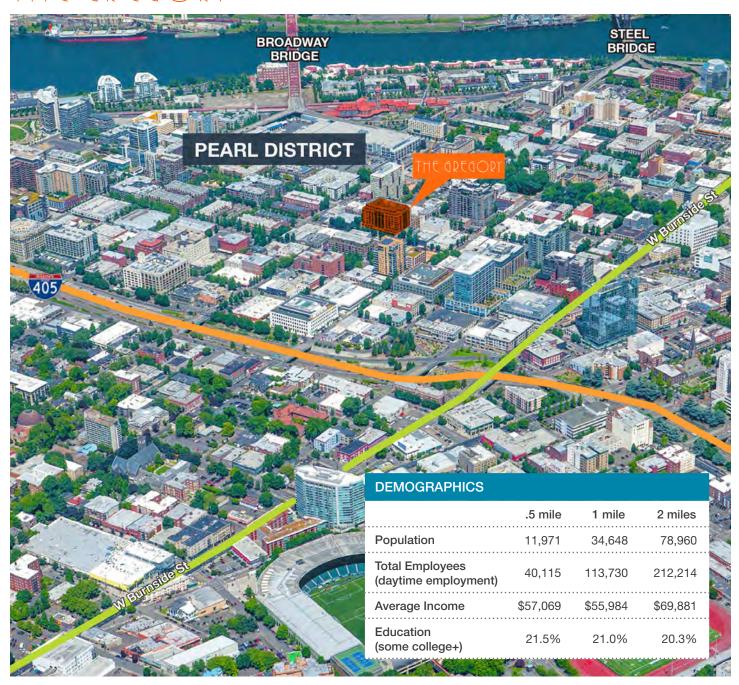

Avenue Portland, OR

1,507 square feet

\$35/SF NNN

Former wine bar space located in the iconic Pearl District

Small range/hood, refrigeration and plumbing behind bar - no dedicated kitchen space

Open floor plan with glass, stone and concrete features

Excellent opportunity for coffee espresso or bakery

Sidewalk seating

Two ADA restrooms

Existing FF&E negotiable







#### Location



#### Contact

**Caryl Brown** 

503.721.2725

cbrown@kiddermathews.com

Sara Daley

503.721.2726

sdaley@kiddermathews.com

Mark Piscitelli

503.721.2734

markp@kiddermathews.com



## THE GREGORY



#### Contact

Caryl Brown 503.721.2725 cbrown@kiddermathews.com **Sara Daley** 503.721.2726 sdaley@kiddermathews.com

Mark Piscitelli 503.721.2734 markp@kiddermathews.com



# For Lease

### THE AREAORY



#### Contact

Caryl Brown 503.721.2725 cbrown@kiddermathews.com **Sara Daley** 503.721.2726 sdaley@kiddermathews.com Mark Piscitelli 503.721.2734 markp@kiddermathews.com



## For Lease

## THE GREGORY



| DINING |                       |
|--------|-----------------------|
| 1      | OLIVE OR TWIST        |
| 2      | LOVEJOY BAKERS        |
| 3      | SINJU                 |
| 4      | GIORGIO'S             |
| 5      | MIO SUSHI             |
| 6      | PARAGON               |
| 7      | IRVING STREET KITCHEN |
| 8      | KEARNEY CAFE          |
| 9      | ON DECK SPORTS BAR    |
| 10     | PINK ROSE             |
| 1      | PIZZA SCHMIZZA        |
| 12     |                       |
| 13     | PHO VAN FRESH         |
| 14     | TEARDROP              |
| 15     | PIATTINO