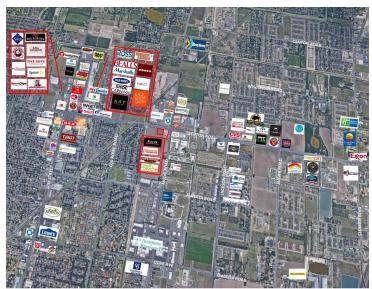

### **PROPERTY OVERVIEW**

Excellent commercial land located in one of Edinburg's busiest corridors and has excellent frontage on Trenton Rd. This site is surrounded by national retailers and is perfect for any user or developer.

### PROPERTY HIGHLIGHTS

- Directly Across From Walmart Super Center
- Easy Access to Interstate 69C
- Located within Edinburg's Medical Corridor
- Excellent Frontage on Trenton Road
- Proximity to Major Hospital Systems
- Extremely High Traffic