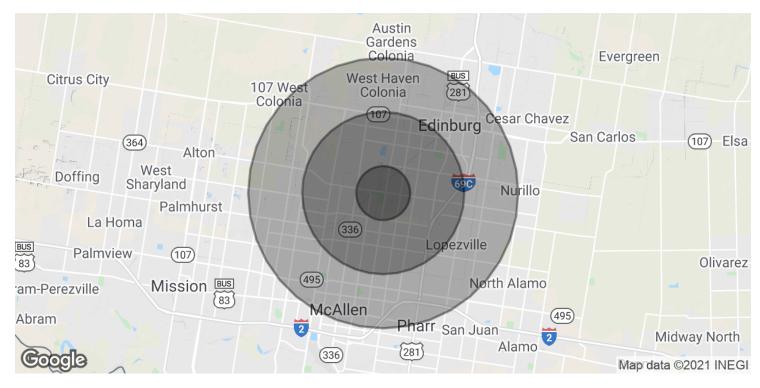

### EDINBURG, TX DEVELOPMENT SITE

Edinburg, TX 78539

| POPULATION           | 1 MILE | 3 MILES | 5 MILES |
|----------------------|--------|---------|---------|
| Total Population     | 5,776  | 72,789  | 206,195 |
| Average age          | 32.4   | 31.4    | 29.8    |
| Average age (Male)   | 31.7   | 29.9    | 28.1    |
| Average age (Female) | 33.3   | 33.0    | 31.7    |
| HOUSEHOLDS & INCOME  | 1 MILE | 3 MILES | 5 MILES |

| HOUSEHOLDS & INCOME | 1 MILE    | 3 MILES   | 5 MILES   |
|---------------------|-----------|-----------|-----------|
| Total households    | 1,790     | 24,292    | 63,407    |
| # of persons per HH | 3.2       | 3.0       | 3.3       |
| Average HH income   | \$93,604  | \$71,751  | \$56,409  |
| Average house value | \$184,508 | \$145,131 | \$114,850 |