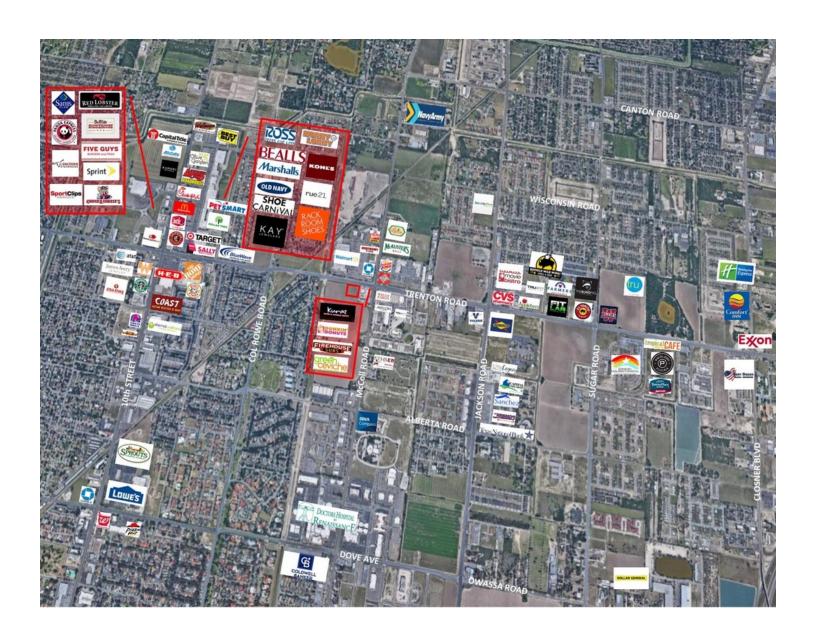

### **PROPERTY OVERVIEW**

Excellent commercial land located in one of Edinburg's busiest corridors and has excellent frontage on Trenton Rd. This site is surrounded by national retailers and is perfect for any user or developer.

### PROPERTY HIGHLIGHTS

- Directly Across From Walmart Super Center
- Easy Access to Interstate 69C
- Located within Edinburg's Medical Corridor
- Excellent Frontage on Trenton Road
- Proximity to Major Hospital Systems
- Extremely High Traffic