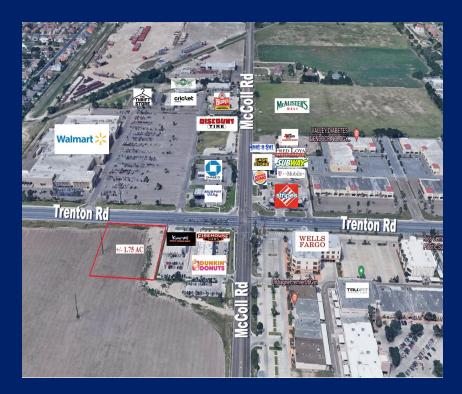

### **PROPERTY OVERVIEW**

Excellent commercial land located in one of Edinburg's busiest corridors and has excellent frontage on Trenton Rd. This site is surrounded by national retailers and is perfect for any user or developer.

### PROPERTY HIGHLIGHTS

- Directly Across From Walmart Super Center
- Easy Access to Interstate 69C
- Located within Edinburg's Medical Corridor
- Excellent Frontage on Trenton Road
- Proximity to Major Hospital Systems
- Extremely High Traffic