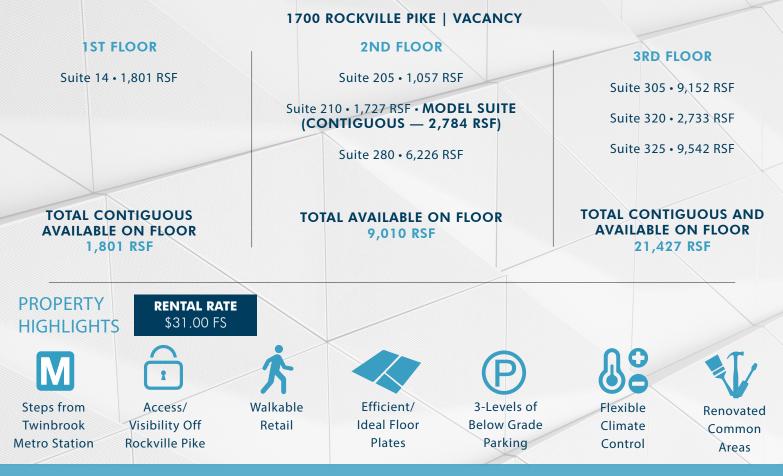

## **AVAILABLE FOR LEASE**







## SPEC SUITE SPACE AVAILABLE



## AMENITY MAP



| 1. Congressional North Plaza                                                                                                        | 4. Pike Center Shopping Center                                                              |
|-------------------------------------------------------------------------------------------------------------------------------------|---------------------------------------------------------------------------------------------|
| Miller's Ale House PetCo<br>Mykonos Grill Aldi<br>Staples Bed, Bath & Beyond                                                        | Urban BBQ Cici's Pizza<br>Bagel City United Bank<br>Pier 1 Imports Jared's Jewelry          |
| 2. Congressional Plaza