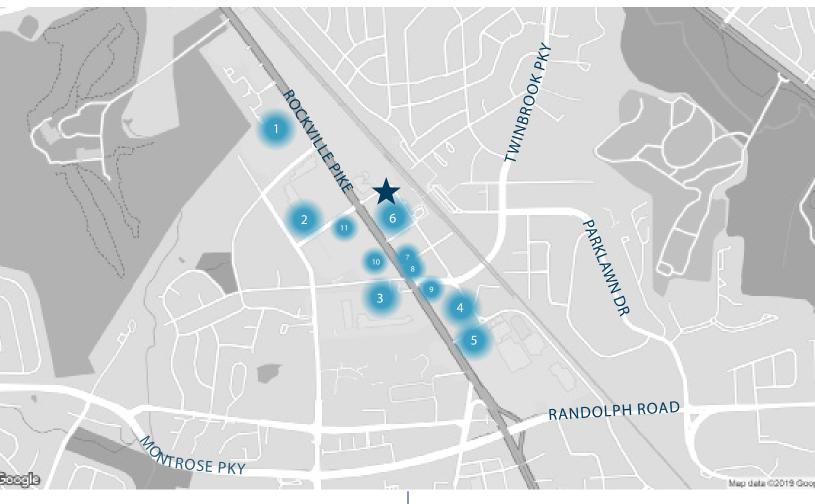

## AMENITY MAP

| 1. Congressional North Plaza                                                                                                        | 4. Pike Center Shopping Center                                                              |
|-------------------------------------------------------------------------------------------------------------------------------------|---------------------------------------------------------------------------------------------|
| Miller's Ale House PetCo<br>Mykonos Grill Aldi<br>Staples Bed, Bath & Beyond                                                        | Urban BBQ Cici's Pizza<br>Bagel City United Bank<br>Pier 1 Imports Jared's Jewelry          |
| 2. Congressional Plaza                                                                                                              | 5. Montrose Shopping Center                                                                 |
| Baja Fresh Starbucks Fresh Market<br>CHOPT Ulta Beauty PNC Bank<br>Matchbox Wells Fargo Capitol One Bank                            | Tara Thai Five Guys Target<br>Cava Chick Fil A Barnes & Nobles<br>Honey Pig Giant Marshalls |
| <b>3. Federal Plaza</b><br>Chuy's Planet Fitness Jamba Juice<br>Panera Bread Trader Joe's Qdoba<br>Mamma Lucia World Market TJ Maxx | 6. Hilton 9. Starbucks<br>7. Safeway 10. 7-Eleven<br>8. Smashburger 11. Rolls N' Rice       |