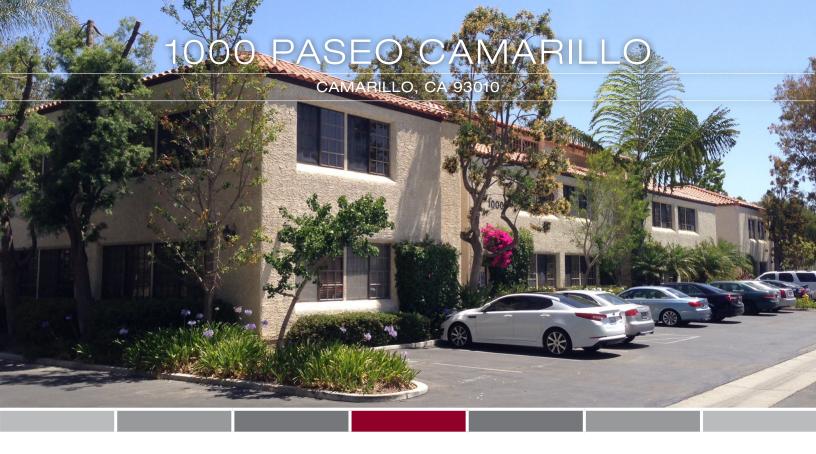

## PROPERTY HIGHLIGHTS

- Multi-Tenant Office Space for Lease
- Attractive Lease Rates
- Central Camarillo Location
- Easy Access to Freeway
- Well Landscaped Garden-Style Offices
- Common Conference Room Onsite
- Operable Windows
- Walk to Restaurants & Retail Amenities
- Abundant Parking

## **1000 PASEO CAMARILLO**

| SUITE | SIZE  | RATE / SF     | MONTHLY |
|-------|-------|---------------|---------|
| 105B  | 636   | \$1.75 PSF MG | \$1,113 |
| 126   | 1,707 | \$1.65 PSF MG | \$1,709 |