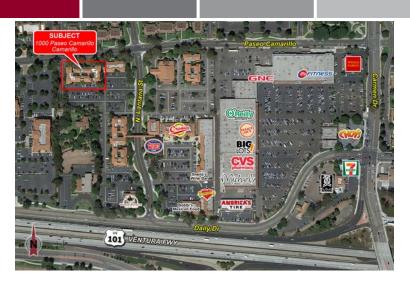

## PROPERTY HIGHLIGHTS

- Multi-Tenant Office Space for Lease
- Attractive Lease Rates
- Central Camarillo Location
- Easy Access to Freeway
- Well Landscaped Garden-Style Offices
- Common Conference Room Onsite
- Operable Windows
- Walk to Restaurants & Retail Amenities
- Abundant Parking

## **1000 PASEO CAMARILLO**

| SUITE | SIZE  | RATE / SF     | MONTHLY |
|-------|-------|---------------|---------|
| 105B  | 636   | \$1.75 PSF MG | \$1,113 |
| 126   | 1,707 | \$1.65 PSF MG | \$1,709 |