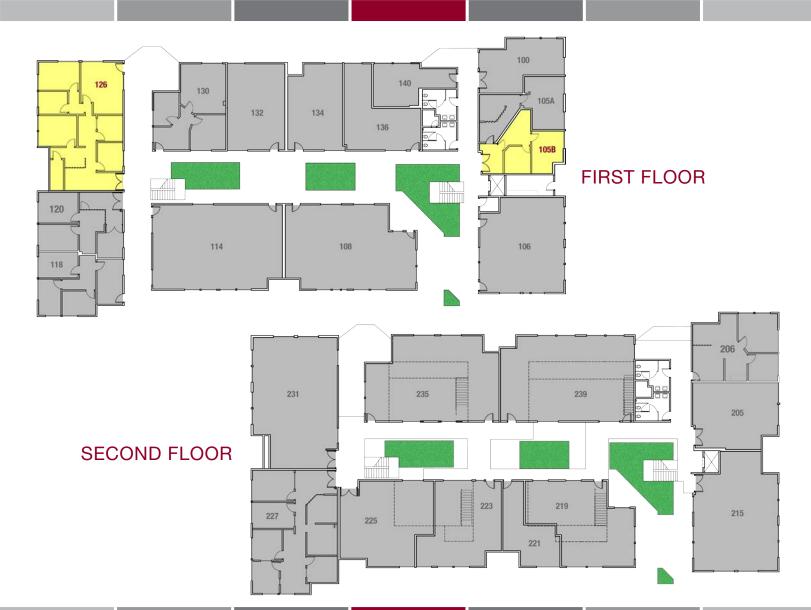

## **1000 PASEO CAMARILLO**

| SUITE | SIZE  | RATE / SF     | MONTHLY |
|-------|-------|---------------|---------|
| 105B  | 636   | \$1.75 PSF MG | \$1,113 |
| 126   | 1,707 | \$1.65 PSF MG | \$1,709 |