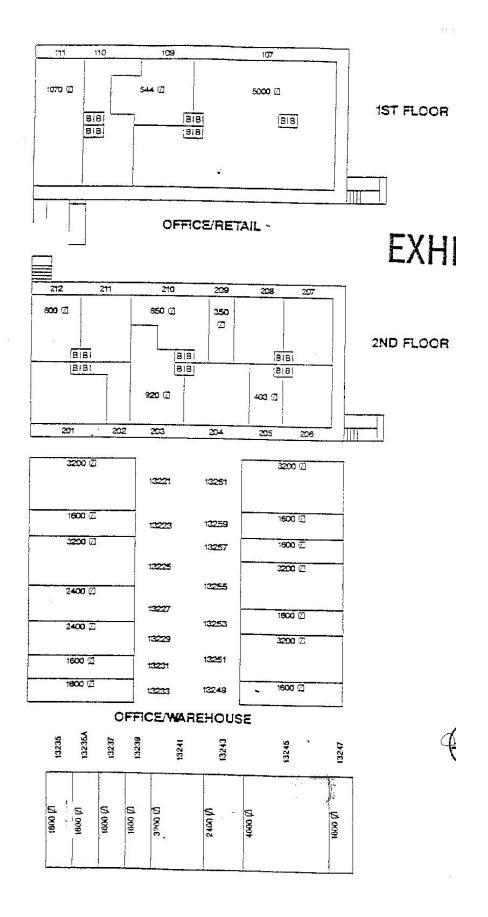

## NORTHUP BUSINESS PARK SITE PLAN

## **AVAILABLE SUITES:**

**13219** – 600SF-4,200SF 2ND FLOOR RETAIL OR PROFESSIONAL OFFICE. \$18.00/RSF/YR GROSS. FLEXIBLE TERMS.

**13221**- 4,000SF—DIVISIBLE TO 800SF. APPROX 2,400SF OFFICE, 1,600SF WHSE, ROLL UP DOOR. \$0.80/SF/MO/NNN, NNN APPROX \$0.15/SF/MO.

**13231** – 1,600SF-CAN BE COMB. W/13233 FOR 3,200SF. APPROX 800SF OFF, 8,00SF WHSE. ROLL UP DOOR. \$0.80/SF/MO/NNN, NNN APPROX \$0.15/SF/MO.

**13233**- 1,600SF-CAN BE COMB. W/13233 FOR 3,200SF. 1,600SF WHSE. ROLL UP DOOR. \$0.80/SF/MO/NNN, NNN APPROX \$0.15/SF/MO.

**13241** – 2,400SF-APPROX 1,000SF OFF, 1,400SF WHSE. ROLL UP DOOR. \$0.80/ SF/MO/NNN, NNN APPROX \$0.15/SF/MO.