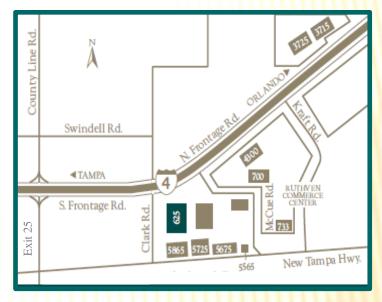

#### Approximately 1.5 miles from full interchange of Interstate-4

Ruthven Industrial Center located at 625 McCue Road provides 84,000 square feet of dock high warehouse space. It may be leased in multiples of 3,500 sq. ft. with a minimum of 7,000 sq. ft. Conveniently located close to Highways 92 and I-4. This building has all necessary amenities including city water, electric and ample truck parking.

Call Today! 863-686-3173

www.Ruthvens.com

Tampa is 25 miles West and Orlando is 53 miles East

Greg Ruthven, CCIM: greg@ruthvens.com - Matt Ruthven, CCIM: mruthven@ruthvens.com
Mobile: (863) 581-4637 - Mobile: (863) 581-4637