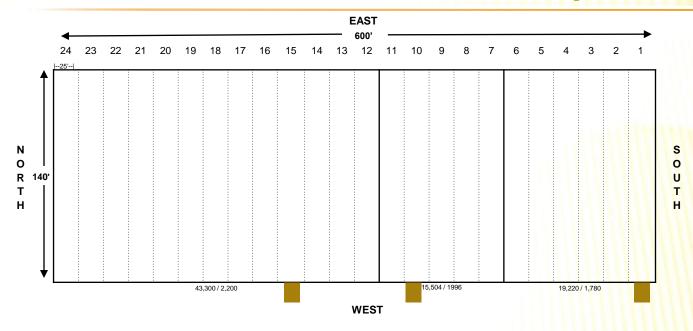

### **Specifications**

- 84,000 sq. ft.
- 7,000 sq. ft. minimum
- Cross-dock
- 10' x 10' overhead doors
- 24' eave height
- Covered outside dock
- Metal with concrete block
- Fenced west truck court

41 Lake Morton Drive . P.O. Box 2420 Lakeland, FL 33806-2420

# DISTRIBUTION / MANUFACTURING WAREHOUSE

- Distribution / manufacturing warehouse containing 84,000 square feet.
- Over 9½ million people live within a 100-mile radius of Lakeland.
- Fast access to Highway 92 and Interstate 4.
- Only 1.5 miles from a full interchange at Interstate 4.