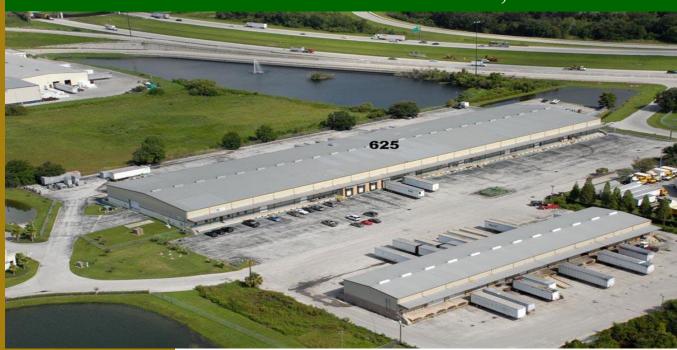

# Ruthven Industrial Center 625 MCCUE ROAD – LAKELAND, FL

#### Approximately 1.5 miles from full interchange of Interstate-4

Ruthven Industrial Center located at 625 McCue Road provides 84,000 square feet of dock high warehouse space. It may be leased in multiples of 3,500 sq. ft. with a minimum of 7,000 sq. ft. Conveniently located close to Highways 92 and I-4. This building has all necessary amenities including city water, electric and ample truck parking.

### **Specifications**

- 84,000 sq. ft.
- 7,000 sq. ft. minimum
- Cross-dock
- 10' x 10' overhead doors
- 24' eave height
- Covered outside dock
- Metal with concrete block
- Fenced west truck court

41 Lake Morton Drive . P.O. Box 2420 Lakeland, FL 33806-2420