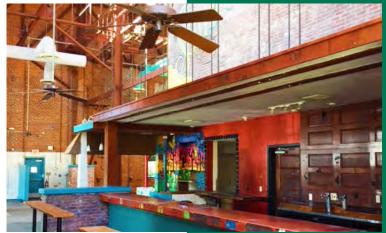

### **PROPERTY HIGHLIGHTS**

- 8,000 SF former Don Pablo's restaurant with approximately 1,600 SF patio
- Join an excellent mix of tenants that include established national retailers like Whole Foods Market, REI, West Elm, Banana Republic, Soft Surroundings, Talbots, Athleta, Bed Bath & Beyond, TJ Maxx, Homegoods, Shoe Carnival, Sur La Table and Nordstrom Rack
- Notable restaurants in the area include Seasons 52, Capital Grille, J. Alexander's, P.F. Chang's, Buca di Beppo, BJ's Brewhouse, The Pub and First Watch
- Daytime population of nearly 274,080 people within five miles