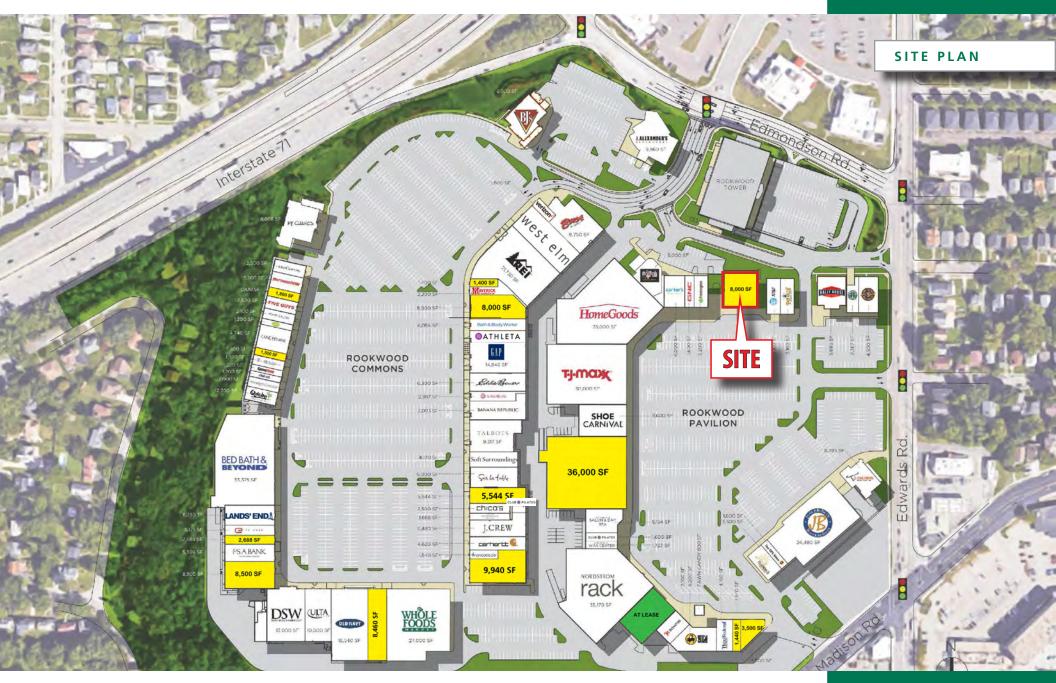

### **PROPERTY HIGHLIGHTS**

- 8,000 SF former Don Pablo's restaurant with approximately 1,600 SF patio
- Join an excellent mix of tenants that include established national retailers like Whole Foods Market, REI, West Elm, Banana Republic, Soft Surroundings, Talbots, Athleta, Bed Bath & Beyond, TJ Maxx, Homegoods, Shoe Carnival, Sur La Table and Nordstrom Rack
- Notable restaurants in the area include Seasons 52, Capital Grille, J. Alexander's, P.F. Chang's, Buca di Beppo, BJ's Brewhouse, The Pub and First Watch
- Daytime population of nearly 274,080 people within five miles

# Former Iconic Restaurant at Rookwood Pavilion

2692 Madison Rd, Cincinnati OH 45208