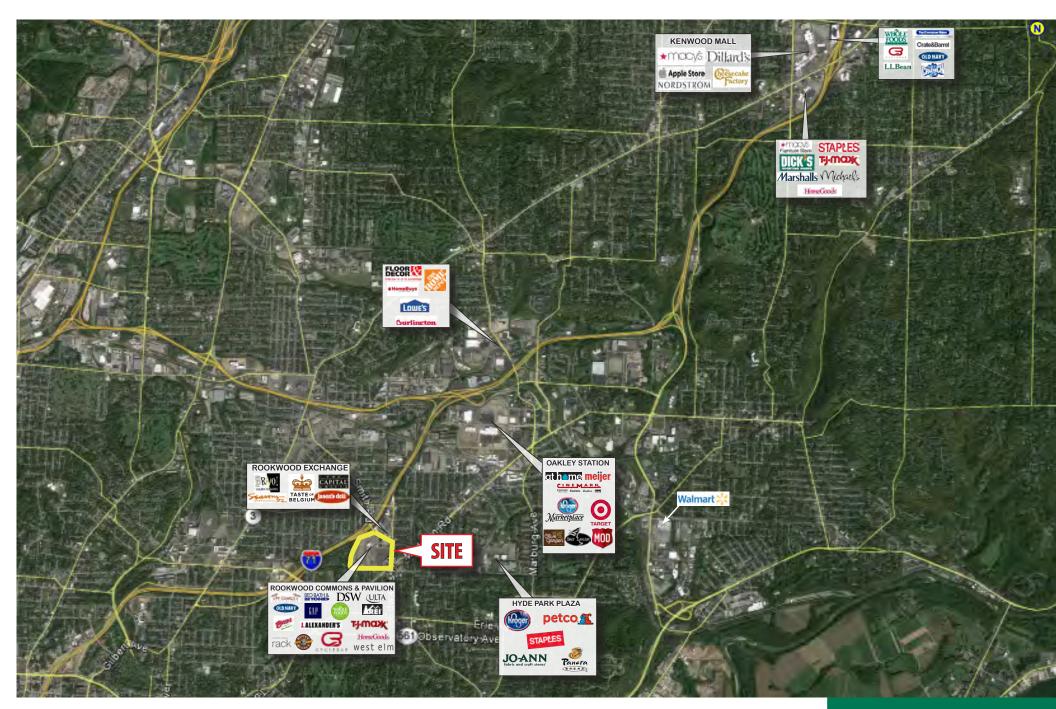

### **PROPERTY HIGHLIGHTS**

- 8,000 SF former Don Pablo's restaurant with approximately 1,600 SF patio
- Join an excellent mix of tenants that include established national retailers like Whole Foods Market, REI, West Elm, Banana Republic, Soft Surroundings, Talbots, Athleta, Bed Bath & Beyond, TJ Maxx, Homegoods, Shoe Carnival, Sur La Table and Nordstrom Rack
- Notable restaurants in the area include Seasons 52, Capital Grille, J. Alexander's, P.F. Chang's, Buca di Beppo, BJ's Brewhouse, The Pub and First Watch
- Daytime population of nearly 274,080 people within five miles

# Former Iconic Restaurant at Rookwood Pavilion

2692 Madison Rd, Cincinnati OH 45208