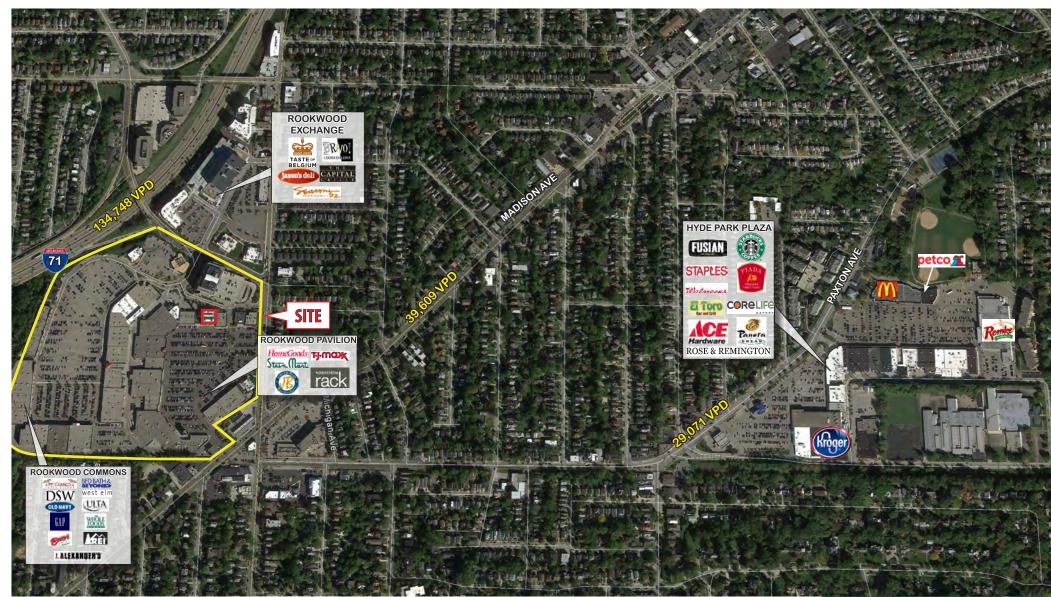

### **PROPERTY HIGHLIGHTS**

- 8,000 SF former Don Pablo's restaurant with approximately 1,600 SF patio
- Join an excellent mix of tenants that include established national retailers like Whole Foods Market, REI, West Elm, Banana Republic, Soft Surroundings, Talbots, Athleta, Bed Bath & Beyond, TJ Maxx, Homegoods, Shoe Carnival, Sur La Table and Nordstrom Rack
- Notable restaurants in the area include Seasons 52, Capital Grille, J. Alexander's, P.F. Chang's, Buca di Beppo, BJ's Brewhouse, The Pub and First Watch
- Daytime population of nearly 274,080 people within five miles

### TRAFFIC COUNTS

| I-71 South of SR 561         | 132,212 |  |
|------------------------------|---------|--|
| I-71 North of SR 561         | 115,268 |  |
| Edwards Road at Rookwood     | 14,099  |  |
| Madison Road at Edwards Road |         |  |
| 36,902                       |         |  |