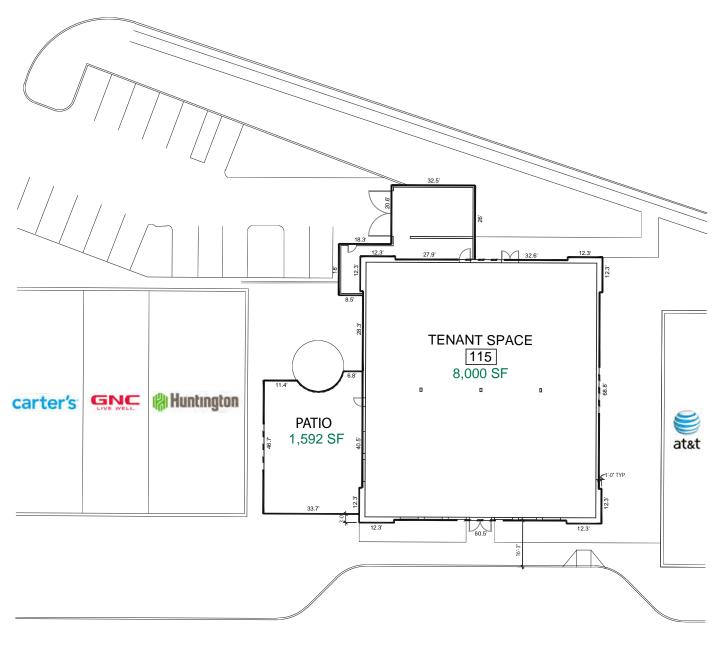

### **PROPERTY HIGHLIGHTS**

- 8,000 SF former Don Pablo's restaurant with approximately 1,600 SF patio
- Join an excellent mix of tenants that include established national retailers like Whole Foods Market, REI, West Elm, Banana Republic, Soft Surroundings, Talbots, Athleta, Bed Bath & Beyond, TJ Maxx, Homegoods, Shoe Carnival, Sur La Table and Nordstrom Rack
- Notable restaurants in the area include Seasons 52, Capital Grille, J. Alexander's, P.F. Chang's, Buca di Beppo, BJ's Brewhouse, The Pub and First Watch
- Daytime population of nearly 274,080 people within five miles