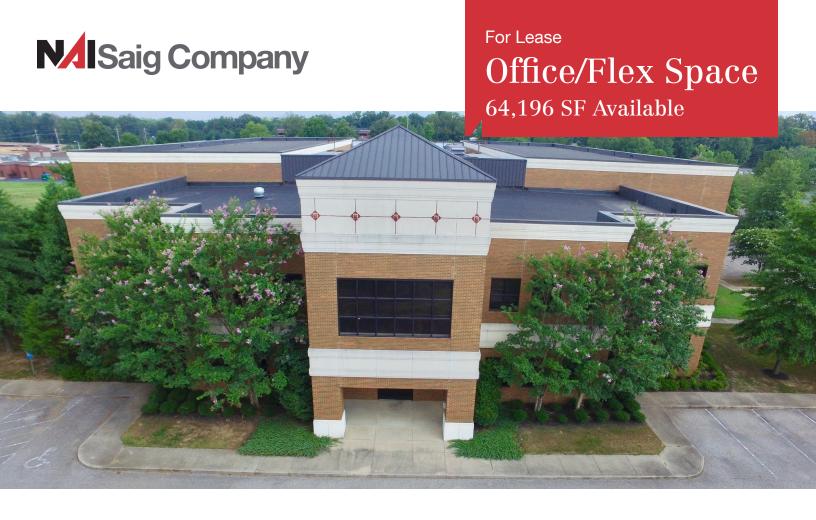

## Southwind Office Park

8150 T and B Blvd, Memphis, Tennessee 38125

### **Property Features**

- 64,196 SF Building for lease in the prestigious Southwind
  Office Park
- Lot size: 3.43
- Four areas of 32' clear height on main floor level
- Easy access to I-385
- Adjacent to Thomas & Betts, FedEx Regional Headquarters, and TPC Southwind
- · Located in the heart of Germantown, TN
- Call for lease rate

# Office/Flex Space