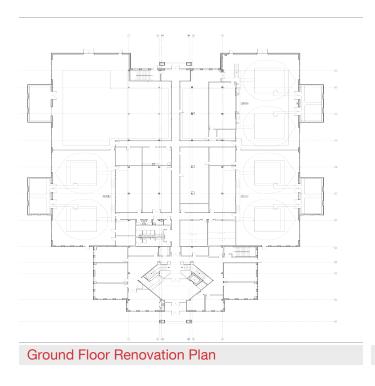

### **Property Features**

- 64,196 SF Building for lease in the prestigious Southwind
  Office Park
- Lot size: 3.43
- Four areas of 32' clear height on main floor level
- Easy access to I-385
- Adjacent to Thomas & Betts, FedEx Regional Headquarters, and TPC Southwind
- · Located in the heart of Germantown, TN
- Call for lease rate