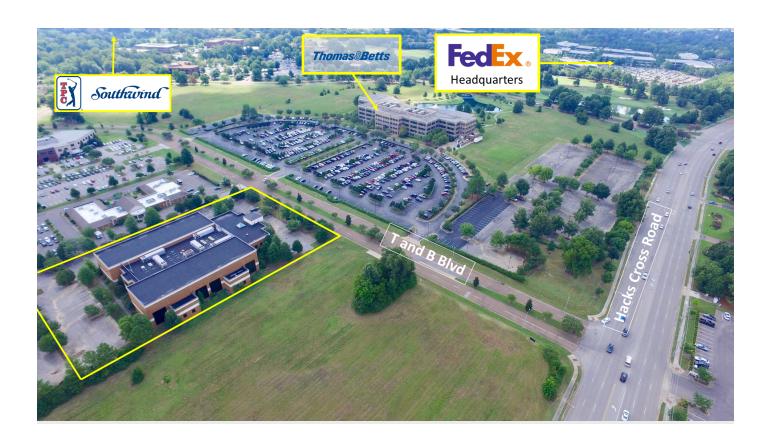

### **Property Features**

- 64,196 SF Building for lease in the prestigious Southwind
  Office Park
- Lot size: 3.43
- Four areas of 32' clear height on main floor level
- Easy access to I-385
- Adjacent to Thomas & Betts, FedEx Regional Headquarters, and TPC Southwind
- · Located in the heart of Germantown, TN
- Call for lease rate