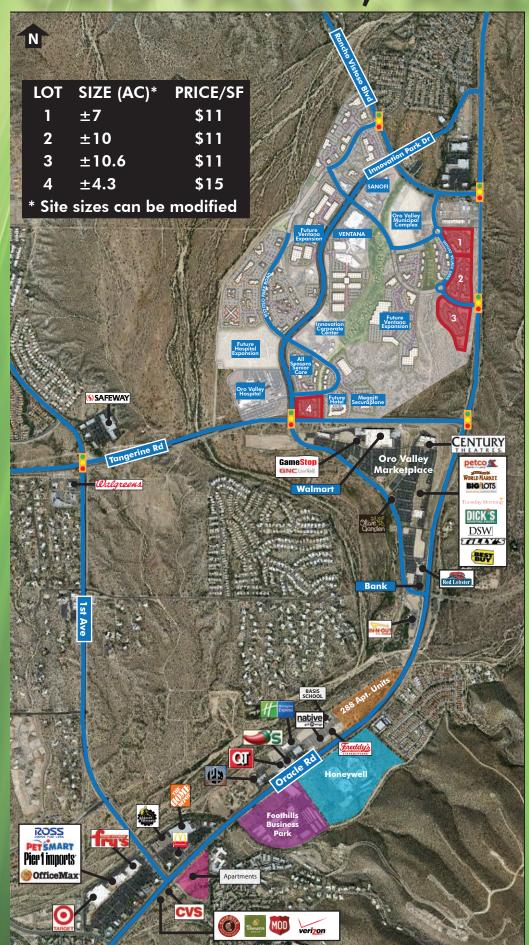

# ORO VALLEY, ARIZONA

For Sale or Build-to-Suit Prime Retail Development Sites In Innovation Park

NANCY MCCLURE

First Vice President +1 520 323 5117

nancy.mcclure@cbre.com

**CBRE** 

Site plan not to scale.

#### **SITE CHARACTERISTICS:**

- Prime positioning on Oracle & Tangerine Roads visibility!
- Signalized intersections.
- Small pads large development sites!

#### **NEARBY HIGH-TECH EMPLOYMENT**

- Honeywell
- Bio5 Labs
- Oro Valley Hospital
- Roche/Ventana Medical Systems
- Icagen
- Meggitt