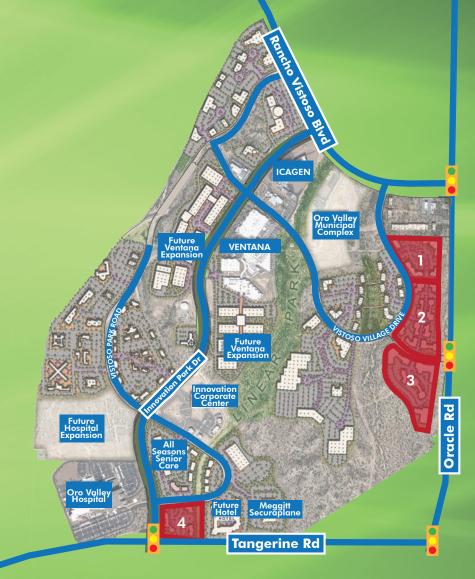

# ORO VALLEY, ARIZONA

For Sale or Build-to-Suit Prime Retail Development Sites In Innovation Park

NANCY MCCLURE

First Vice President +1 520 323 5117

nancy.mcclure@cbre.com

**CBRE** 

Site plan not to scale.

#### **SITE CHARACTERISTICS:**

- Prime positioning on Oracle & Tangerine Roads visibility!
- Signalized intersections.
- Small pads large development sites!

#### **NEARBY HIGH-TECH EMPLOYMENT**

- Honeywell
- Bio5 Labs
- Oro Valley Hospital
- Roche/Ventana Medical Systems
- Icagen
- Meggitt