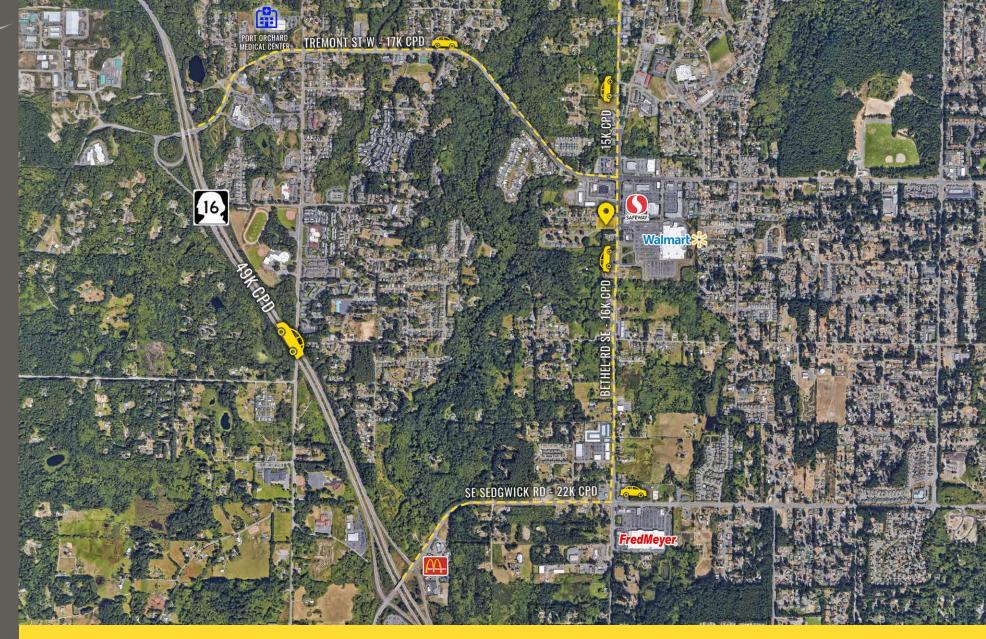

## **NEARBY TENANTS**

Located across from two grocery anchored shopping centers

Located moments from HWY 16

14,000 CPD Bethel Rd SE

15,000 CPD SE Luna Avenue

boutiques, antiques, and collectible shops where shoppers can find a mix of designer and retro goods. The views of the Olympic Mountains and the serene landscape allow visitors and residents to enjoy all that Port Orchard has to offer.