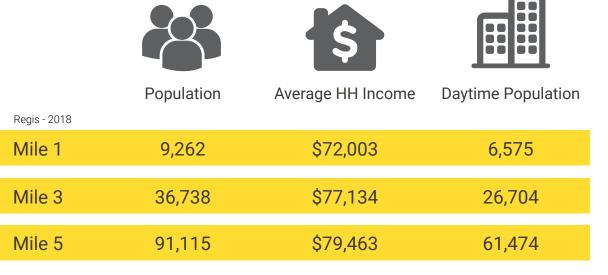

## **NEARBY TENANTS**

Located across from two grocery anchored shopping centers

Located moments from HWY 16

14,000 CPD Bethel Rd SE

15,000 CPD SE Luna Avenue

boutiques, antiques, and collectible shops where shoppers can find a mix of designer and retro goods. The views of the Olympic Mountains and the serene landscape allow visitors and residents to enjoy all that Port Orchard has to offer.