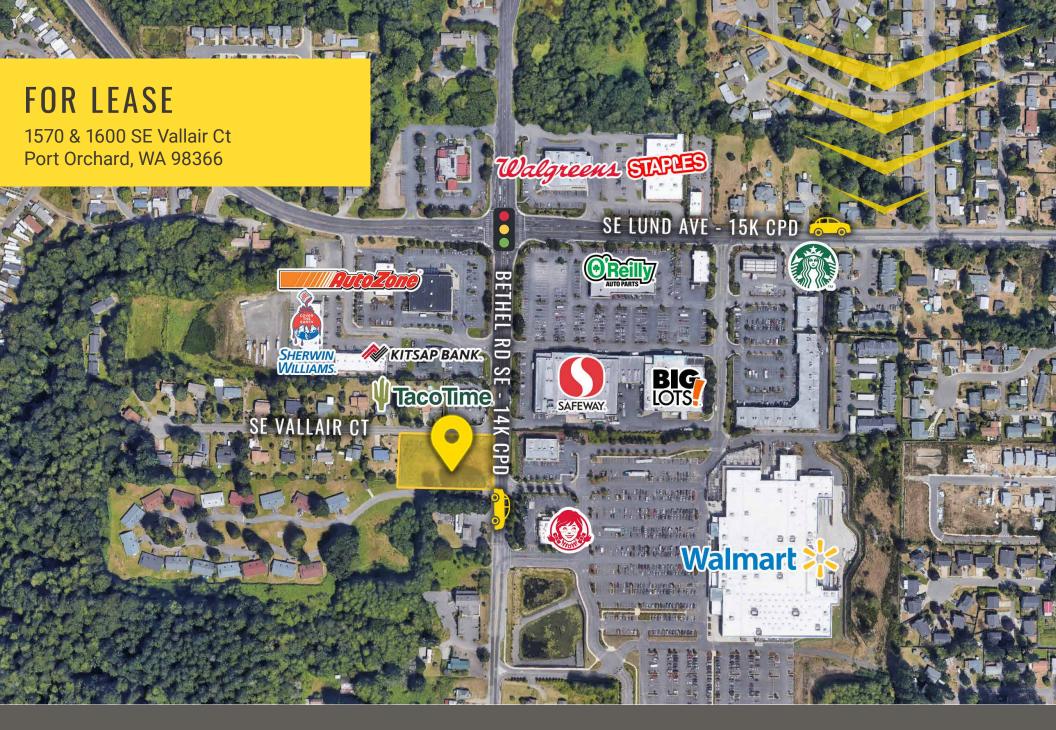

## 1570 & 1600 SE VALLAIR CT:

## 42,253 SF - AVAILABLE

- Excellent location on Bethel Rd SE with 14,000 CPD
- Adjacent to Safeway and Walmart anchored shopping centers
- Available for ground lease or build to suit

## **NEARBY TENANTS**

Located across from two grocery anchored shopping centers

Located moments from HWY 16

14,000 CPD Bethel Rd SE

15,000 CPD SE Luna Avenue

boutiques, antiques, and collectible shops where shoppers can find a mix of designer and retro goods. The views of the Olympic Mountains and the serene landscape allow visitors and residents to enjoy all that Port Orchard has to offer.