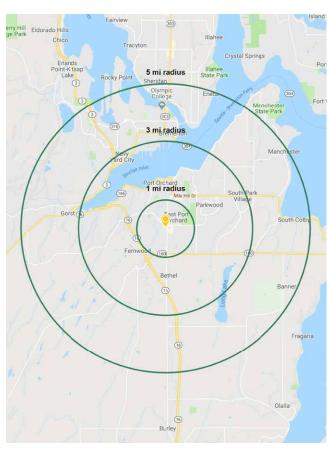

## **NEARBY TENANTS**

Located across from two grocery anchored shopping centers

Located moments from HWY 16

14,000 CPD Bethel Rd SE

15,000 CPD SE Luna Avenue

boutiques, antiques, and collectible shops where shoppers can find a mix of designer and retro goods. The views of the Olympic Mountains and the serene landscape allow visitors and residents to enjoy all that Port Orchard has to offer.