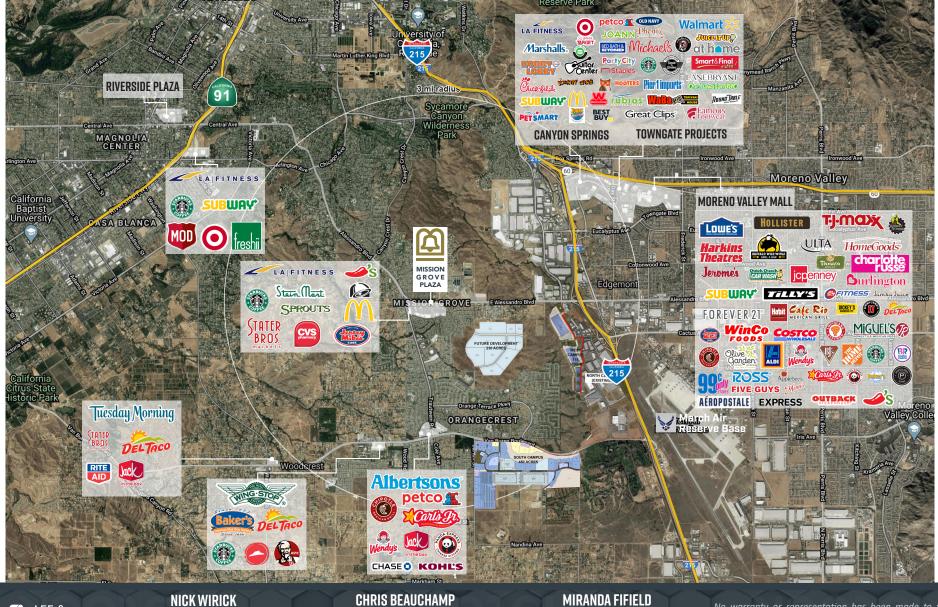

# MISSION GROVE PLAZA

SWC Alessandro Blvd & Mission Grove Pkwy, Riverside, CA

## **MISSION GROVE PLAZA**

SWC Alessandro Blvd & Mission Grove Pkwy, Riverside, CA

LEE &

ASSOCIATES

NICK WIRICK

951.276.3636 DRE#: 01304661

NWIRICK@LEERIVERSIDE.COM