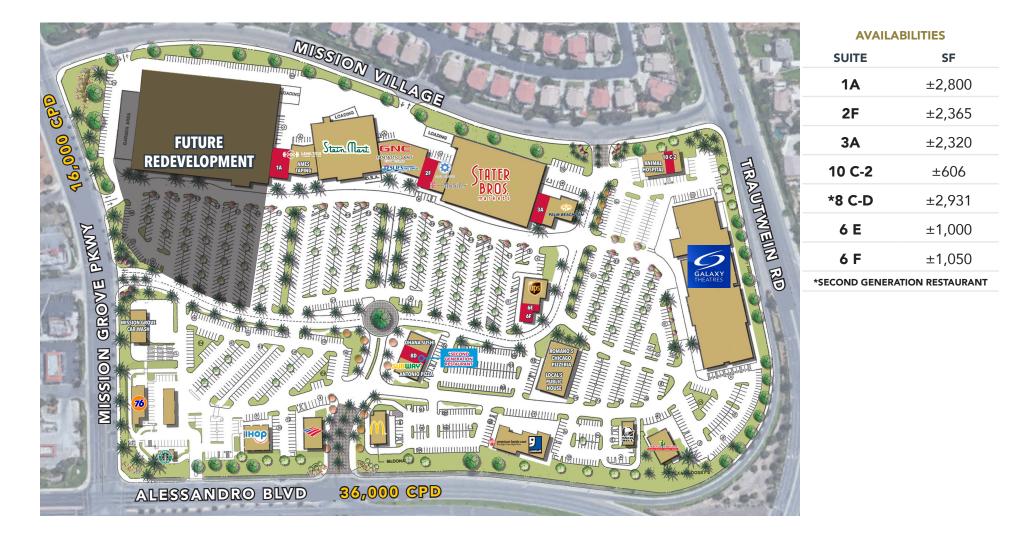

### 2020 5 MILE **DEMOGRAPHICS** Population Average Daytime HH Income Population 213,124 \$91,791 129,010 Alessandro **Mission Grove** Blvd Pkwy 36,000 CPD 16,000 CPD JOIN: Stain Mart GALAXY THEATRES TATER