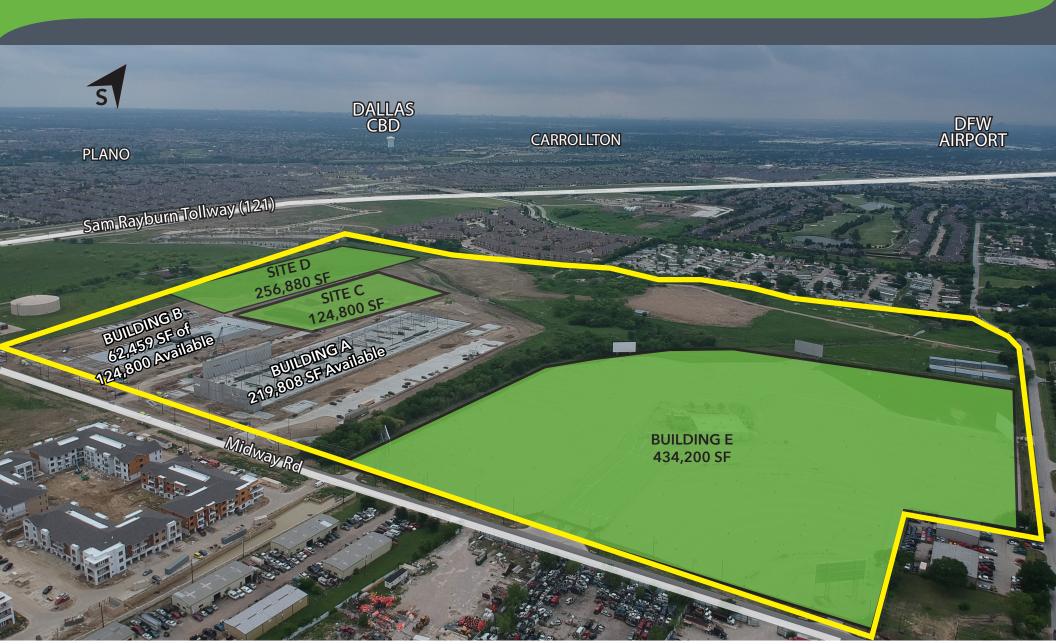

## **Specifications for Phase 1**

|                         | Building A               | Building B              |
|-------------------------|--------------------------|-------------------------|
| Available Space:        | 219,808 SF               | 62,459 SF               |
| Office:                 | Build-to-Suit            | Build-to-Suit           |
| Ceiling Height:         | 32'Clear                 | 32' Clear               |
| Sprinkler System:       | ESFR                     | ESFR                    |
| Roof:                   | 60 Mil TPO               | 60 Mil TPO              |
| Roof Insulation:        | R-20                     | R-20                    |
| Loading:                | 50 Dock Doors<br>2 Ramps | 15 Dock Doors<br>1 Ramp |
| <b>Trailer Parking:</b> | 53 Spaces                |                         |
| Car Parking:            | 222 Spaces               | 84 Spaces               |
| Future Car Parking:     |                          | 20 Spaces               |
|                         |                          |                         |

# 5 BUILDING DEVELOPMENT - 1,162,488 SF