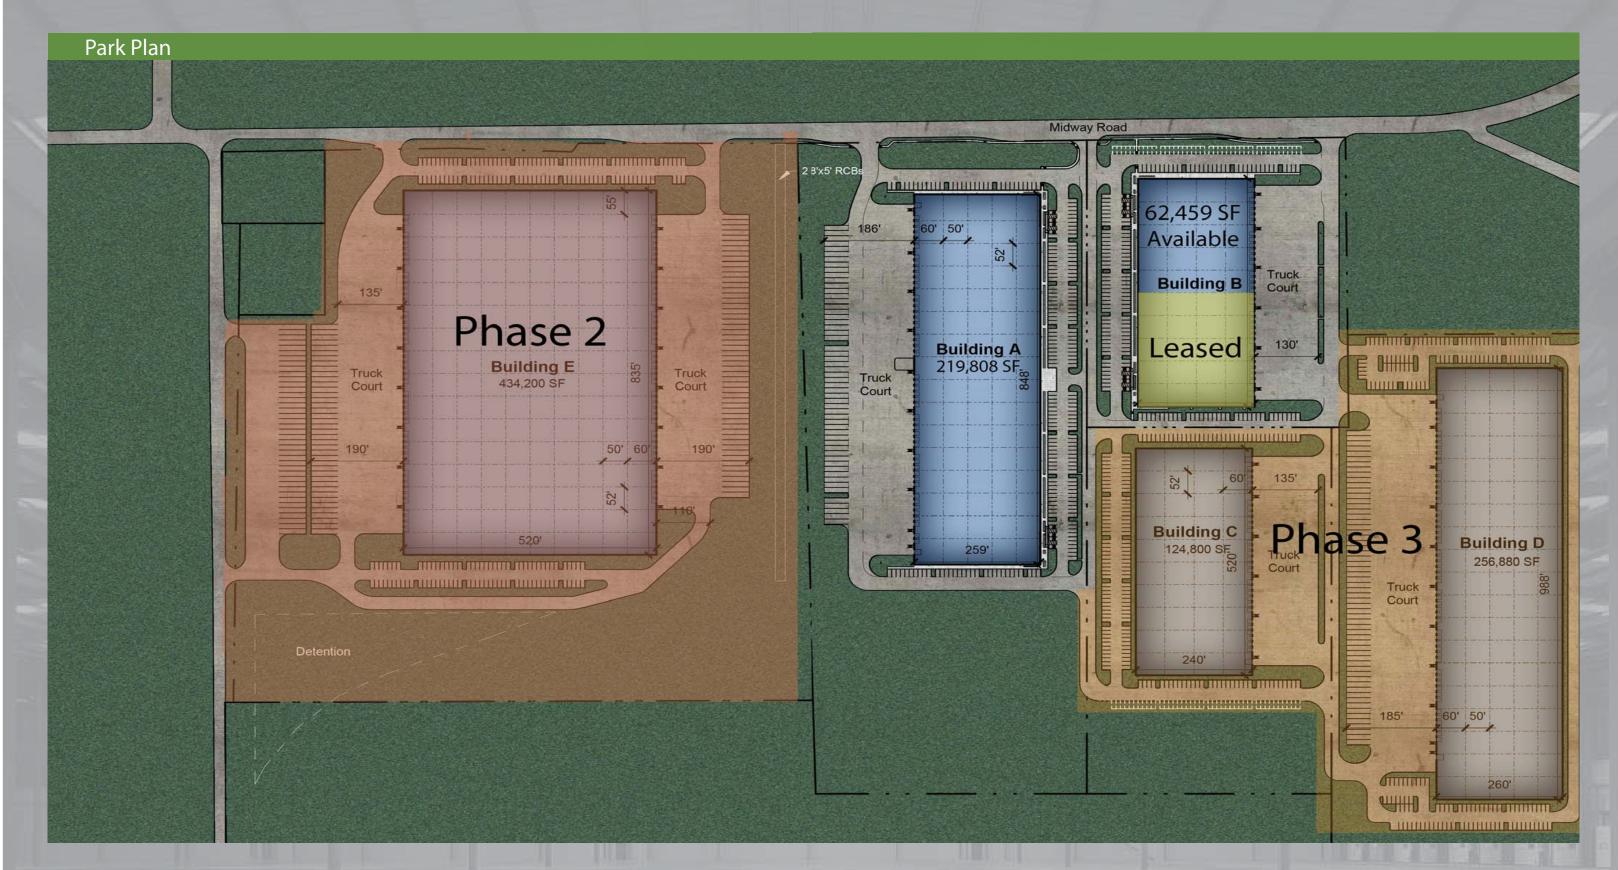

### First Park 121 Midway Road & FM 544 | Lewisville, TX

- Phase 1 includes Buildings A and B, Phase 2 can be modified for Build-to-Suits
- 50% 5 year real property tax reimbursement from the City of Lewisville
- Excellent access to SH-121, with close proximity to I-35E and the North Dallas Tollway
- 7 miles from Plano's Legacy Business Park and Frisco's 5 Billion Dollar Mile
- Abundant shopping, dining, and other amenities nearby

## **Specifications for Phase 1**

|                         | Building A               | Building B              |
|-------------------------|--------------------------|-------------------------|
| Available Space:        | 219,808 SF               | 62,459 SF               |
| Office:                 | Build-to-Suit            | Build-to-Suit           |
| Ceiling Height:         | 32'Clear                 | 32' Clear               |
| Sprinkler System:       | ESFR                     | ESFR                    |
| Roof:                   | 60 Mil TPO               | 60 Mil TPO              |
| Roof Insulation:        | R-20                     | R-20                    |
| Loading:                | 50 Dock Doors<br>2 Ramps | 15 Dock Doors<br>1 Ramp |
| <b>Trailer Parking:</b> | 53 Spaces                |                         |
| Car Parking:            | 222 Spaces               | 84 Spaces               |
| Future Car Parking:     |                          | 20 Spaces               |
|                         |                          |                         |

# 5 BUILDING DEVELOPMENT - 1,162,488 SF