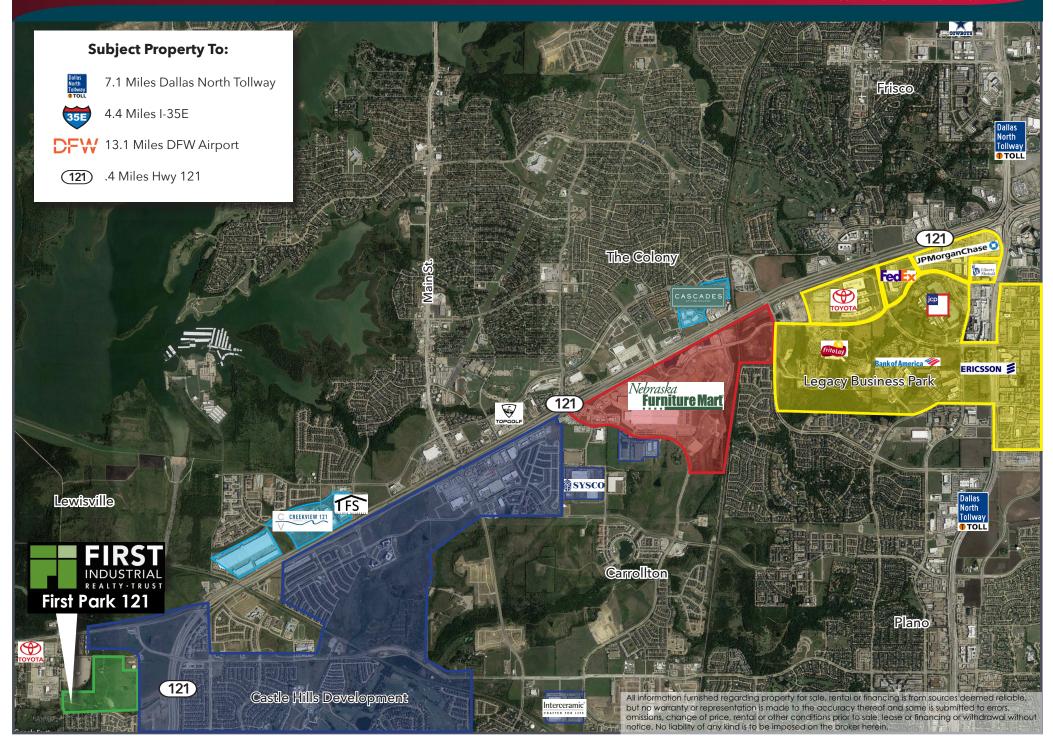

# First Park 121 Midway Road & FM 544 | Lewisville, TX Subject Property to: 0.4 Miles 4.4 Miles 7.1 Miles 13.1 Miles Frisco 75 Argyle Village Lucas The Colony (377) 75 Plano Flower Mound oanoke Carrollton Addison DNT Richardson Farmers Branch 75 Garland Contacts:

### First Park 121 Midway Road & FM 544 | Lewisville, TX

- Phase 1 includes Buildings A and B, Phase 2 can be modified for Build-to-Suits
- 50% 5 year real property tax reimbursement from the City of Lewisville
- Excellent access to SH-121, with close proximity to I-35E and the North Dallas Tollway
- 7 miles from Plano's Legacy Business Park and Frisco's 5 Billion Dollar Mile
- Abundant shopping, dining, and other amenities nearby