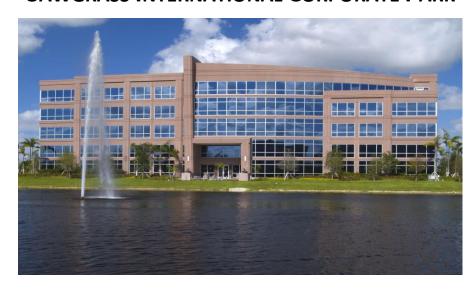

## SAWGRASS INTERNATIONAL CORPORATE PARK

## Lake Shore Plaza II Sunrise, Florida 33323

**Base Lease Rate:** \$22.50 per square foot

**Operating Expenses:** \$10.05 per square foot

**Available for Lease:** Suite 140 1,935 SF First Generation Raw Space

## **Amenities:**

- Beautiful lake and fountain views with courtyard seating
- Visibility to Sawgrass Expressway (869)
- Excellent Corporate Headquarters Location
- Restaurants, hotels, and retail within minutes
- Immediate access to I-75, I-595, the Sawgrass Expressway (869) and the Florida Turnpike
- Walking and jogging paths throughout the park, which is located just one mile from the Sawgrass Mills Mall and BB&T Center, home to the NHL's Florida Panthers
- 15 minutes to the Fort Lauderdale/Hollywood International Airport; 30 minutes to the Miami International Airport
- At the Center of Southeast Florida's 5.75 million population
- Hurricane impact-resistant glass