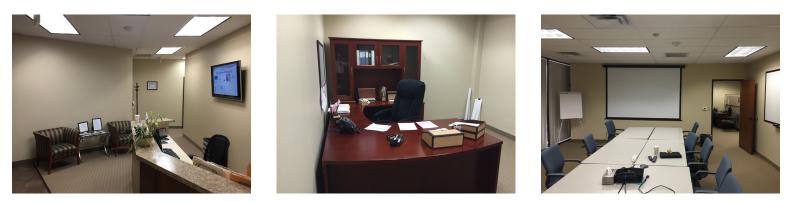

#### LISTING DATA

Available SF: Office SF: Comments: 2,046 SF 2,046 SF Sublease expires November 30, 2017 Excellent location at Belt Line and I-35 intersection Dart Station across the street Retail and restaurants in business park Additional amenities and restaurants coming to the area On site property management Fully furnished with high end furniture that is available to future tenant High end finish out