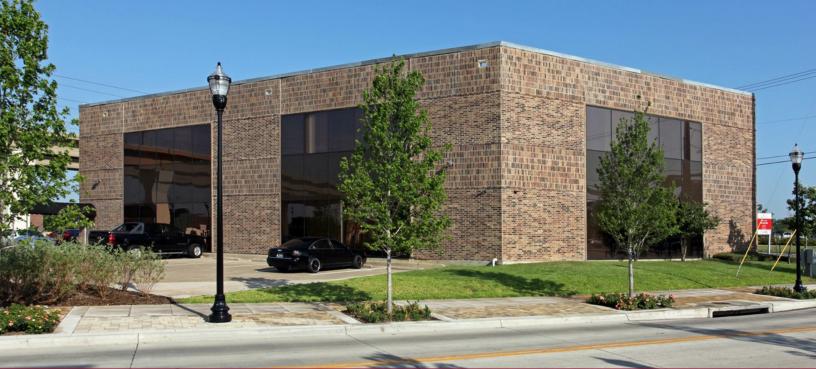

### 1000 E Belt Line Road, Suite100, Carrollton, TX 75006 2,046 SF AVAILABLE

#### LISTING DATA

Available SF: Office SF: Comments: 2,046 SF 2,046 SF Sublease expires November 30, 2017 Excellent location at Belt Line and I-35 intersection Dart Station across the street Retail and restaurants in business park Additional amenities and restaurants coming to the area On site property management Fully furnished with high end furniture that is available to future tenant High end finish out