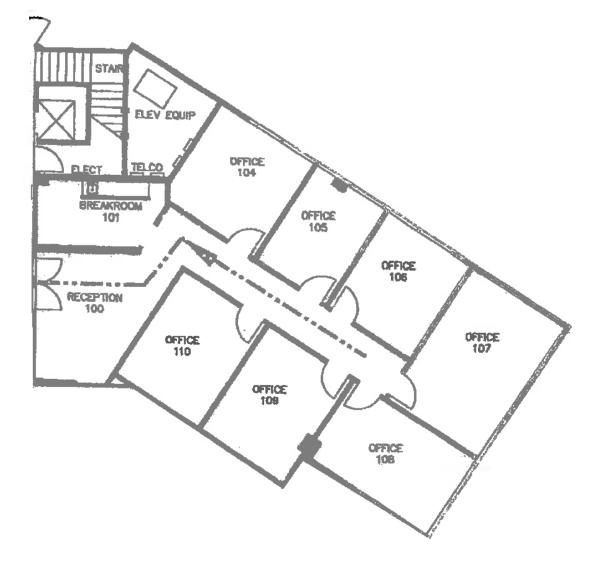

#### LISTING DATA

Available SF: Office SF: Comments: 2,046 SF 2,046 SF Sublease expires November 30, 2017 Excellent location at Belt Line and I-35 intersection Dart Station across the street Retail and restaurants in business park Additional amenities and restaurants coming to the area On site property management Fully furnished with high end furniture that is available to future tenant High end finish out