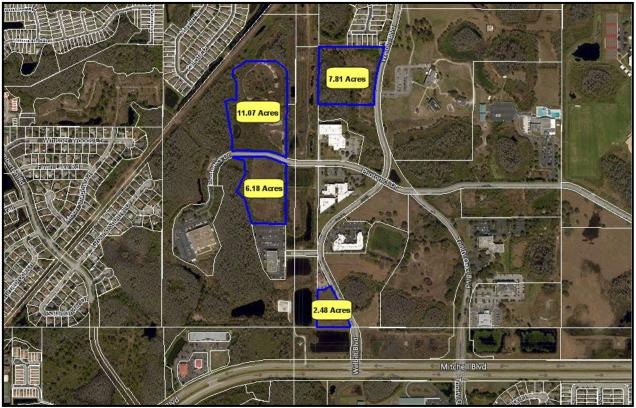

## Heart of Trinity: Commercial Development Sites

## For Sale

**Trinity Commerce Park, Trinity Florida** 

**Property Information** 

- Located in the Trinity Commerce Park; North of Mitchell Blvd. on Welbilt Blvd.
- .5± Miles from Baycare Outpatient & Surgery Centers; 48,000± SF Medical
- 2.3± Miles from HCA Medical Center of Trinity, a 236 Bed Hospital
- MPUD Zoning: Allows for Professional Office and Light Industrial Uses
- All Sites With The Exception of the 7.81± Acre Lot Are Net of Retention in Flood Zone A
- All Utilities Available: Duke Energy & FGUA (Water and Sewer)
- Offering Prices:

| $2.48 \pm Gross/Upland Acres$                                | \$ 595,000-Contract Pending |
|--------------------------------------------------------------|-----------------------------|
| $6.18 \pm \text{Gross Acres} (5.99 \pm \text{Upland Acres})$ | \$1,150,000                 |
| $7.81\pm$ Gross Acres ( $4.6\pm$ Upland Acres)               | \$ 575,000                  |
| 11.07± Gross Acres (10.33± Upland Acres)                     | \$1,850,000                 |