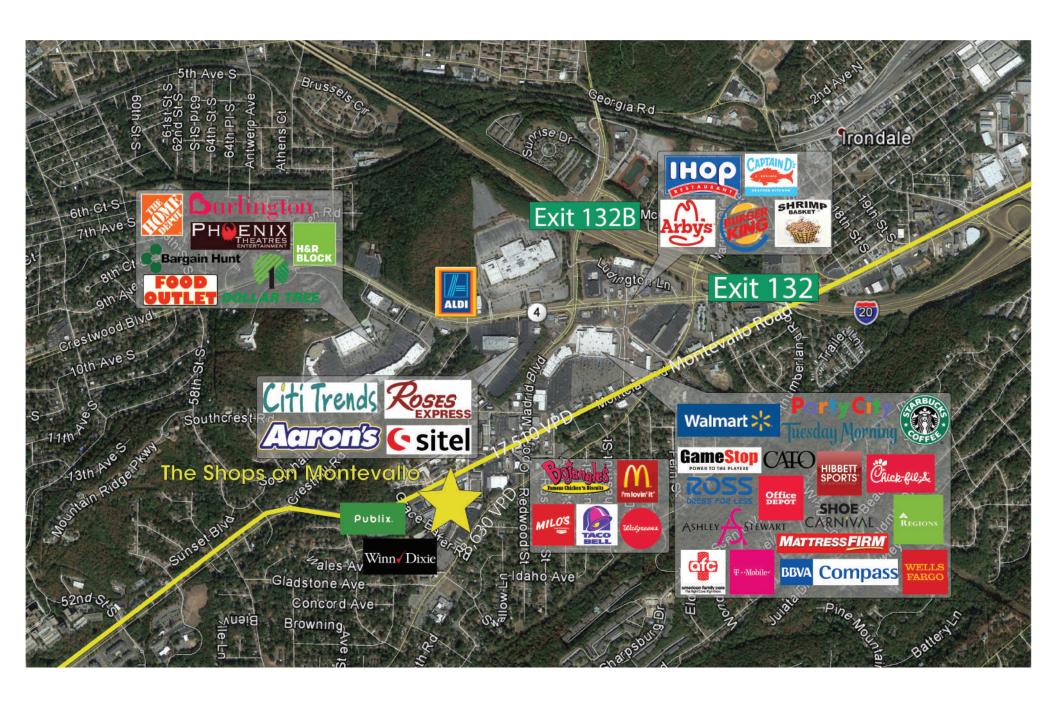

## Lease Rate: Call for Pricing

- Adjacent to a high-preforming Winn Dixie & Publix
- ▶ Total Square Footage: 65,041
- ▶ Ample parking on site
- Anchored by Planet Fitness
- Co-Tenants Include: Bedzzz Express, Benchpark PT, Subway, Headstart, & Papa John's
- Traffic Counts:

Montevallo Rd - 8,630 VPD Montclair Rd - 17,510 VPD

ALEX BENSON abenson@southpace.com 205.326.2222

| Demographics | 1 Mile   | 3 Miles   | 5 Miles  |
|--------------|----------|-----------|----------|
| Population   | 8,440    | 57,981    | 129,768  |
| Daytime Pop. | 8,957    | 58,545    | 199,648  |
| Avg. HHI     | \$99,768 | \$105,212 | \$98,866 |