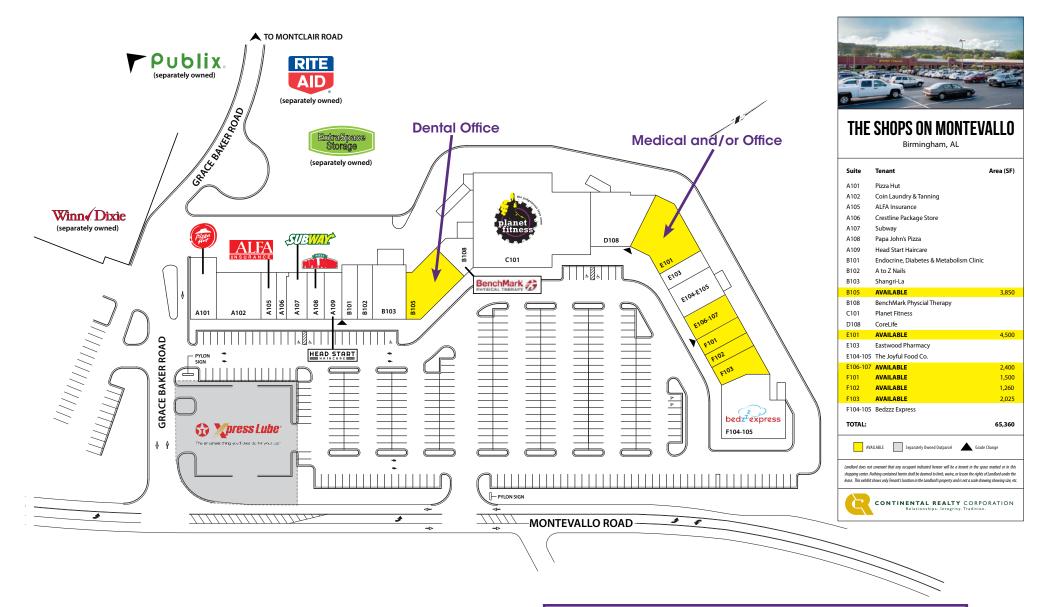

## RETAIL, DENTAL, MEDICAL &/OR OFFICE SPACE AVAILABLE

The Shops on Montevallo 4500 Montevallo Road Birmingham, AL 35213

## PROPERTY FOR LEASE

- Medical and/or Office Space E101 4,500 SF
- ▶ Dental Space B105 3,850 SF
- Retail Space can be combined for a total of 7,185 SF
  - Space E106-107 2,400 SF
  - ▶ Space F101 1,500 SF
  - Space F102 1,260 SF
  - ▶ Space F103 2,025 SF
- Shops on Montevallo serves some of Alabama's Highest income communities-Mountain Brook, Crestline Park, & Crestwood

## Lease Rate: Call for Pricing

- Adjacent to a high-preforming Winn Dixie & Publix
- ▶ Total Square Footage: 65,041
- ▶ Ample parking on site
- Anchored by Planet Fitness
- Co-Tenants Include: Bedzzz Express, Benchpark PT, Subway, Headstart, & Papa John's
- Traffic Counts: