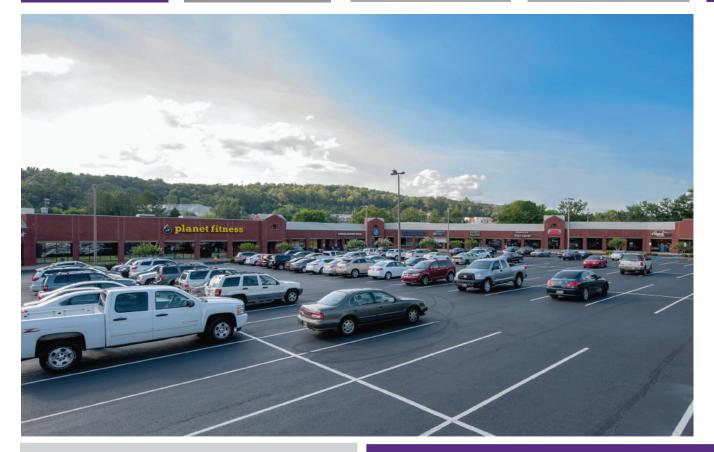

## Lease Rate: Call for Pricing

- Adjacent to a high-preforming Winn Dixie & Publix
- ▶ Total Square Footage: 65,041
- ▶ Ample parking on site
- Anchored by Planet Fitness
- Co-Tenants Include: Bedzzz Express, Benchpark PT, Subway, Headstart, & Papa John's
- Traffic Counts: