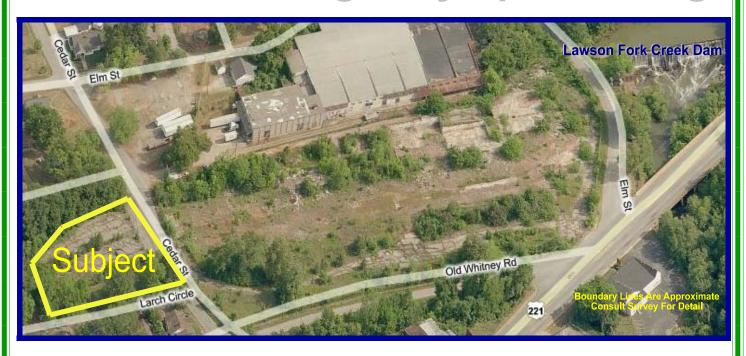

## **FEATURES:**

- 1.075 +/- Acres
- Paved Parking Lot Of Former Textile Mill
- Fenced
- Easy Access To I-85
- All Public Utilities
- Additional Property Available Across The Street
- Demographics Package & Aerials Available
  Upon Request
- **SALE PRICE: \$70,000**