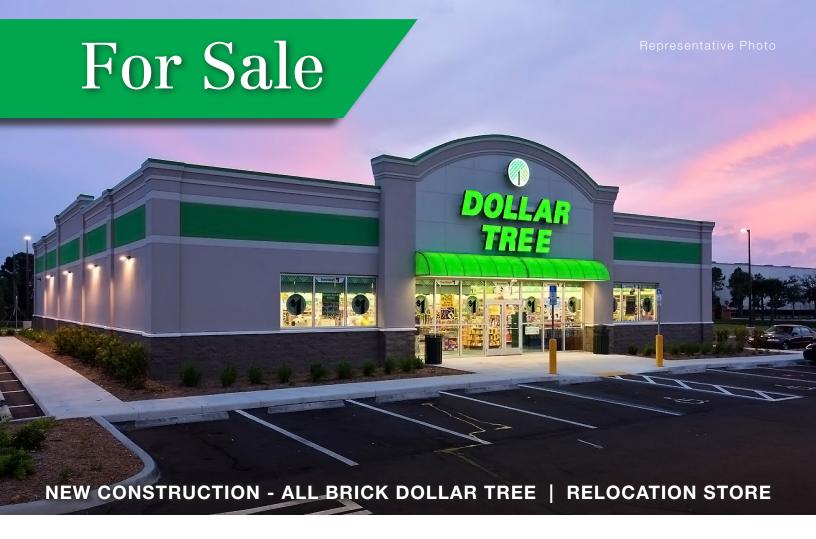

## 601 N. MAIN STREET | MAULDIN, SC 29662

**NOI:** \$149,455 **Price:** \$2,214,150

 Cap Rate:
 6.75%

 Size:
 9,997 SF

 Term:
 10 years

**Options:** (4) 5-year options

**Land:** ±1.09 AC

Lease Structure: Double Net (NN)

Year Built: Q3 2020

- Brand new construction Store to open Summer 2020
- Located on Main Street near Downtown Mauldin
- All Brick Construction Relocation of another Dollar Tree store with a 15-year history in Mauldin
- Corporate guarantee by a publicly traded company (NASDAQ: DLTR) and maintains an investment grade BBB- credit rating with a stable outlook