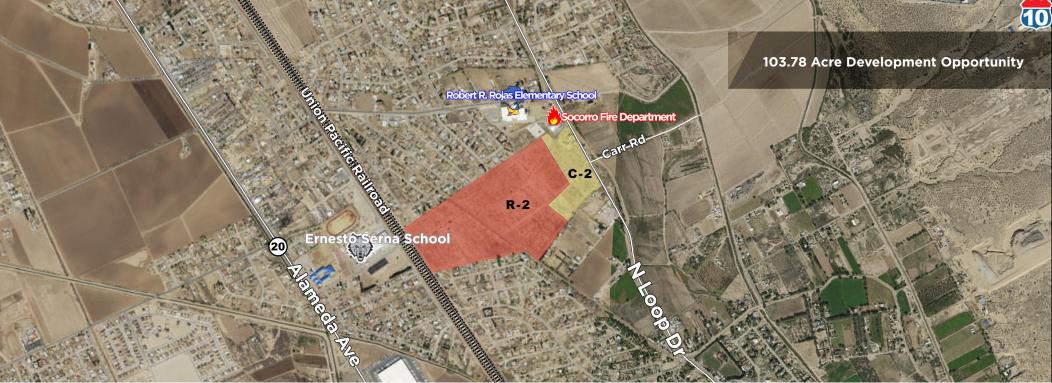

LAND FOR SALE SOCORRO LAND Socorro, Texas

## **Property Highlights**

- Total land available: ±103.78 AC
  - R-2 (Medium Density Residential) 6,000 SF per lot
  - C-2 (General commercial)
- Located in Socorro, Texas on the 11000th block of North Loop Drive
- Price: \$28,000 / AC
- Approximately 17 miles to El Paso International Airport
- Brett C. Preston, SIOR, CCIM Managing Partner (915) 843 8888 ext. 801 bpreston@piresintl.com

David Hingst Partner (915) 843 8888 ext. 802 dhingst@piresintl.com • Approximately 5 miles to Interstate 10

- Municipal sewer and water service available
- Natural gas, electric and cable available
- Engineering for masterplan completed
- Latitude: 31°37'43.61"N
- Longitude: 106°15'10.39"W