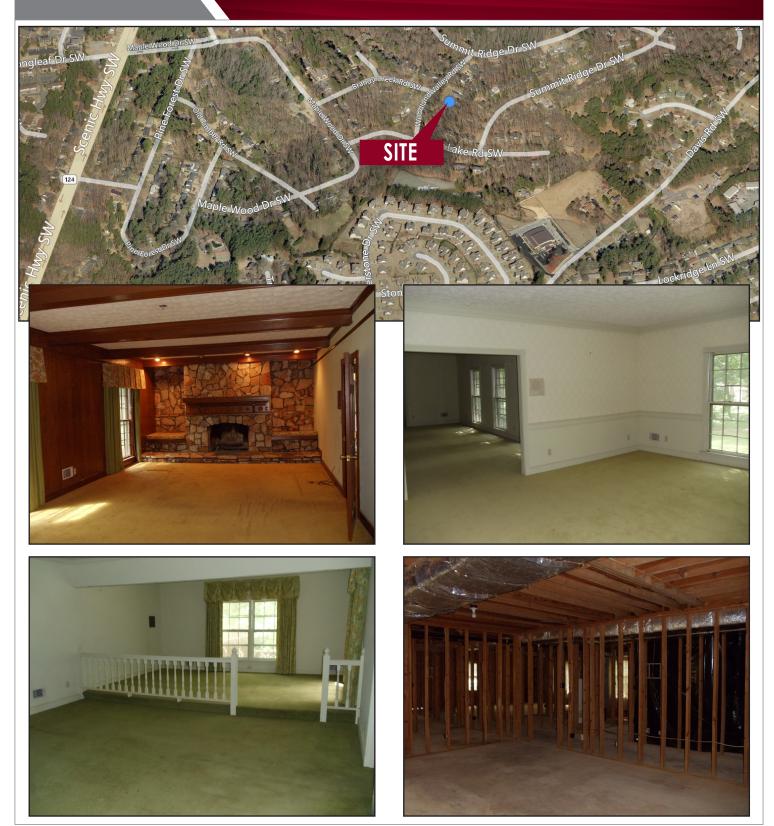

#### **PROPERTY OVERVIEW**

- For Sale: \$225,000
- ± 10,934 SF home for sale (± 5,035 SF finished living area)
- ± 1.63 Acres
- Full brick
- 4 Bedroom / 2 Bathroom home
- Multiple family rooms
- 2 Car garage
- 3-tier patios
- Potential renovation or tear down and subdivide for two lots