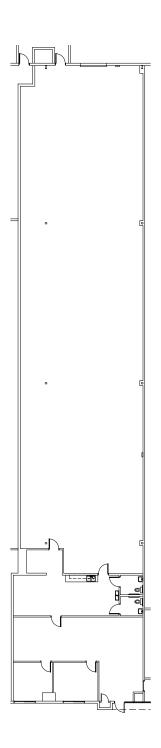

## floorplan

### available space features

| total available: | 8,000 s.f.     |
|------------------|----------------|
| warehouse size:  | +/- 6,239 s.f. |
| office size:     | +/- 1,761 s.f. |
|                  |                |