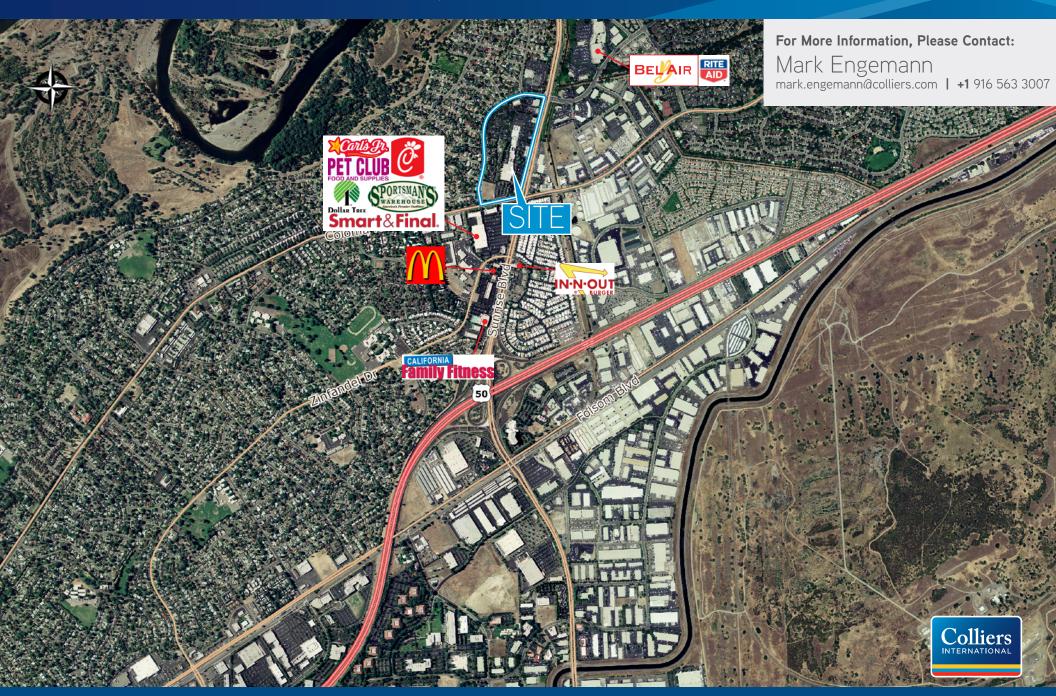

## SUNRIVER VILLAGE

NWC Sunrise Blvd & Coloma Road | Rancho Cordova, CA 95670

Sunriver Village provides access to the strong office, industrial and retail base that surrounds the Sunrise Blvd. / Hwy 50 Corridor. In addition, the Sunriver Village attracts the neighboring Gold River and Rancho Cordova residential base along with the residents which live in Fair Oaks and Carmichael and pass by this site every day on their way to work.

With over 100,000 cars per day on the intersection of Sunrise Blvd. and Coloma Rd., this site supports both a strong neighborhood as well as regional base.