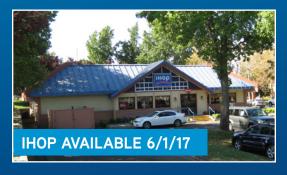

# TWO FREESTANDING RESTAURAUNTS AVAILABLE IHOP — 4,460 SF — AVAILABLE 6/1/17 FORMER CHINA STAR — 5,473 SF

### **FEATURES**

- Located on a major Sacramento shopping and commute corridor.
- Available IHOP 4,460 SF 6/1/17
- Retail Spaces available from 980 sq. ft. to 6,860 sq. ft.
- Freestanding restaurant location available, 5,473 sq. ft.