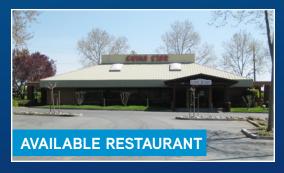

# TWO FREESTANDING RESTAURAUNTS AVAILABLE IHOP — 4,460 SF — AVAILABLE 6/1/17 FORMER CHINA STAR — 5,473 SF

### **FEATURES**

- Located on a major Sacramento shopping and commute corridor.
- Available IHOP 4,460 SF 6/1/17
- Retail Spaces available from 980 sq. ft. to 6,860 sq. ft.
- Freestanding restaurant location available, 5,473 sq. ft.