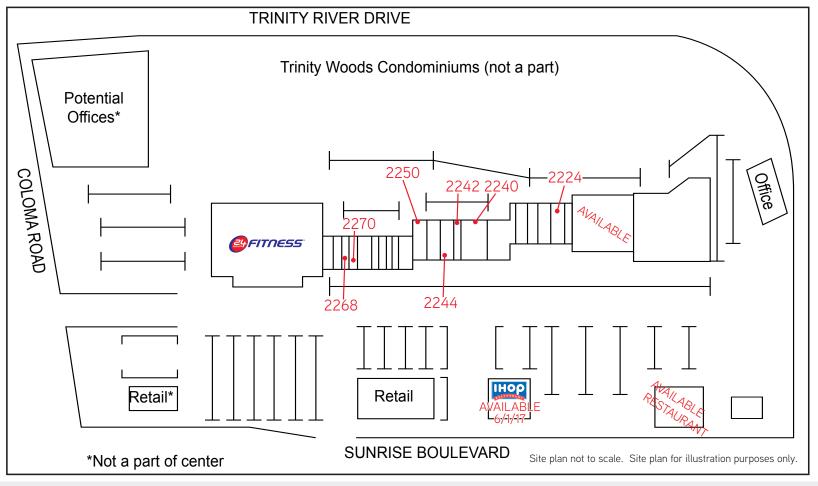

# SUNRIVER VILLAGE

NWC Sunrise Blvd & Coloma Road | Rancho Cordova, CA 95670

| Unit # | Tenant                      | Size   | Unit # | Tenant                | Size  | Unit #    | Tenant                                   | Size   |
|--------|-----------------------------|--------|--------|-----------------------|-------|-----------|------------------------------------------|--------|
| 2210   | Available*                  | 20,000 | 2244   | Available             | 2,100 | 2262      | Subway                                   | 1,610  |
| 2222   | Pro-Op                      | 980    | 2248   | Optometrist           | 1,935 | 2268      | Available                                | 1,190  |
| 2224   | Available Veterinary Office | 1,470  | 2250   | Available             | 1,985 | 2270      | Available                                | 1,400  |
| 2226   | Indian Restaurant           | 1,330  | 2252   | Sky Sushi             | 2,380 | 2274      | Insurance                                | 1,400  |
| 2228   | Indian Restaurant           | 1,120  | 2254   | Hair Salon            | 980   | 2280      | 24 Hour Fitness                          | 41,954 |
| 2230   | Available                   | 1400   | 2256A  | Loan Mart             | 1,190 | Pad       | IHOP — Available 6/1/17                  | 4,460  |
| 2234   | Round Table Pizza           | 3,850  | 2256B  | Available Restaurant  | 980   | Pad       | <b>Available Freestanding Restaurant</b> | 5,473  |
| 2240   | Available                   | 3,780  | 2258   | Perfect Nails         | 960   |           |                                          |        |
| 2242   | Available                   | 980    | 2260   | Sally's Beauty Supply | 1,820 | *Lease \$ | Signed with Fresh & Easy                 |        |