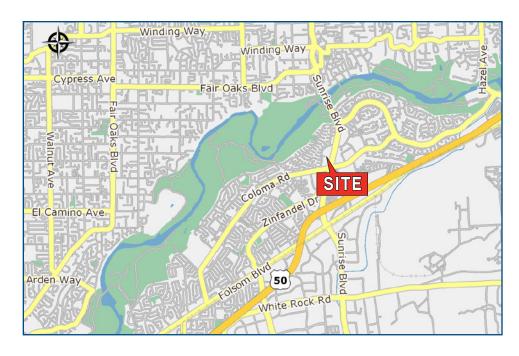

# SUNRIVER VILLAGE

NWC Sunrise Blvd & Coloma Road | Ranch Cordova, CA 95670

AVAILABLE FOR LEASE

For More Information, Please Contact:

Mark Engemann mark.engemann@colliers.com +1 916 563 3007 Lic. No. 00865424 Colliers International 301 University Ave, Suite 100 Sacramento, California 95825 www.colliers.com/sacramento Fax: +1 916 649 0001 • www.colliers.com

## SUNRIVER VILLAGE

NWC Sunrise Blvd & Coloma Road | Rancho Cordova, CA 95670

Sunriver Village provides access to the strong office, industrial and retail base that surrounds the Sunrise Blvd. / Hwy 50 Corridor. In addition, the Sunriver Village attracts the neighboring Gold River and Rancho Cordova residential base along with the residents which live in Fair Oaks and Carmichael and pass by this site every day on their way to work.

With over 100,000 cars per day on the intersection of Sunrise Blvd. and Coloma Rd., this site supports both a strong neighborhood as well as regional base.

### TRAFFIC COUNTS

Sunrise Blvd. - 82.044 ADT

Coloma Road - 21.381 ADT