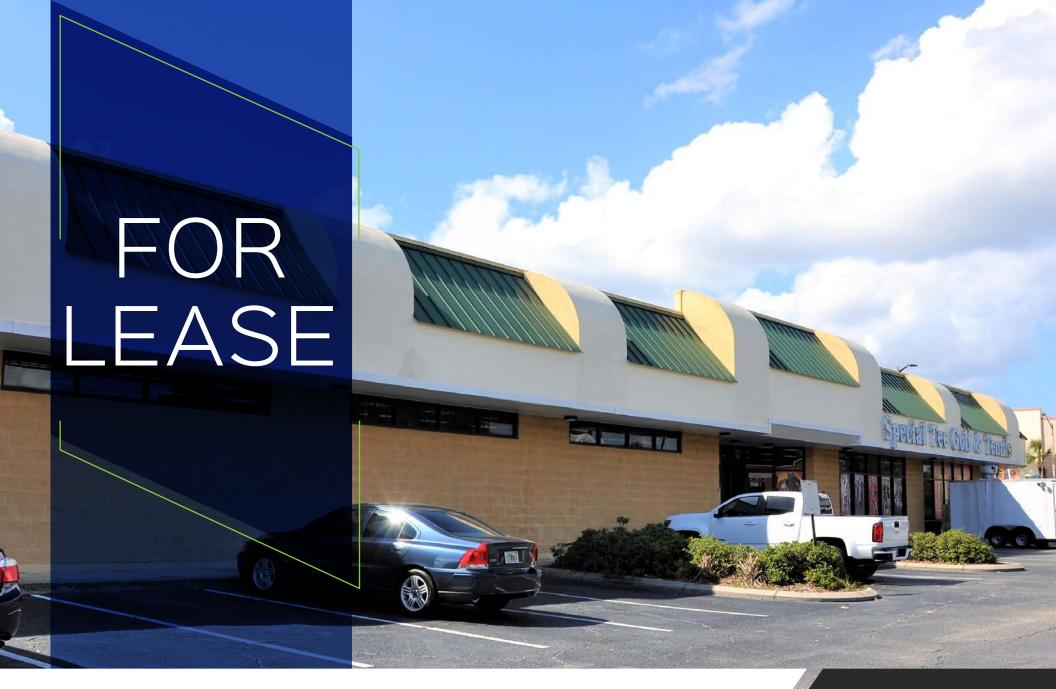

5400 INTERNATIONAL DRIVE

ORLANDO, FL | UP TO 21,561 SF AVAILABLE

#### THE PROPERTY

- 21,561 SF
- 112 ft of building frontage on International Drive
- 1.5 acres
- Amazing space for dry goods retailer
- Great visibility on International Drive with over 27,000 VPD