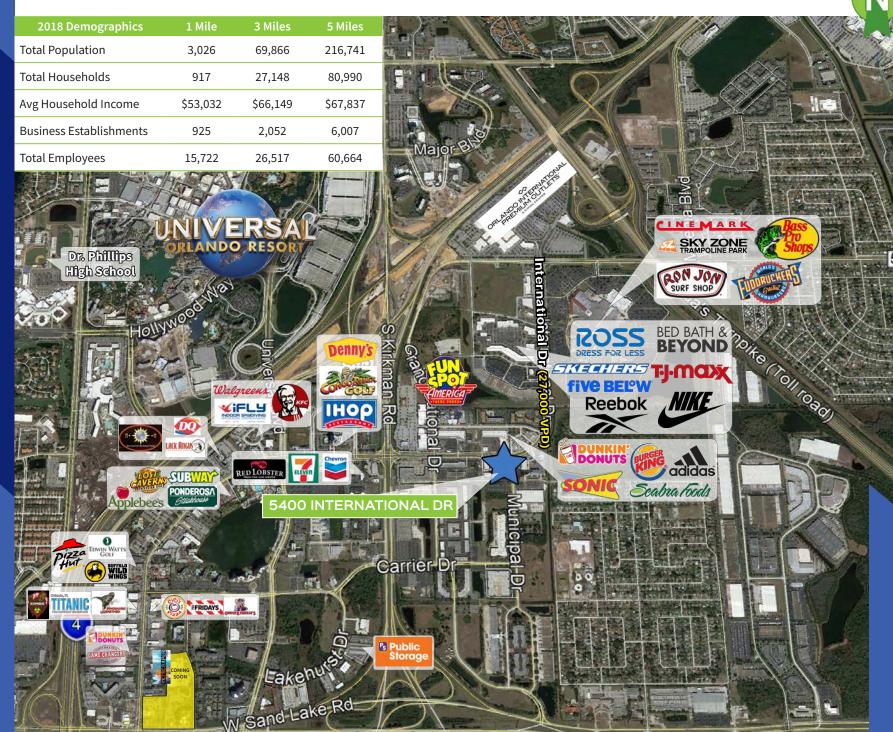

### **LOCATION**

- Great location in Orlando's ultra-strong tourist corridor with over 72 million visitors a year
- Just a few miles from Universal Studios, Disney,
  Seaworld and the Orange County Convention
  Center
- Less than a mile from two of Orlando's strongest retail outlet malls

# MARKET AERIAL | Tourist Corridor