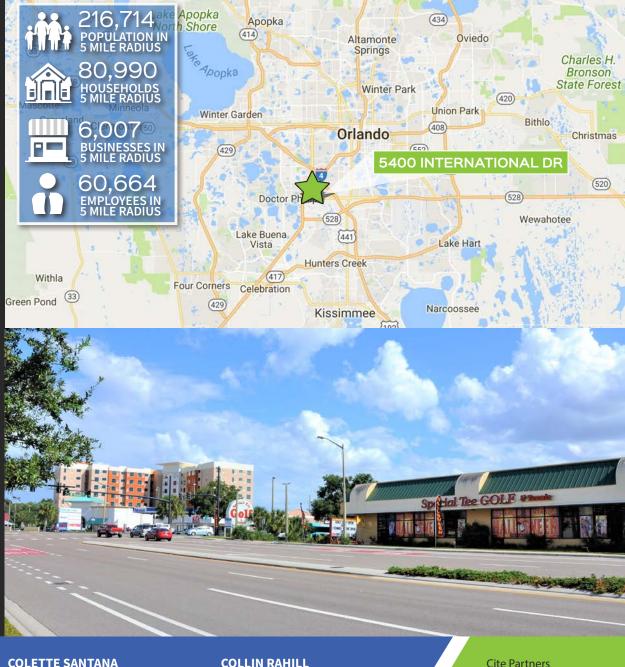

### **LOCATION**

- Great location in Orlando's ultra-strong tourist corridor with over 72 million visitors a year
- Just a few miles from Universal Studios, Disney,
  Seaworld and the Orange County Convention
  Center
- Less than a mile from two of Orlando's strongest retail outlet malls

# MARKET AERIAL | Tourist Corridor