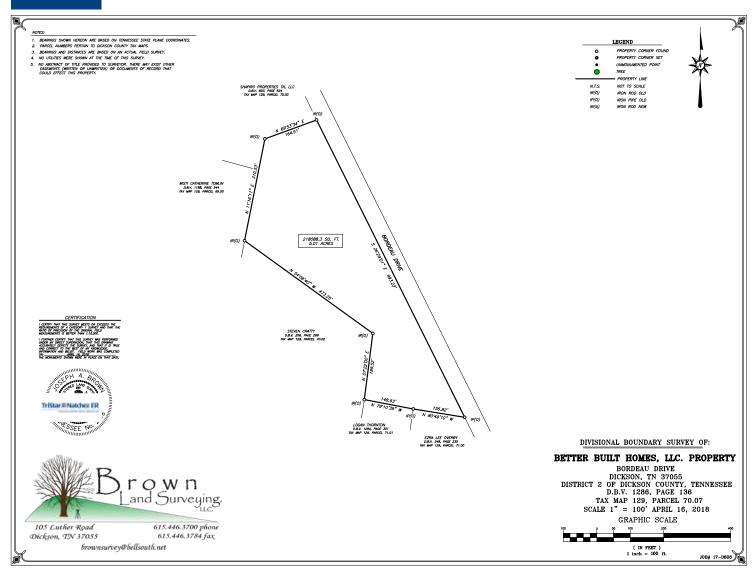

# **Bordeau Drive**

Dickson, Tennessee 37055

Land for Sale | ± 5.01 Acres Available

# **Property Overview**

- Zoned M-I Industrial
- Ideal for self-storage facility or flex product
- Easy access to HWY 46 and I-40
- Numerous nearby amenities
- Gentle topography
- All utilities on site

NEW PRICE: \$174,900 (\$0.80/sf)





| Demographics      | 1 Mile   | 3 Miles  | 5 Miles  |
|-------------------|----------|----------|----------|
| Population        | 783      | 5,251    | 17,433   |
| Median HH Income  | \$59,237 | \$54,766 | \$47,799 |
| Average HH Income | \$69,135 | \$65,841 | \$61,613 |
| Per Capita Income | \$25,828 | \$24,557 | \$24,257 |

Source: Esri forecasts for 2017

## Survey



## For further information or to schedule a tour, please contact:

#### **Josh Hurt**

Senior Associate 615.727.0037 josh.hurt@avisonyoung.com

## **Buck Haltiwanger**

Principal 615.727.7410 buck.haltiwanger@avisonyoung.com

## **Avison Young**

700 12th Avenue South Suite 302 Nashville, TN 37203

www.avisonyoung.com