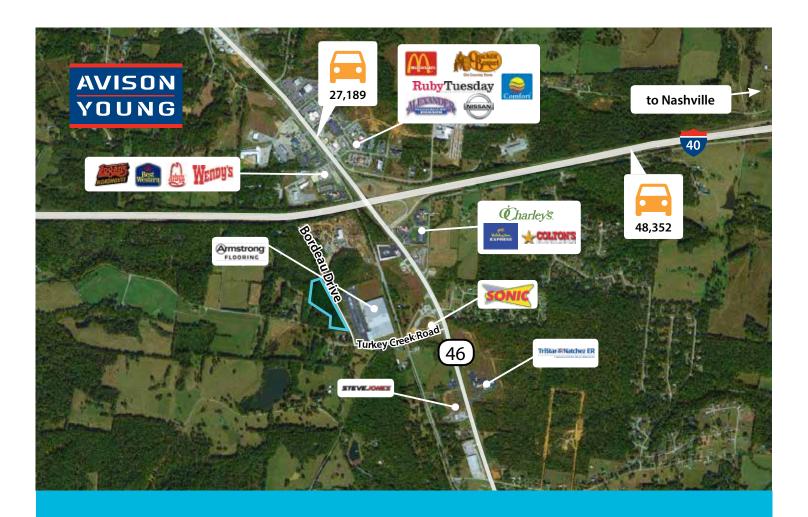

# **Bordeau Drive**

Dickson, Tennessee 37055

Land for Sale | ± 5.01 Acres Available

# **Property Overview**

- Zoned M-I Industrial
- Ideal for self-storage facility or flex product
- Easy access to HWY 46 and I-40
- Numerous nearby amenities
- Gentle topography
- All utilities on site