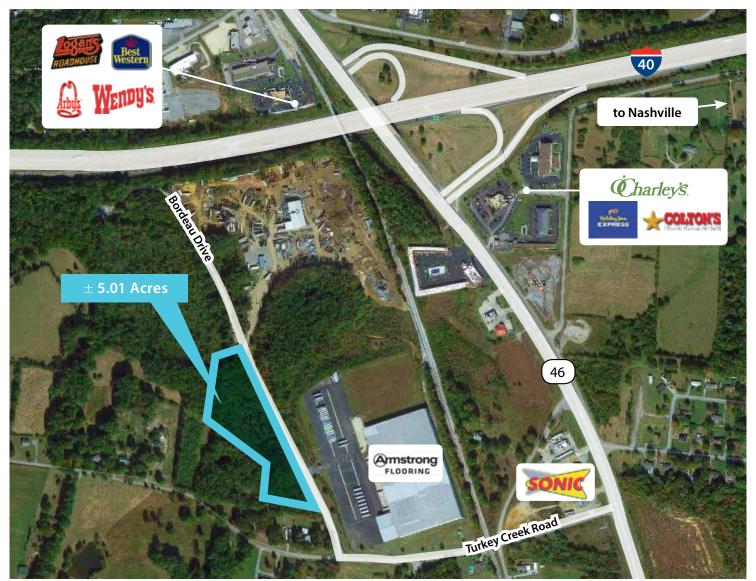

# **Bordeau Drive**

Dickson, Tennessee 37055

Land for Sale | ± 5.01 Acres Available

# **Property Overview**

- Zoned M-I Industrial
- Ideal for self-storage facility or flex product
- Easy access to HWY 46 and I-40
- Numerous nearby amenities
- Gentle topography
- All utilities on site