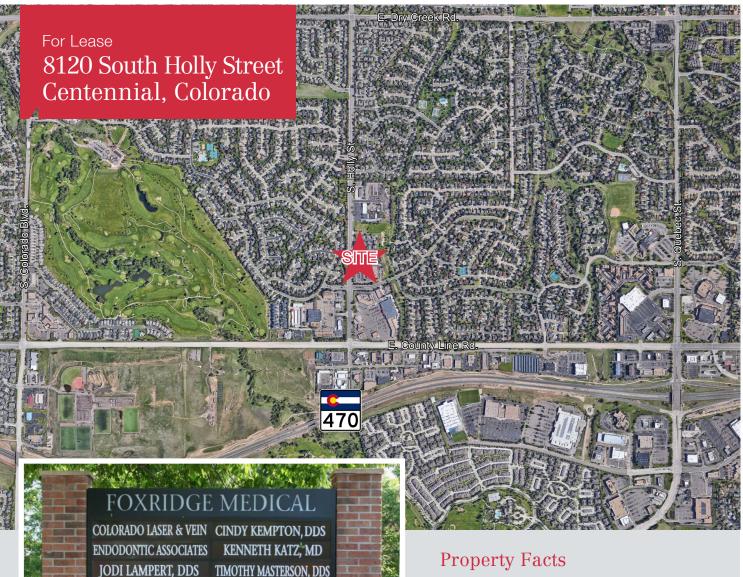

# Foxridge Medical Plaza

8120 South Holly Street | Centennial, Colorado 80122

KENNETH ATKINSON, MD CAMILLO DILIZIA, DMD HOGGAN ORTHODONTICS FOOT and ANKLE CLINIC LONE TREE PEDIATRICS AFFORDABLE HEARING CENTERS