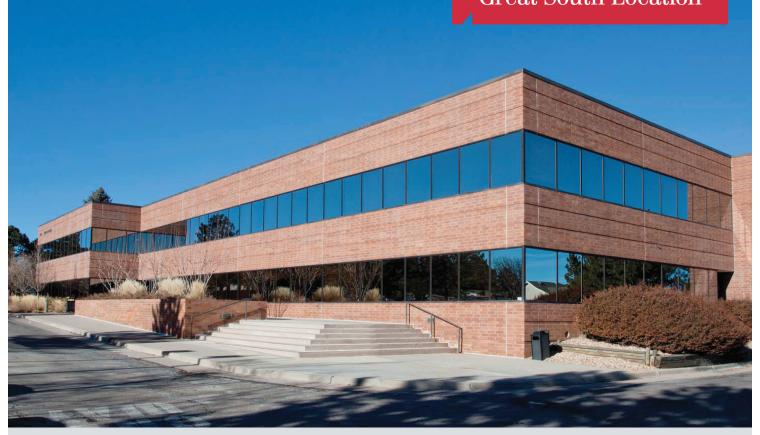

# Foxridge Medical Plaza

8120 South Holly Street | Centennial, Colorado 80122

## **Property Overview**

- Functional and efficient medical suites available for lease
- Close proximity to numerous retail amenities
- Recently renovated common areas
- Great visibility on Holly Street
- Monument signage available
- Abundant parking for employees and clients
- Adjacent to Foxhill Park