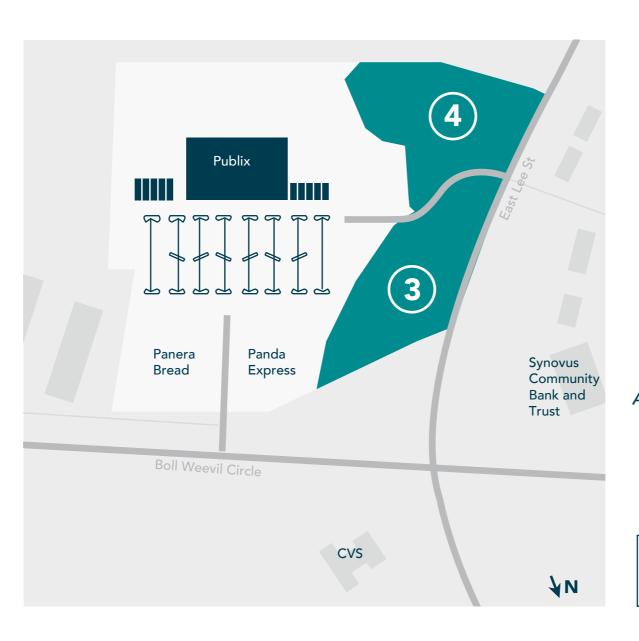

## PUBLIX ANCHORED RETAIL LAND FOR SALE

- Outparcels to the Park Place Publix anchored shopping center
- Outparcels 3 & 4 are available for sale or build to suit
- Located at the intersection with the highest traffic counts in the City of Enterprise, offering great visibility and access.

over 33,000 vehicles/day

Outparcel 3 Outparcel 4 2.50 AC - \$349,900 2.48 AC - \$319,900

The information contained herein has been obtained from sources deemed reliable, however, HRS makes no guarantees, warranties or representation as to its completeness or accuracy thereof. The presentation of this property is submitted as proposed subject to errors, omissions, change of price or conditions, prior to sale or lease or withdrawal without notice. Need not be built.