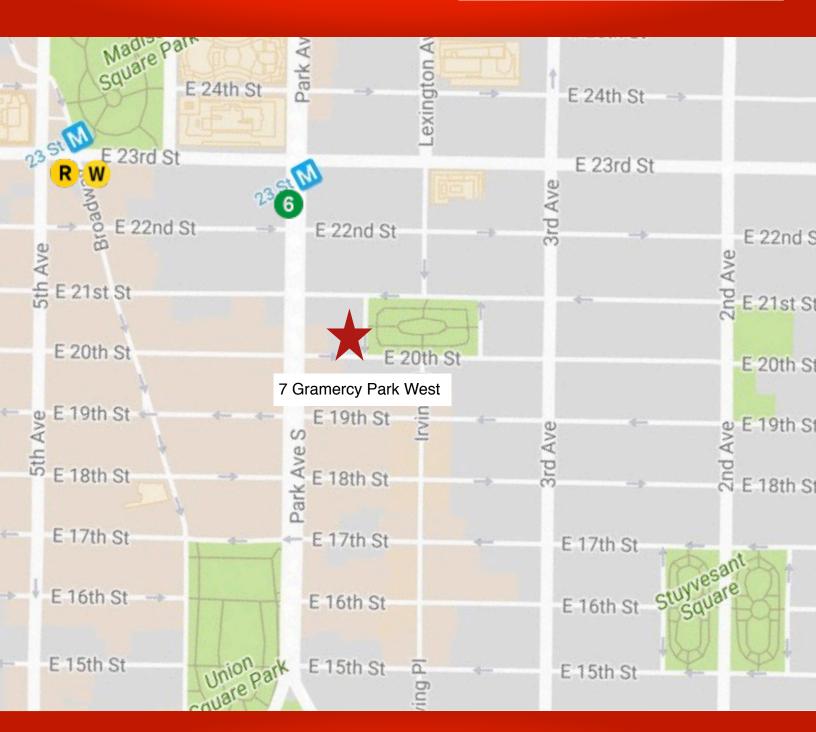

## SHARED MEDICAL OFFICE SPACE AVAILABLE FOR LEASE

7 Gramercy Park West New York, New York

BIOC Commercial Real Estate. LLC

## **Medical Space Available**

- 3,100 SF Medical Condo
- Shared Reception
- Turn-key medical/ commercial office space
- Private elevator access
- Individual Exam and Office rooms for rent for \$2,500 per month
- · High-end finishes
- 5 rooms available (4 with sinks)
- Extremely desirable neighborhood
- Short Walk 6, R & W Subway Lines