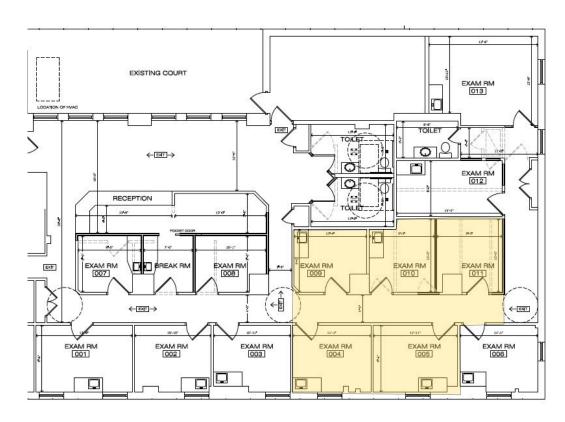

## **Medical Space Available**

- 3,100 SF Medical Condo
- Shared Reception
- Turn-key medical/ commercial office space
- Private elevator access
- Individual Exam and Office rooms for rent for \$2,500 per month
- · High-end finishes
- 5 rooms available (4 with sinks)
- Extremely desirable neighborhood
- Short Walk 6, R & W Subway Lines

Shaded area is available