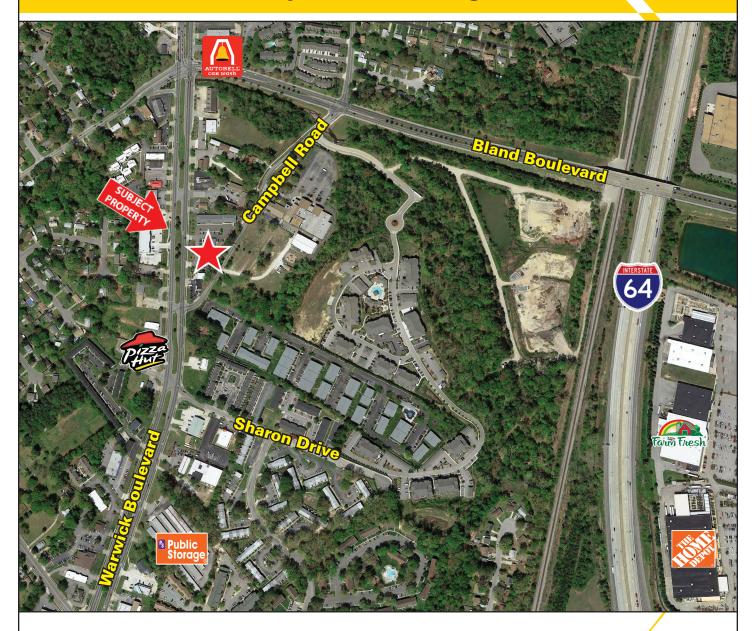

## FOR LEASE 13626 Warwick Boulevard Newport News, Virginia

- Available Space: Up to 7,000 square feet
- Great for services such medical, church, daycare, and classroom environments
- Lease Price: \$12 per square foot, NNN