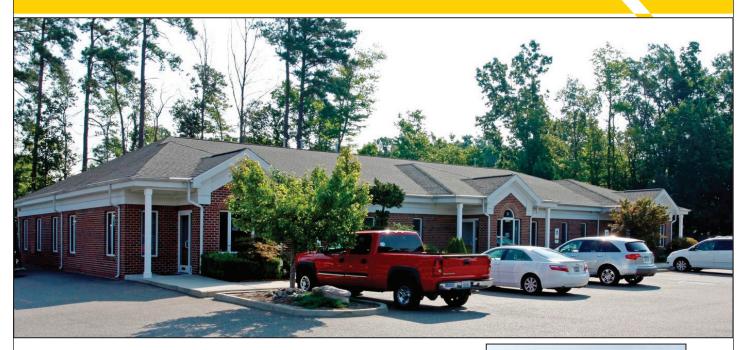

## FOR LEASE 13626 Warwick Boulevard Newport News, Virginia

- Available Space: Up to 7,000 square feet
- Great for services such medical, church, daycare, and classroom environments
- Lease Price: \$12 per square foot, NNN