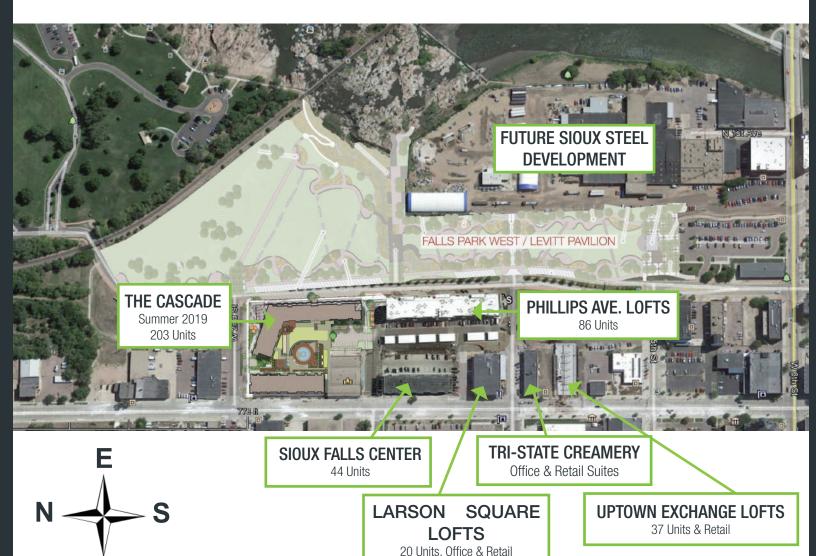

### **Area Vision**

Concept plan only; Subject to change

101 S. Reid Street | Ste. 201 | Sioux Falls, SD 57103 Information deemed reliable, but not guaranteed.

Commercial Space For Lease

**Exterior Pictures** 