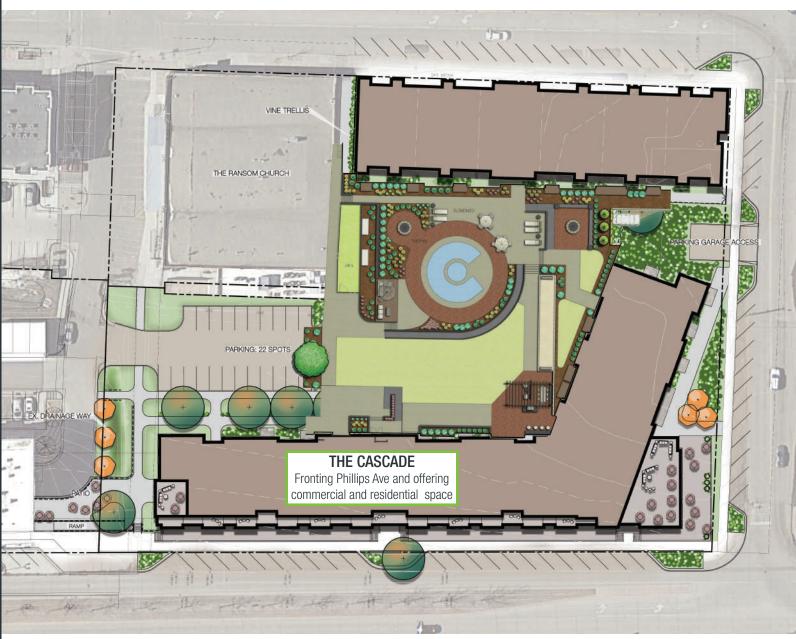

### Site Renderings

Concept plan only; Subject to change

## **DESCRIPTION**

- Be part of the Downtown Sioux Falls growth in the progressive Uptown at Falls Park Development! Uptown Development has commercial space available for your vision and offers a link between downtown & Falls Park tourist attractions. Uptown and Falls Park West continue to evolve, and the newly opened Levitt Shell Sioux Falls offers several free concerts!
- Restaurant / Retail / Office Opportunity in a Mixed-Use Community
- The Cascade is home to 203 apartment lofts
- Ample parking for commercial uses and residents with 269 underground stalls, 22 surface spaces, and 55 on-street parking spaces surrounding the Cascade
- Liquor License Available
- Contact Broker for additional information