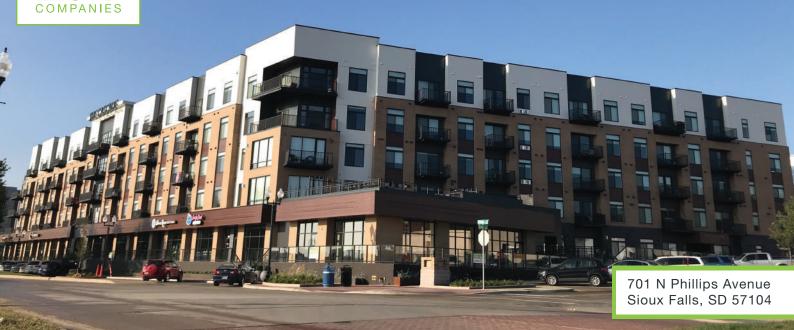

Commercial Space For Lease

# FOR LEASE

\$18.00 - \$20.00 / SF NNN 1,208 - 4,311 SF

- Tenant 'C':1,208 SF Tenant 'L': 4,311 SF

- Tenant 'C': \$18.00 / SF NNN
- Tenant 'L' End-Cap: \$20.00 / SF NNN
- \$50.00 / SF TIA

Located at the corner of 2nd Street and Phillip Avenue, across from Falls Park West and the new Levitt Pavilion

## **DESCRIPTION**

- Be part of the Downtown Sioux Falls growth in the progressive Uptown at Falls Park Development! Uptown Development has commercial space available for your vision and offers a link between downtown & Falls Park tourist attractions. Uptown and Falls Park West continue to evolve, and the newly opened Levitt Shell Sioux Falls offers several free concerts!
- Restaurant / Retail / Office Opportunity in a Mixed-Use Community
- The Cascade is home to 203 apartment lofts
- Ample parking for commercial uses and residents with 269 underground stalls, 22 surface spaces, and 55 on-street parking spaces surrounding the Cascade
- Liquor License Available
- Contact Broker for additional information