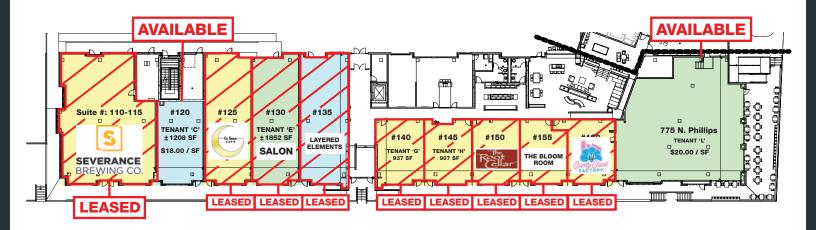

# FOR LEASE

\$18.00 - \$20.00 / SF NNN 1,208 - 4,311 SF

- Tenant 'C':1,208 SF Tenant 'L': 4,311 SF

- Tenant 'C': \$18.00 / SF NNN
- Tenant 'L' End-Cap: \$20.00 / SF NNN
- \$50.00 / SF TIA

Located at the corner of 2nd Street and Phillip Avenue, across from Falls Park West and the new Levitt Pavilion

# Commercial Space For Loose

Commercial Space For Lease

Tenants 'C' - 'K'\*: \$18.00 / SF NNN

Tenant 'L': 4,311 SF, \$20.00 / SF NNN

\*\*14' Structure height proposed for suites 'C'

\*\*\*Liquor License Available