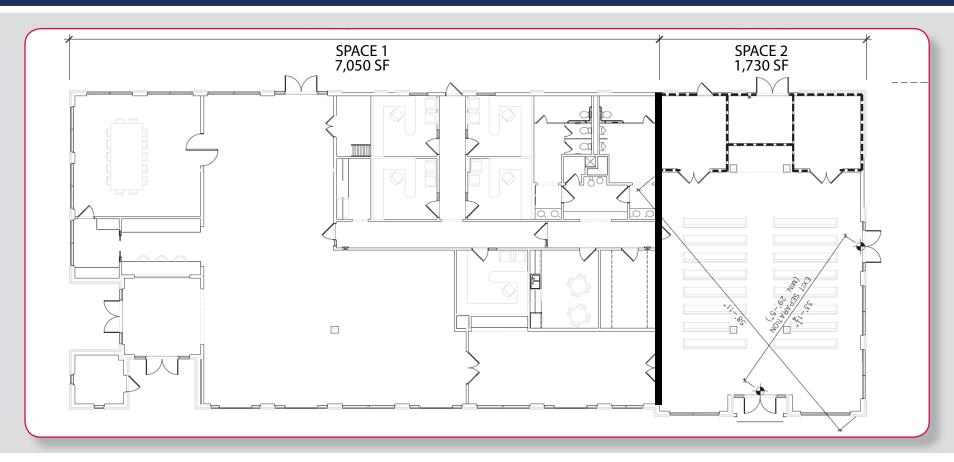

## **PROPERTY INFORMATION**

- RESTAURANT/RETAIL/OFFICE OPPORTUNITY AT THE ENTRANCE TO RENAISSANCE ROSS BRIDGE GOLF RESORT & SPA
- TWO SPACES AVAILABLE (1) 7,050 SF AND (2) 1,730 SF WILL SUBDIVIDE AS NECESSARY
- OVER 1,300+ HOMES IN THE ROSS BRIDGE COMMUNITY AND CONVENIENT TO THE RENAISSANCE ROSS BRIDGE RESORT