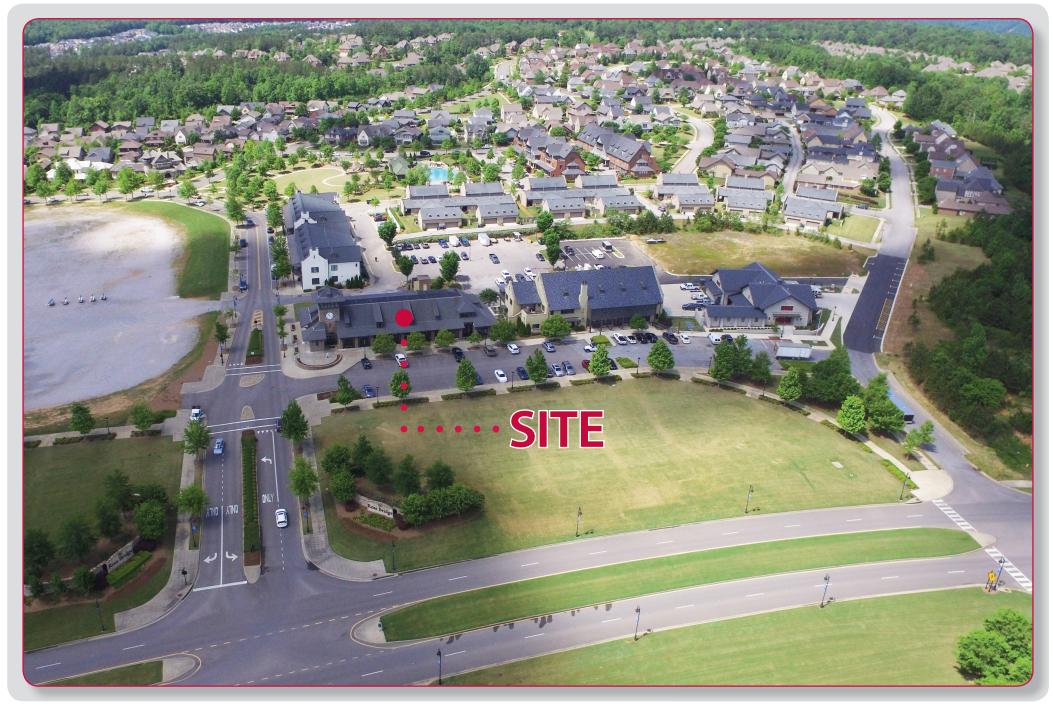

## **PROPERTY INFORMATION**

- RESTAURANT/RETAIL/OFFICE OPPORTUNITY AT THE ENTRANCE TO RENAISSANCE ROSS BRIDGE GOLF RESORT & SPA
- TWO SPACES AVAILABLE (1) 7,050 SF AND (2) 1,730 SF WILL SUBDIVIDE AS NECESSARY
- OVER 1,300+ HOMES IN THE ROSS BRIDGE COMMUNITY AND CONVENIENT TO THE RENAISSANCE ROSS BRIDGE RESORT