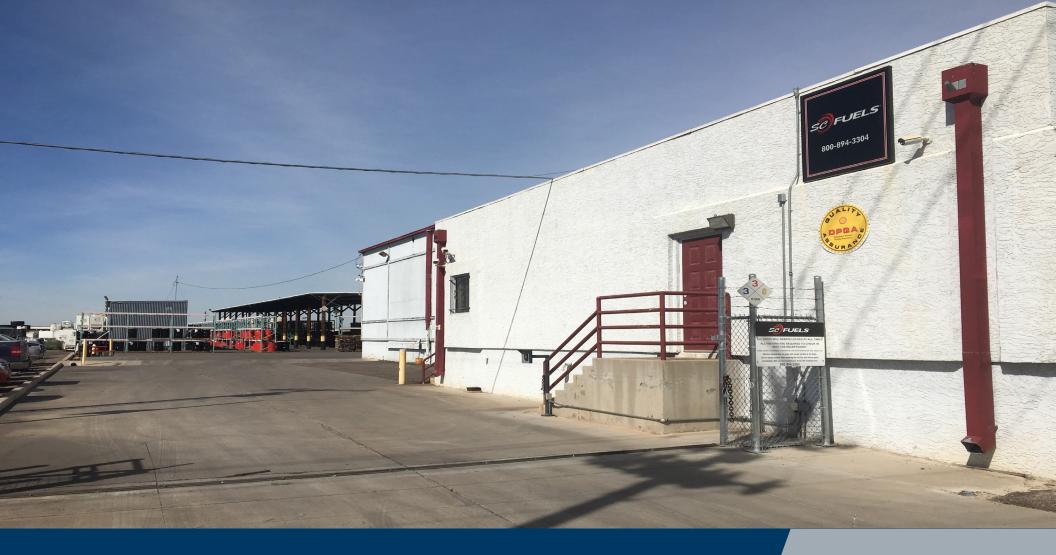

### Net-Leased Investment Opportunity

2640 North 31st Avenue | Phoenix, Arizona

### **Project Features:**

±14,912 square feet, plus an additional
 ±5,644 square feet of canopy area used for product storage

• Site Area: 96,770 square feet (2.2 acres)

Zoning: A-1, City of Phoenix

• Year Built: 1964

Parcel Number: 108-09-001F

• Coverage: 15%

• Office Buildout: Approximately 20%

• Property Taxes: \$24,141.92 (2018)

• Construction: Wood Frame and Stucco

Loading: Dock high with four levelers and overhead doors,

drive-in ramp

Power: 3 phase

Clear Height: 20 foot (warehouse); 8 foot (office)

• Fire Sprinklered (New - 2018)

Parking: 20 spaces