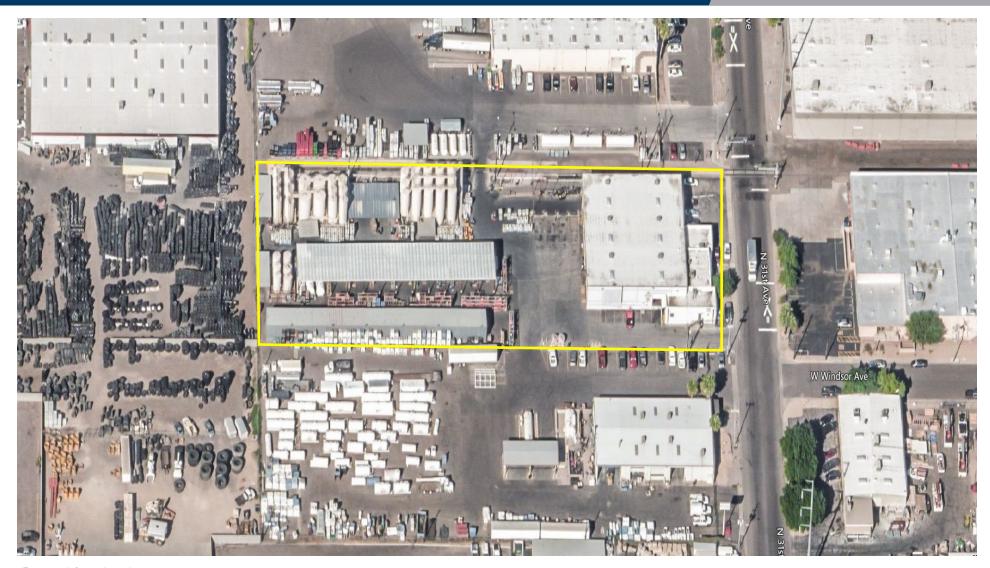

### **Project Features:**

±14,912 square feet, plus an additional
 ±5,644 square feet of canopy area used for product storage

• Site Area: 96,770 square feet (2.2 acres)

Zoning: A-1, City of Phoenix

• Year Built: 1964

Parcel Number: 108-09-001F

• Coverage: 15%

• Office Buildout: Approximately 20%

• Property Taxes: \$24,141.92 (2018)

• Construction: Wood Frame and Stucco

Loading: Dock high with four levelers and overhead doors,