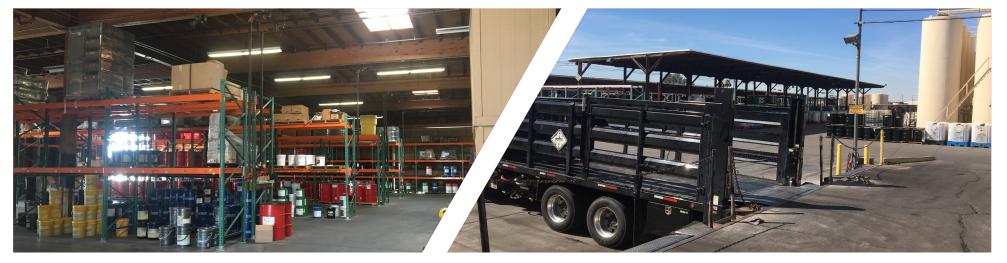

### **Project Features:**

±14,912 square feet, plus an additional
 ±5,644 square feet of canopy area used for product storage

• Site Area: 96,770 square feet (2.2 acres)

Zoning: A-1, City of Phoenix

• Year Built: 1964

Parcel Number: 108-09-001F

• Coverage: 15%

• Office Buildout: Approximately 20%

• Property Taxes: \$24,141.92 (2018)

• Construction: Wood Frame and Stucco

Loading: Dock high with four levelers and overhead doors,

drive-in ramp

Power: 3 phase

Clear Height: 20 foot (warehouse); 8 foot (office)

• Fire Sprinklered (New - 2018)

Parking: 20 spaces