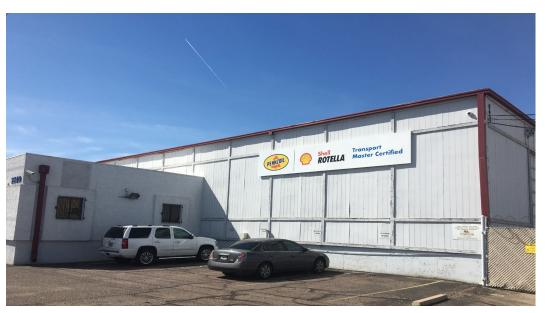

### Net-Leased Investment Opportunity

2640 North 31st Avenue | Phoenix, Arizona

#### **About The Tenant:**

West Direct Oil, is a premier one-stop fuel and lubrication products distribution company that delivers high-quality petroleum products, shop chemicals, service chemicals, vehicle reconditioning products and is affiliated with the nation's largest on-site fueling service company, Diesel Direct, which delivers high quality fuels and additives directly to a fleet's tanks, on the job site or place of business. West Direct provides an industry-leading customer experience driven by innovative technology.

### **Project Features:**

±14,912 square feet, plus an additional
 ±5,644 square feet of canopy area used for product storage

• Site Area: 96,770 square feet (2.2 acres)

Zoning: A-1, City of Phoenix

• Year Built: 1964