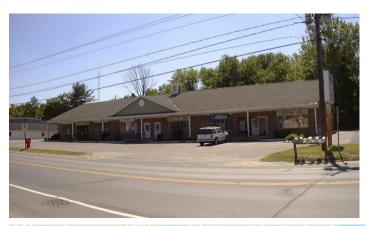

Highway Access: Route "Super 7" and Federal

Year Built: 1975
Construction/Siding: Concrete
Parking Type: Surface

1,250 s.f. of retail space on busy Route 7 / Federal Road - Previous Portobellow restaurant space and located next to Dunkin Donuts. The space can be combined with an additional 2500 s.f. for a total of 3,750 s.f. retail including a drive thru. Located in Brookfield CT just off "SUPER 7". The spaces are Fully air conditioned with gas heat. Existing tenants are a nail salon, Chinese restaurant, deli, and Dunking Donuts . All new streets-cape landscaping and lighting, excellent signage, business zoning, high visibility and improved parking. . The "Brookfield Village" development just down the street is a mixed-use Retail / Commercial / Residential development project located at an area known as the "The Brookfield Four Corners". This entire redevelopment area offers a great opportunity for new restaurants with outdoor dining patio and plazas located just off Federal Rd. . This is Brookfield's new Premier "Town Center District" master planned project providing a charming village concept in the heart of Brookfield. The project