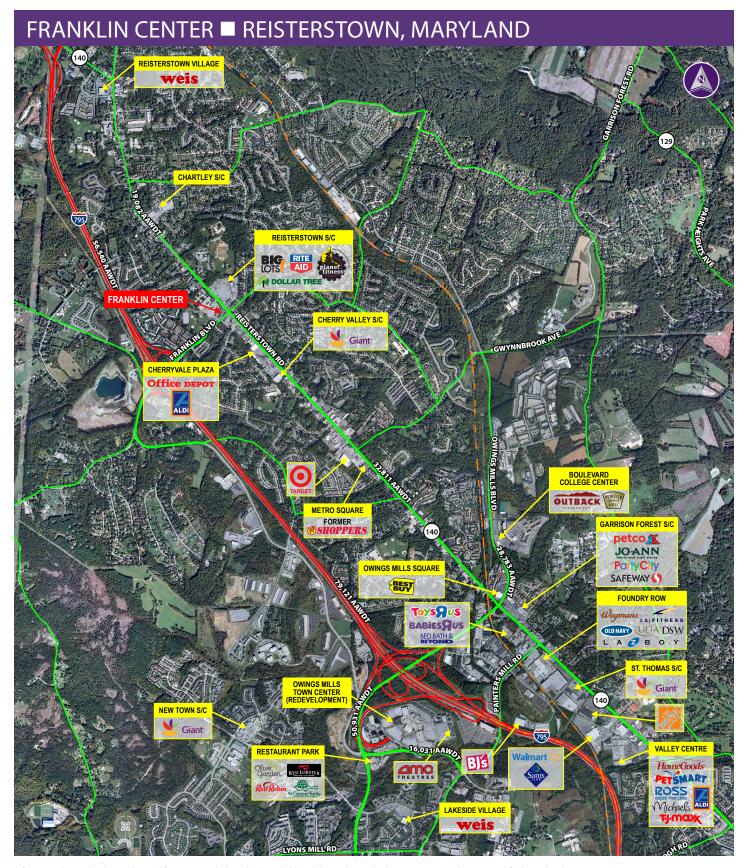

# **Property Highlights**

- Along the Reisterstown Road retail corridor
- Located near high traffic intersection
- 26,463 cars per day on Franklin Boulevard
- Dry Cleaner Pickup Store