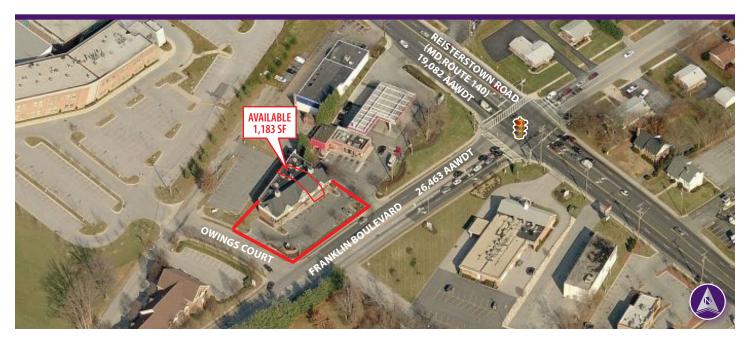

# Franklin Center

REISTERSTOWN, MARYLAND 21136

1,183 SF AVAILABLE

# **Property Highlights**

- Along the Reisterstown Road retail corridor
- Located near high traffic intersection
- 26,463 cars per day on Franklin Boulevard
- Dry Cleaner Pickup Store