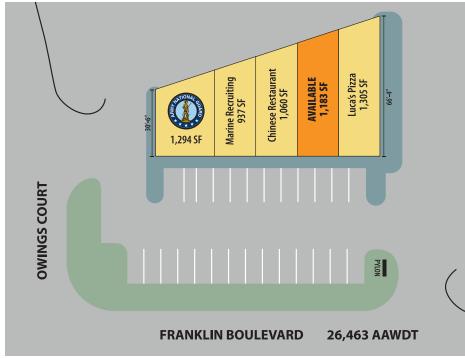

# Franklin Center

REISTERSTOWN, MARYLAND 21136

1,183 SF AVAILABLE

# **Property Highlights**

- Along the Reisterstown Road retail corridor
- Located near high traffic intersection
- 26,463 cars per day on Franklin Boulevard
- Dry Cleaner Pickup Store