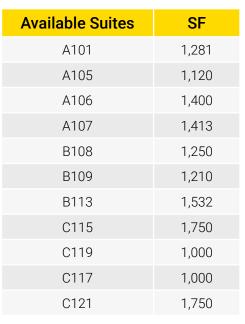

# 1,000 - 3,933 SF CALL FOR DETAILS INLINE AND END CAP SPACE AVAILABLE

|              |            | \$                |                    |
|--------------|------------|-------------------|--------------------|
| Regis - 2020 | Population | Average HH Income | Daytime Population |
| Mile 1       | 16,782     | \$94,107          | 10,840             |
| Mile 3       | 90,705     | \$98,487          | 57,878             |
| Mile 5       | 185,306    | \$89,911          | 177,119            |