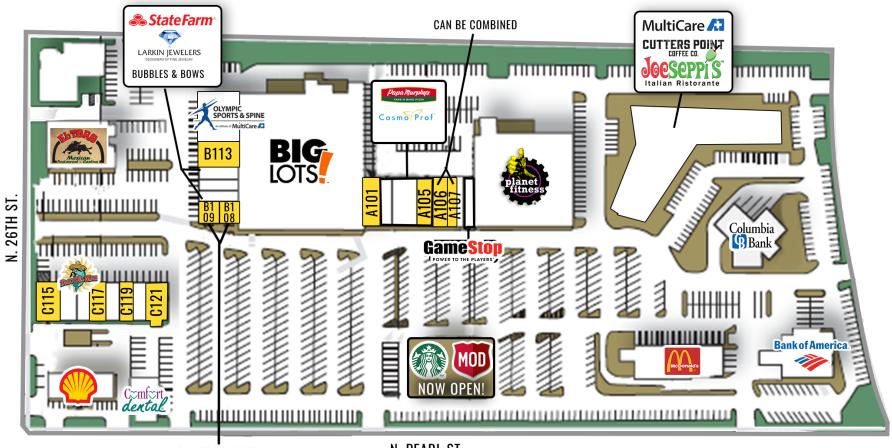

# AVAILABLE AVAILABLE SUMMARY

FIRST WESTERN PROPERTIES

# 

CAN BE COMBINED

N. PEARL ST.

**SITE PLAN** 

/ESTERN