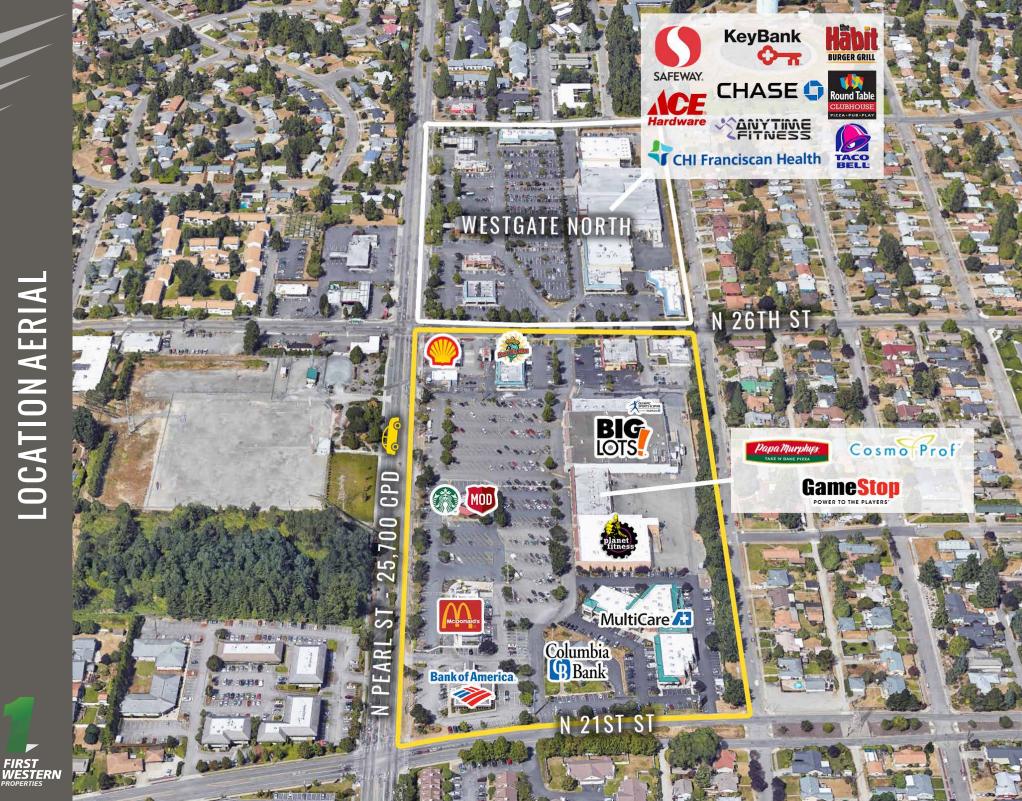

ed near the Point Defiance Park and Zoo & Aquarium that has 700,000 visitors per year.

### 2303-2502 N PEARL STREET:

# 1,000 - 3,933 SF CALL FOR DETAILS INLINE AND END CAP SPACE AVAILABLE

























|              |            | \$                |                    |
|--------------|------------|-------------------|--------------------|
| Regis - 2020 | Population | Average HH Income | Daytime Population |
| Mile 1       | 16,782     | \$94,107          | 10,840             |
| Mile 3       | 90,705     | \$98,487          | 57,878             |
| Mile 5       | 185,306    | \$89,911          | 177,119            |



# AVAILABLE AVAILABLE SUMMARY

FIRST WESTERN PROPERTIES







# 











CAN BE COMBINED

N. PEARL ST.





**SITE PLAN** 

/ESTERN

# LOCATION AERIAL





# **CITY SUMMARY**



**TACOMA, WA** is rooted in the arts and has a vibrant urban core that is alive with culture. Situated along the Puget Sound, Tacoma is a mid-sized urban port city of Pierce County just over 30 miles south of Seattle. The museum district is home for its world-renowned Museum of Glass, while the waterfront, parks, gardens and wildlife make Tacoma a nature wonderland ready for all to explore.

#### TACOMA | KIRKLAND | SEATTLE | PORTLAND

## **RELATIONSHIP FOCUSED. RESULTS DRIVEN.**



carrie@firstwesternproperties.com

### JUSTIN HOLMES

253.447.2282 justin@firstwesternproperties.com



First Western Properties—Tacoma Inc. | 253.472.0404 6402 Tacoma Mall Blvd, Tacoma, WA 98409 | fwp-inc.com

© First Western Properties, Inc. DISCLAIMER: The above information has been