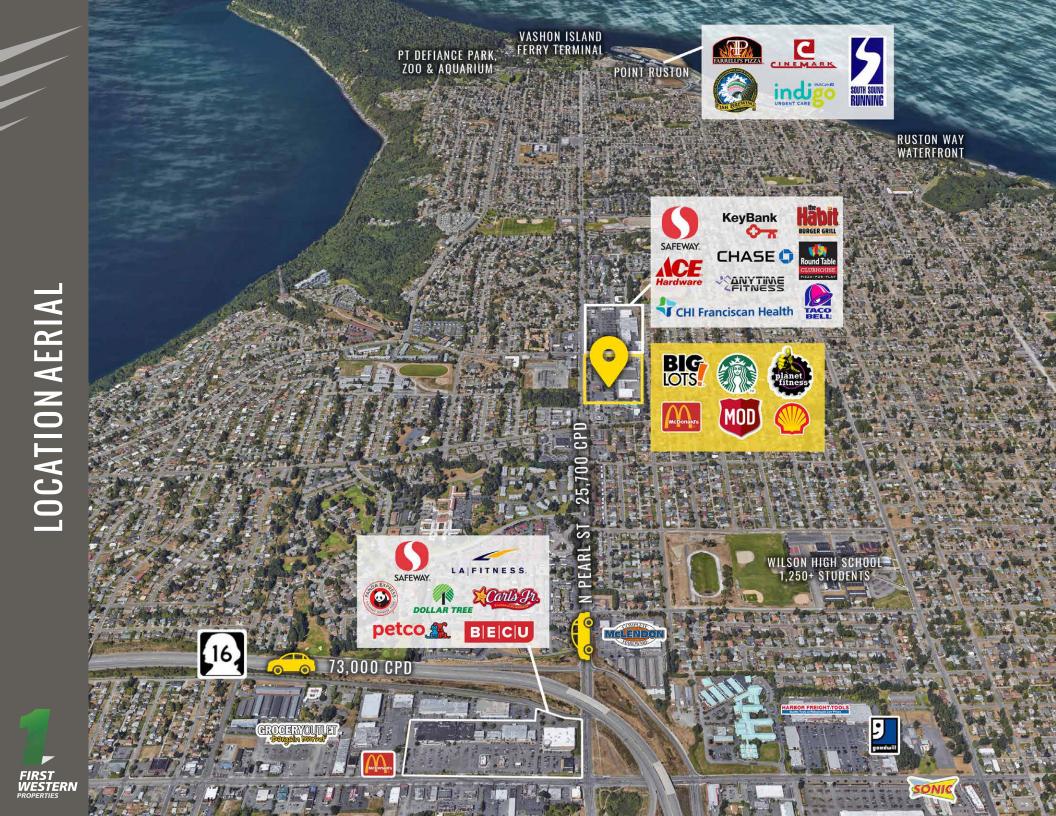

# LOCATION AERIAL

# **CITY SUMMARY**

**TACOMA, WA** is rooted in the arts and has a vibrant urban core that is alive with culture. Situated along the Puget Sound, Tacoma is a mid-sized urban port city of Pierce County just over 30 miles south of Seattle. The museum district is home for its world-renowned Museum of Glass, while the waterfront, parks, gardens and wildlife make Tacoma a nature wonderland ready for all to explore.