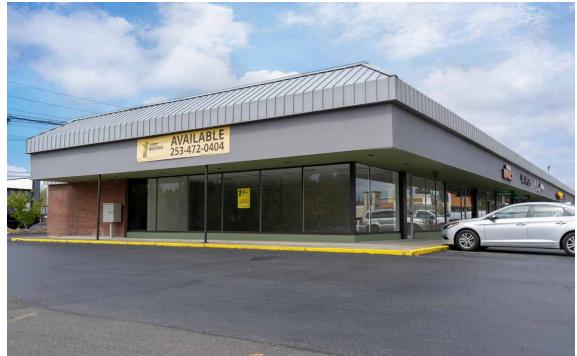

arl Street, close to Highway 16 access, provides visibility to over 25,000 cars per day. Also located near the Point Defiance Park and Zoo & Aquarium that has 700,000 visitors per year.

### 2303-2502 N PEARL STREET:

# 1,000 - 3,933 SF CALL FOR DETAILS INLINE AND END CAP SPACE AVAILABLE

























|              |            | \$                |                    |
|--------------|------------|-------------------|--------------------|
| Regis - 2020 | Population | Average HH Income | Daytime Population |
| Mile 1       | 16,782     | \$94,107          | 10,840             |
| Mile 3       | 90,705     | \$98,487          | 57,878             |
| Mile 5       | 185,306    | \$89,911          | 177,119            |



# AVAILABLE AVAILABLE SUMMARY

FIRST WESTERN PROPERTIES







# 











CAN BE COMBINED

N. PEARL ST.





**SITE PLAN** 

/ESTERN

# LOCATION AERIAL





# **CITY SUMMARY**



**TACOMA, WA** is rooted in the arts and has a vibrant urban core that is alive with culture. Situated along the Puget Sound, Tacoma is a mid-sized urban port city of Pierce County just over 30 miles south of Seattle. The museum district is home for its world-renowned Museum of Glass, while the waterfront, parks, gardens and wildlife make Tacoma a nature wonderland ready for all to explore.

#### TACOMA | KIRKLAND | SEATTLE | PORTLAND

## **RELATIONSHIP FOCUSED. RESULTS DRIVEN.**



carrie@firstwesternproperties.com

### JUSTIN HOLMES

253.447.2282 justin@firstwesternproperties.com



First Western Properties—Tacoma Inc. | 253.472.0404 6402 Tacoma Mall Blvd, Tacoma,