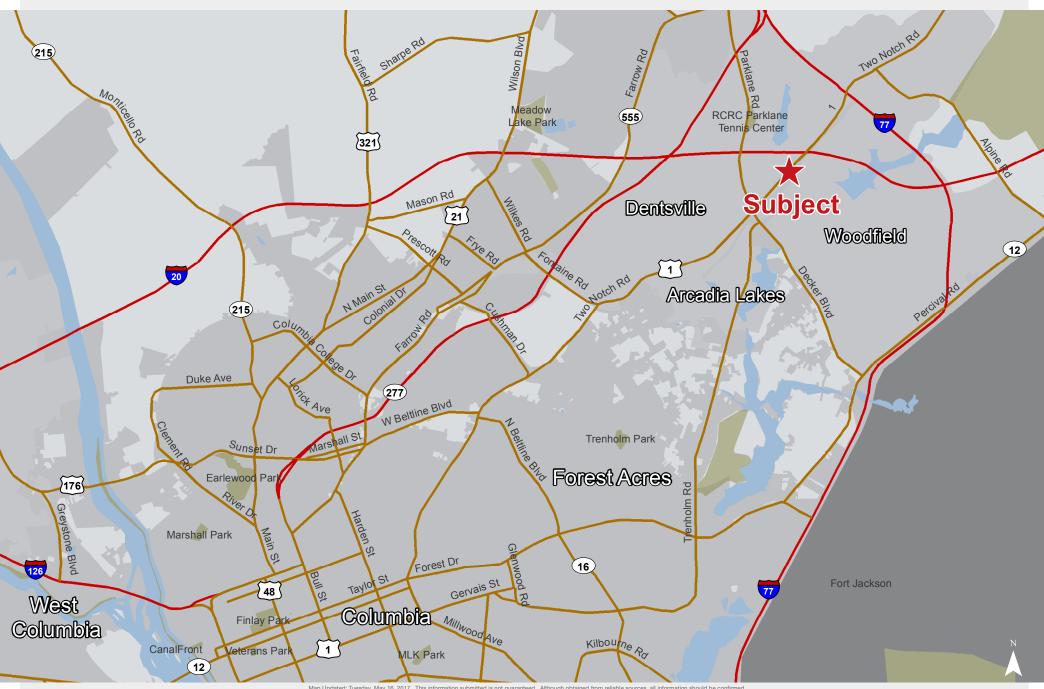

## 7450 Two Notch Road

Columbia, South Carolina

#### Property Features

- ±0.75 acres with 2,810 SF building located between I-20 and Columbia Place Mall on US Highway 1
- Two curb cuts with center retention line
- Site is ideal for Fast Casual or C-Store concepts
- Zoning: GC, General Commercial (Richland County)
- Traffic Counts (2016): 29,600
  VPD (1,700 increase over 2015)
- Sale Price: \$650,000

For more information:

Patrick Palmer, CCIM

+1 803 556 3340 ppalmer@naicolumbia.com





807 Gervais Street, Suite 301 Columbia, South Carolina 29201 +1 803.254.0100

## **Property Survey**







### Location



**N**/IColumbia

# NalColumbia Demographic Profile

Demographic Profile

Oneil Court and Two Notch Road - Columbia, South Carolina

|                                | 1 Mile | 3 Miles | 5 Miles |                           | 1 Mile | 3 Miles | 5 Miles |                             | 1 Mile   | 3 Miles  | 5 Miles  |
|--------------------------------|--------|---------|---------|---------------------------|--------|---------|---------|-----------------------------|----------|----------|----------|
| Population                     |        |         |         | 2016 Age Distribution     |        |         |         | Median Household Income     |          |          |          |
| 2010 Census                    | 7,688  | 45,577  | 114,874 | 0 - 4                     | 7.9%   | 6.8%    | 6.4