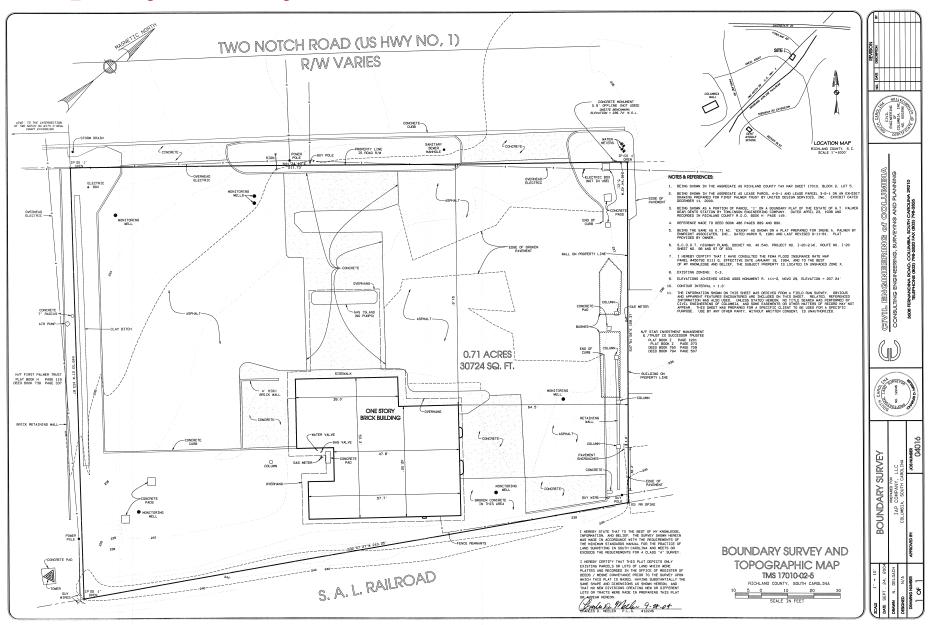

## 7450 Two Notch Road

Columbia, South Carolina

#### Property Features

- ±0.75 acres with 2,810 SF building located between I-20 and Columbia Place Mall on US Highway 1
- Two curb cuts with center retention line
- Site is ideal for Fast Casual or C-Store concepts
- Zoning: GC, General Commercial (Richland County)
- Traffic Counts (2016): 29,600
  VPD (1,700 increase over 2015)
- Sale Price: \$650,000

For more information:

Patrick Palmer, CCIM

+1 803 556 3340 ppalmer@naicolumbia.com





807 Gervais Street, Suite 301 Columbia, South Carolina 29201 +1 803.254.0100

## **Property Survey**







### Location



**N**/IColumbia

# NalColumbia Demographic Profile

Demographic Profile

Oneil Court and Two Notch Road - Columbia, South Carolina

|                                | 1 Mile | 3 Miles | 5 Miles |                           | 1 Mile | 3 Miles | 5 Miles |                             | 1 Mile   | 3 Miles  | 5 Miles  |
|--------------------------------|--------|---------|---------|---------------------------|--------|---------|---------|-----------------------------|----------|----------|----------|
| Population                     |        |         |         | 2016 Age Distribution     |        |         |         | Median Household Income     |          |          |          |
| 2010 Census                    | 7,688  | 45,577  | 114,874 | 0 - 4                     | 7.