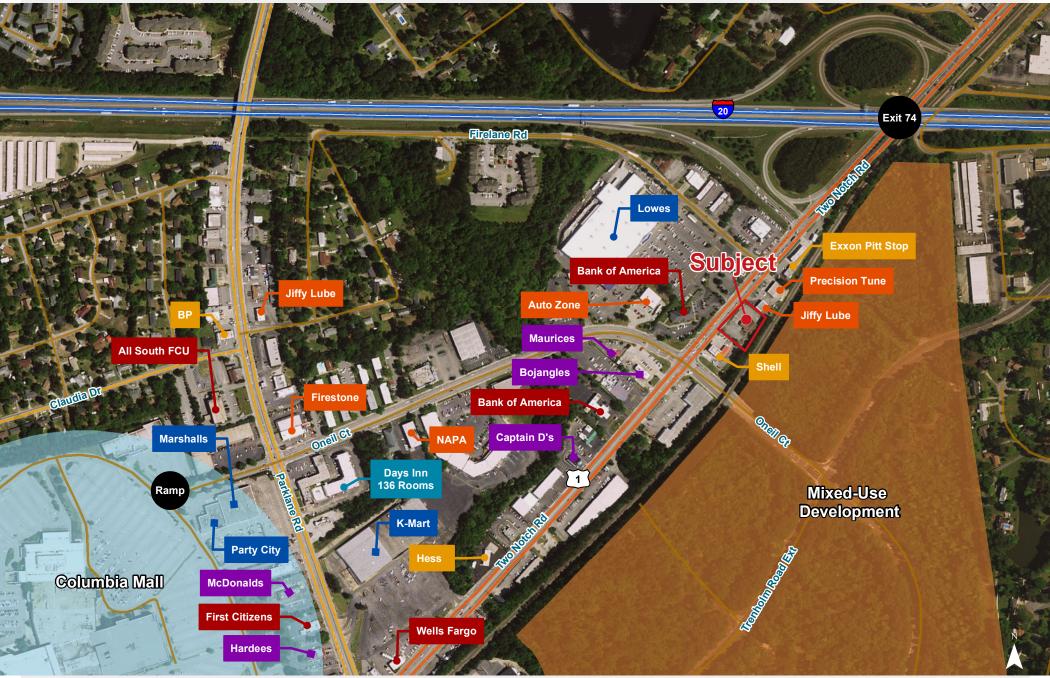

## 7450 Two Notch Road

Columbia, South Carolina

#### Property Features

- ±0.75 acres with 2,810 SF building located between I-20 and Columbia Place Mall on US Highway 1
- Two curb cuts with center retention line
- Site is ideal for Fast Casual or C-Store concepts
- Zoning: GC, General Commercial (Richland County)
- Traffic Counts (2016): 29,600
  VPD (1,700 increase over 2015)
- Sale Price: \$650,000

For more information:

Patrick Palmer, CCIM

+1 803 556 3340 ppalmer@naicolumbia.com





807 Gervais Street, Suite 301 Columbia, South Carolina 29201 +1 803.254.0100

## **Property Survey**







### Location



**N**/IColumbia

# NalColumbia Demographic Profile

Demographic Profile

Oneil Court and Two Notch Road - Columbia, South Carolina

|                                | 1 Mile | 3 Miles | 5 Miles |                           | 1 Mile | 3 Miles | 5 Miles |                             | 1 Mile   | 3 Miles  | 5 Miles  |
|--------------------------------|--------|---------|---------|---------------------------|--------|---------|---------|-----------------------------|----------|----------|----------|
| Population                     |        |         |         | 2016 Age Distribution     |        |         |         | Median Household Income     |          |          |          |
| 2010 Census                    | 7,688  | 45,577  | 114,874 | 0 - 4                     | 7.9%