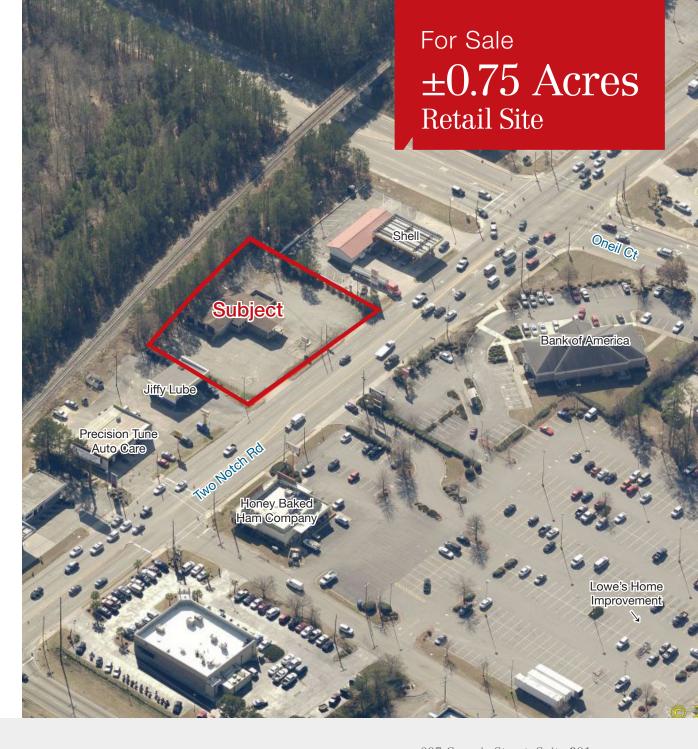

## 7450 Two Notch Road

Columbia, South Carolina

#### Property Features

- ±0.75 acres with 2,810 SF building located between I-20 and Columbia Place Mall on US Highway 1
- Two curb cuts with center retention line
- Site is ideal for Fast Casual or C-Store concepts
- Zoning: GC, General Commercial (Richland County)
- Traffic Counts (2016): 29,600
  VPD (1,700 increase over 2015)
- Sale Price: \$650,000