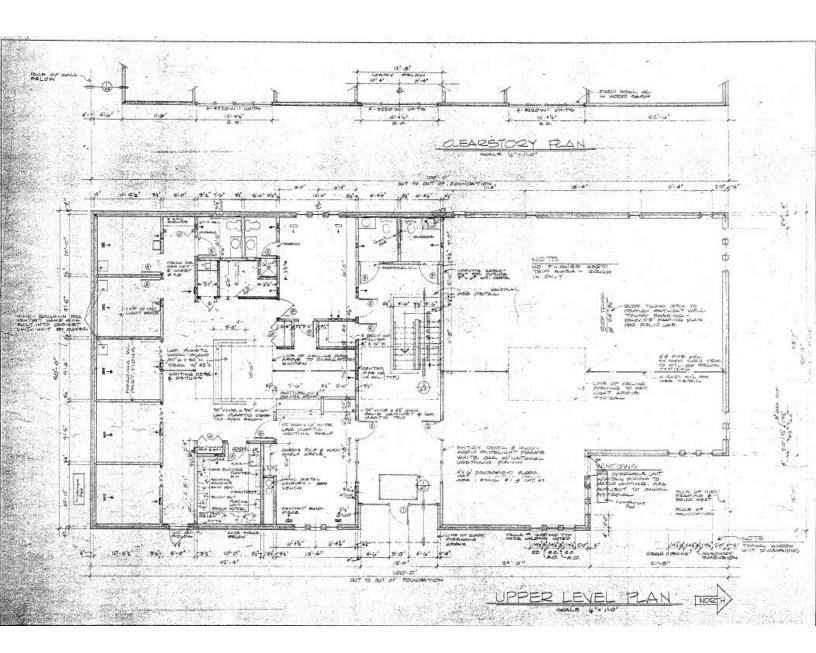

# FOR SALE/LEASE

425 NORTH PARK AVENUE LAKE ORION, MI 48362

Floor Plan

#### PROPERTY FEATURES:

- 425 North Park Avenue is for sale or lease and is a stand alone building on Lapeer Rd/Park/M-24
- Two floors with 5,000 feet per floor First floor is leased out to ATI Physical Therapy
- Second floor has two medical suites E/W Pain Institute has 2.500 feet
- 2.500 foot former dental practice is available immediately, can be medical or office
- Vacant suite 200 has 5 exam rooms, 1 private office, 2 lavs, open office, lab and waiting room
- All suites have private bathrooms as well as common area lavs for visitors
- Skylights throughout second floor offer natural daylight and open air environment
- Rental rate for vacant suite is \$3,333.00 per month -Tenant pays utilities - Owner pays CAM
- Newer furnaces/AC, parking lot, etc. on well maintained building....little to no legacy costs
- Sale to a user or investor at \$1,399,999.00 (Financials available upon request)