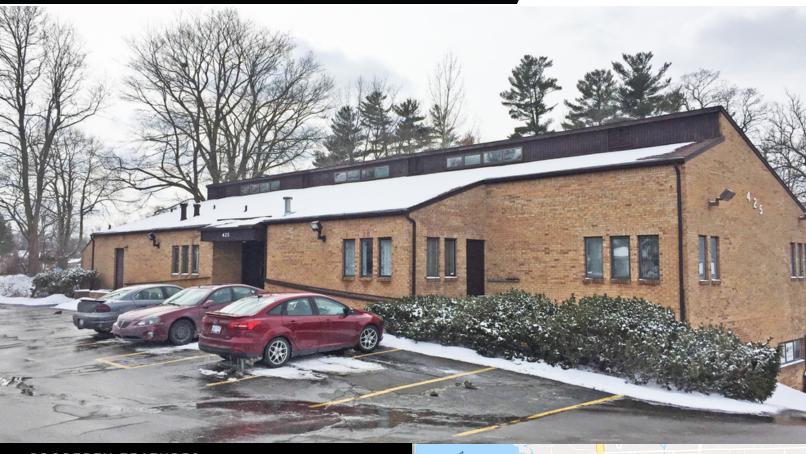

# FOR SALE/LEASE

**425 NORTH PARK AVENUE** LAKE ORION, MI 48362

#### PROPERTY FEATURES:

- 425 North Park Avenue is for sale or lease and is a stand alone building on Lapeer Rd/Park/M-24
- Two floors with 5,000 feet per floor First floor is leased out to ATI Physical Therapy
- Second floor has two medical suites E/W Pain Institute has 2.500 feet
- 2.500 foot former dental practice is available immediately, can be medical or office
- Vacant suite 200 has 5 exam rooms, 1 private office, 2 lavs, open office, lab and waiting room
- All suites have private bathrooms as well as common area lavs for visitors
- Skylights throughout second floor offer natural daylight and open air environment
- Rental rate for vacant suite is \$3,333.00 per month -Tenant pays utilities - Owner pays CAM
- Newer furnaces/AC, parking lot, etc. on well maintained building....little to no legacy costs
- Sale to a user or investor at \$1,399,999.00 (Financials available upon request)