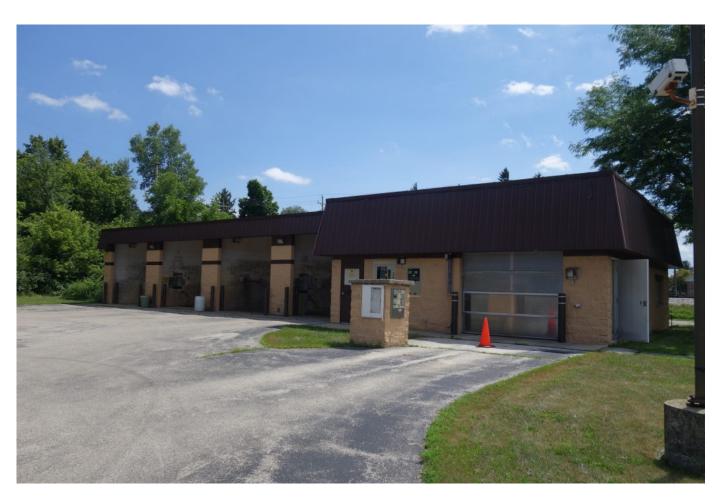

## **Listing Highlights:**

Sale Price: \$360,000

Building Size: +/- 3,000 SF

Lot Size: 0.76 acres

Zoning: B-3, General Business District

Clear Height: 14'

Drive-Ins: (4) Four 12' and (2) Two 8' doors

HVAC: Radiant floor heat

## **Notes:**

• Existing car wash and equipment may be included if desired.

• Site includes (4) four self-service bays and (1) one automatic bay.

• Other potential uses include auto repair, quick service oil change, storage, etc.

• Great visibility, in close proximity to intersection of Pilgrim and Mequon Roads.

• Pole signage