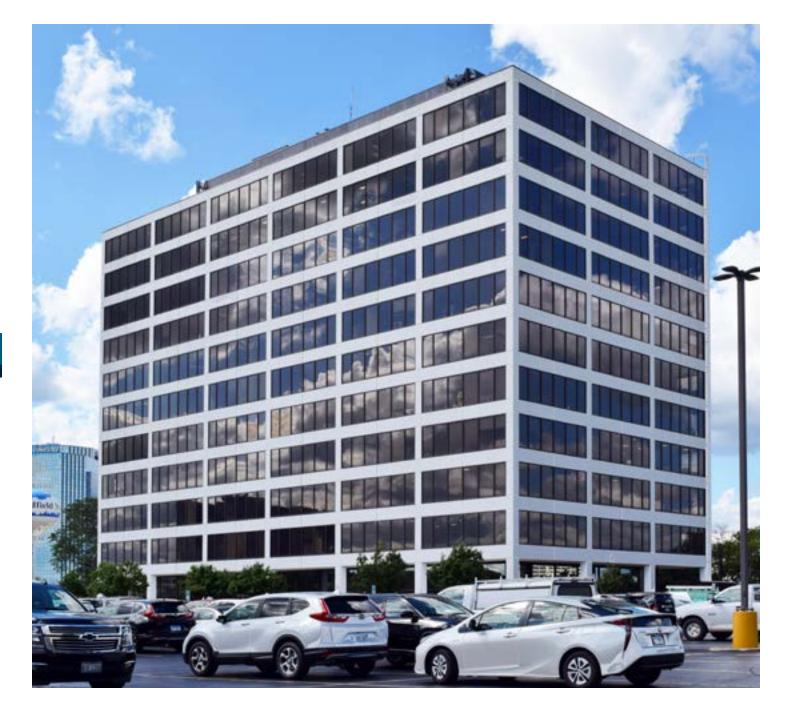

## PROPERTY DESCRIPTION

Property Type: Office Building Size: 175,000 SF

Stories: 11

Floor Plate: 17,500 SF Surface Parking: 680

This building features floor to ceiling windows with 360° views of the entire Chicagoland area.