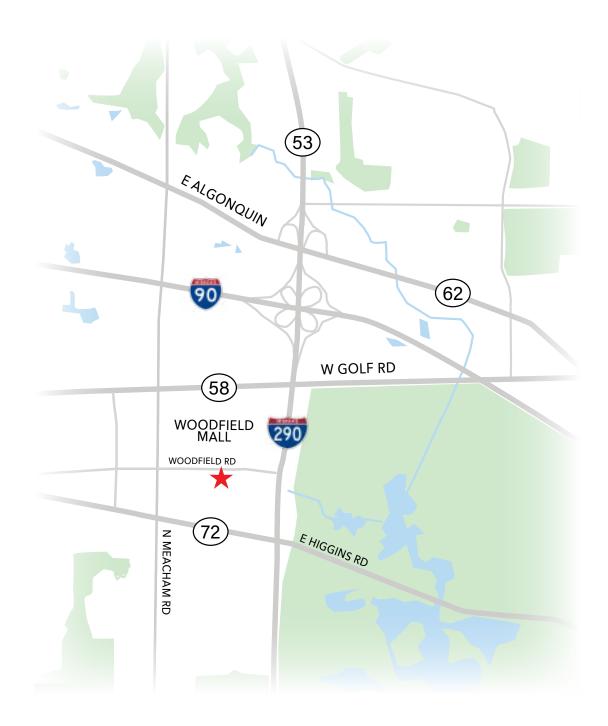

### SITE MAP

- Highly visible with immediate access to 53/I-290 and I-90 expressways.
- Public transportation adjacent to building