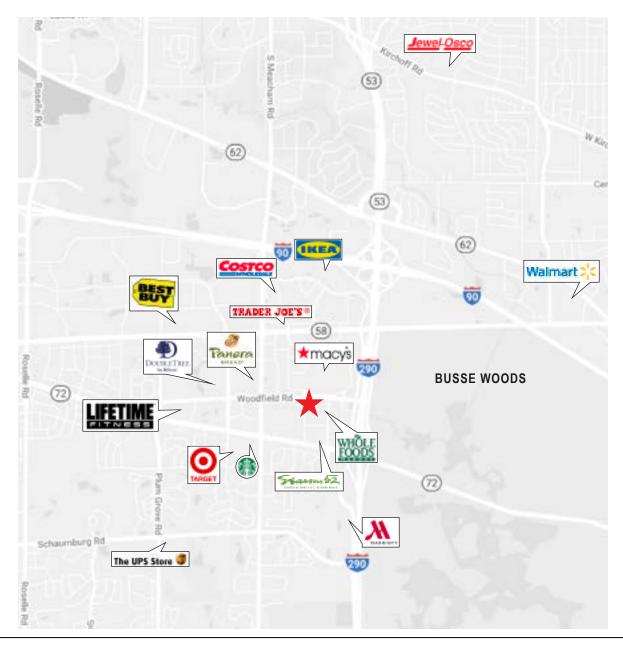

#### AREA MAP

- Directly located across from Woodfield Mall and The Streets of Woodfield, along with restaurants and banks nearby
- ●10 Minutes from O'Hare Airport