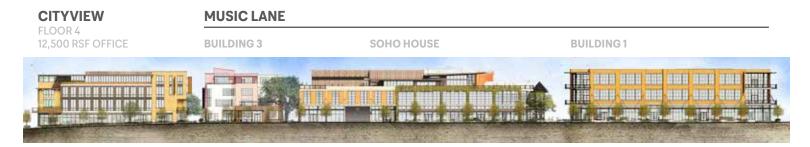

# THE PROJECT.

CITYVIEW IS CREATING A NEW FOCAL POINT FOR THE ENERGY AND EXCITEMENT OF SOUTH CONGRESS.

CityView is a 4-story building which offers a full floor—12,500 square feet of space—above a 30,000-square-foot Equinox. CityView is adjacent to Music Lane, which will be home to the future Soho House Austin and will offer a diverse range of on-site dining, retail, and entertainment. CityView offers a rare opportunity for businesses looking for an iconic location that appeals to today's most in-demand employees. Music Lane will be an unequaled architectural and cultural presence in the heart of South Congress.

### CityView office

SOHO HOUSE

### **SOHO HOUSE**

The hotel, club, and restaurant offerings of Soho House perfectly complement Music Lane's retail and creative-office space, giving the project a 24-7 buzz.

### EQUINOX

### **EQUINOX**

This upscale, full-service fitness club from Equinox features unrivaled fitness classes and personal training, performance-inspiring studios, and luxury amenities.