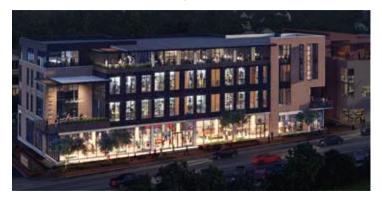

# THE PROJECT.

CITYVIEW IS CREATING A NEW FOCAL POINT FOR THE ENERGY AND EXCITEMENT OF SOUTH CONGRESS.

CityView is a 4-story building which offers a full floor—12,500 square feet of space—above a 30,000-square-foot Equinox. CityView is adjacent to Music Lane, which will be home to the future Soho House Austin and will offer a diverse range of on-site dining, retail, and entertainment. CityView offers a rare opportunity for businesses looking for an iconic location that appeals to today's most in-demand employees. Music Lane will be an unequaled architectural and cultural presence in the heart of South Congress.

Texas-based, internationally recognized architecture firm Lake | Flato has designed Music Lane to stand out as a signature structure, while also giving it the feel of a place that has been there for decades.

**LOCALLY INSPIRED DESIGN** 