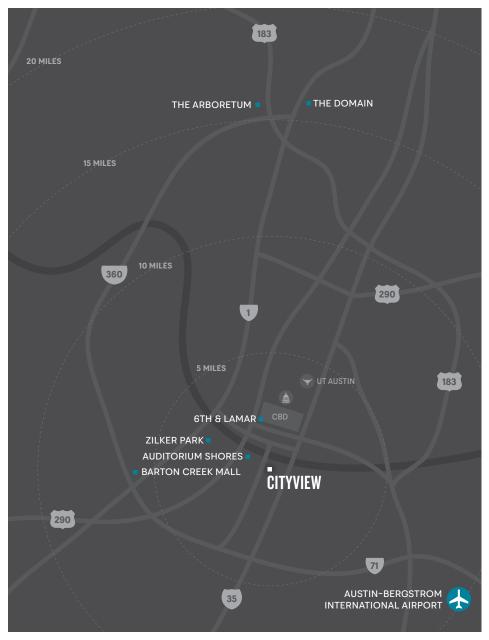

### THE SITE.

# CITYVIEW.

1007 S. CONGRESS AVE. | 12,500 RSF OFFICE AVAILABLE | 2.75/1,000 PARKING RATIO