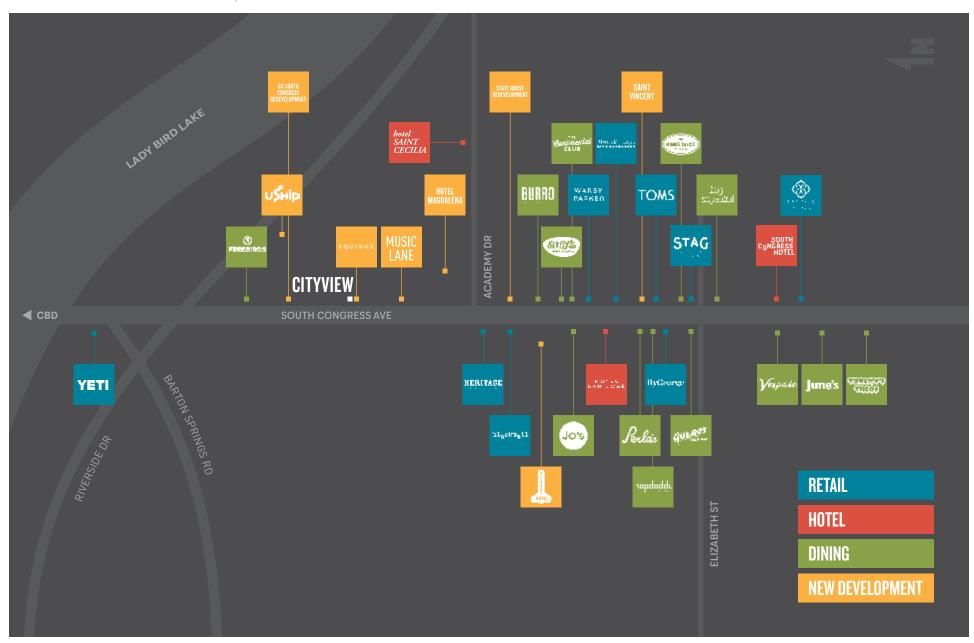

### THE SITE.

### **OTHER AREA HOTELS**

Proximity to Hotel Magdalena, Hotel Saint Cecilia, Hotel San José, the Austin Motel, and South Congress Hotel put the project at the epicenter of Austin's festival and conference scene.

# SOUTH CONGRESS HOTELS.