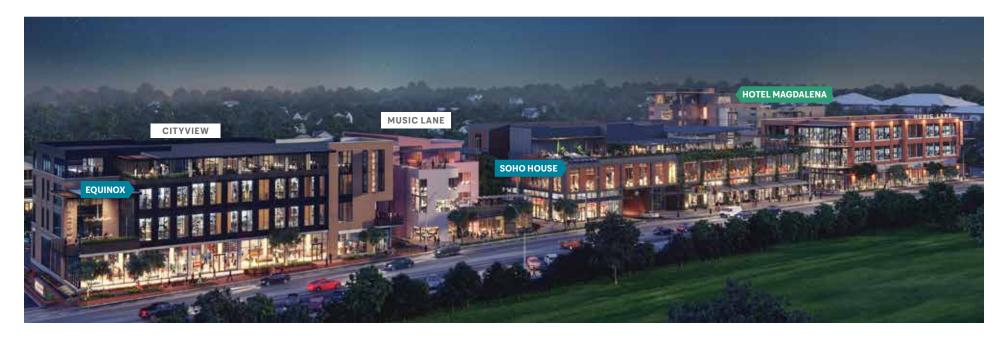

# THE PROJECT.

CITYVIEW IS CREATING A NEW FOCAL POINT FOR THE ENERGY AND EXCITEMENT OF SOUTH CONGRESS.

CityView is a 4-story building which offers a full floor—12,500 square feet of space—above a 30,000-square-foot Equinox. CityView is adjacent to Music Lane, which will be home to the future Soho House Austin and will offer a diverse range of on-site dining, retail, and entertainment. CityView offers a rare opportunity for businesses looking for an iconic location that appeals to today's most in-demand employees. Music Lane will be an unequaled architectural and cultural presence in the heart of South Congress.

### CityView office

SOHO HOUSE

### **SOHO HOUSE**

The hotel, club, and restaurant offerings of Soho House perfectly complement Music Lane's retail and creative-office space, giving the project a 24-7 buzz.

### **EQUINOX**

This upscale, full-service fitness club from Equinox features unrivaled fitness classes and personal training, performance-inspiring studios, and luxury amenities.

### **OTHER AREA HOTELS**

Proximity to Hotel Magdalena, Hotel Saint Cecilia, Hotel San José, the Austin Motel, and South Congress Hotel put the project at the epicenter of Austin's festival and conference scene.