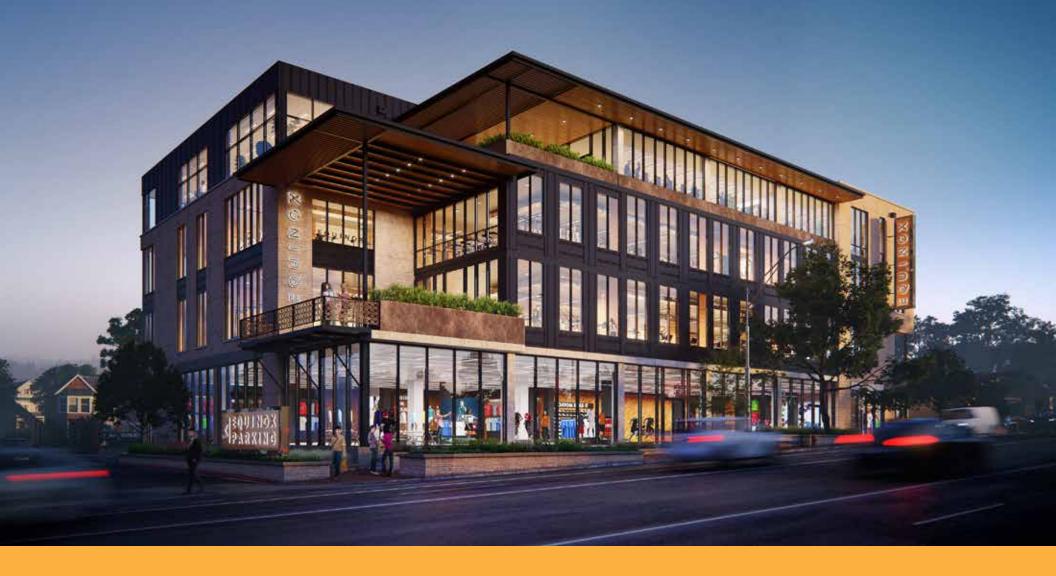

# THE PROJECT.

CITYVIEW IS CREATING A NEW FOCAL POINT FOR THE ENERGY AND EXCITEMENT OF SOUTH CONGRESS.

CityView is a 4-story building which offers a full floor—12,500 square feet of space—above a 30,000-square-foot Equinox. CityView is adjacent to Music Lane, which will be home to the future Soho House Austin and will offer a diverse range of on-site dining, retail, and entertainment. CityView offers a rare opportunity for businesses looking for an iconic location that appeals to today's most in-demand employees. Music Lane will be an unequaled architectural and cultural presence in the heart of South Congress.

### CityView office

SOHO HOUSE

### EQUINOX

### **EQUINOX**

This upscale, full-service fitness club from Equinox features unrivaled fitness classes and personal training, performance-inspiring studios, and luxury amenities.