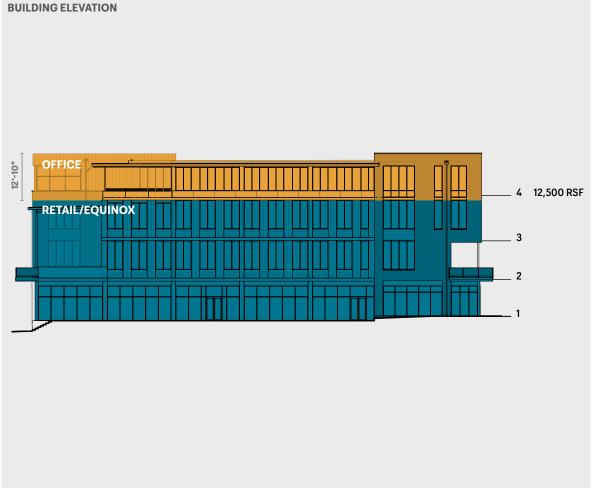

# THE PROJECT.

CITYVIEW IS CREATING A NEW FOCAL POINT FOR THE ENERGY AND EXCITEMENT OF SOUTH CONGRESS.

CityView is a 4-story building which offers a full floor—12,500 square feet of space—above a 30,000-square-foot Equinox. CityView is adjacent to Music Lane, which will be home to the future Soho House Austin and will offer a diverse range of on-site dining, retail, and entertainment. CityView offers a rare opportunity for businesses looking for an iconic location that appeals to today's most in-demand employees. Music Lane will be an unequaled architectural and cultural presence in the heart of South Congress.

# CITYVIEW.

1007 S. CONGRESS AVE. | 12,500 RSF OFFICE AVAILABLE | 2.75/1,000 PARKING RATIO