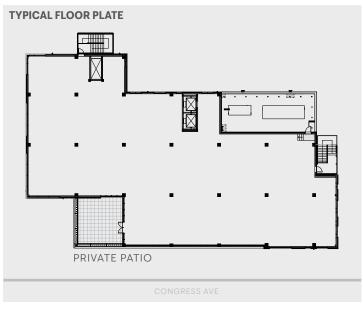

# THE PROJECT.

CITYVIEW IS CREATING A NEW FOCAL POINT FOR THE ENERGY AND EXCITEMENT OF SOUTH CONGRESS.

CityView is a 4-story building which offers a full floor—12,500 square feet of space—above a 30,000-square-foot Equinox. CityView is adjacent to Music Lane, which will be home to the future Soho House Austin and will offer a diverse range of on-site dining, retail, and entertainment. CityView offers a rare opportunity for businesses looking for an iconic location that appeals to today's most in-demand employees. Music Lane will be an unequaled architectural and cultural presence in the heart of South Congress.

# CITYVIEW.

1007 S. CONGRESS AVE. | 12,500 RSF OFFICE AVAILABLE | 2.75/1,000 PARKING RATIO