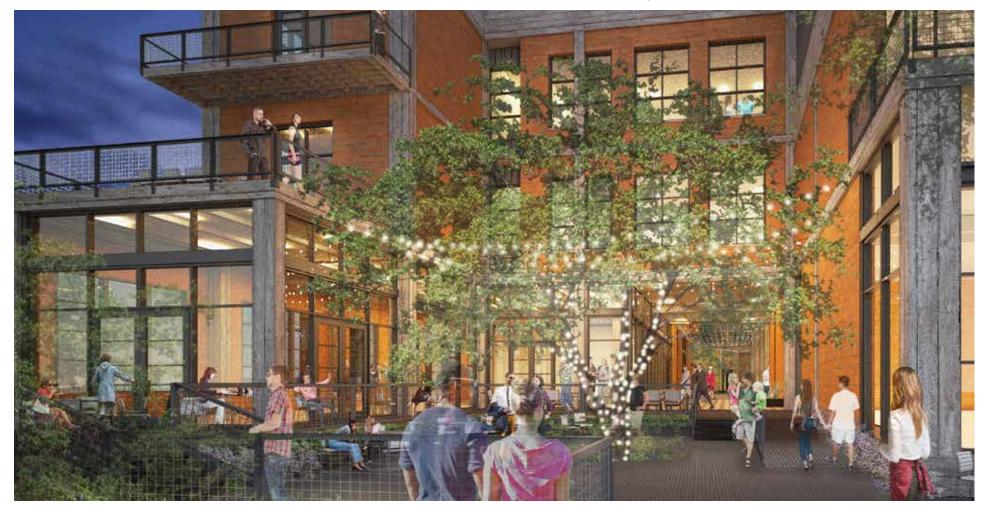

# THE PROJECT.

CITYVIEW IS CREATING A NEW FOCAL POINT FOR THE ENERGY AND EXCITEMENT OF SOUTH CONGRESS.

CityView is a 4-story building which offers a full floor—12,500 square feet of space—above a 30,000-square-foot Equinox. CityView is adjacent to Music Lane, which will be home to the future Soho House Austin and will offer a diverse range of on-site dining, retail, and entertainment. CityView offers a rare opportunity for businesses looking for an iconic location that appeals to today's most in-demand employees. Music Lane will be an unequaled architectural and cultural presence in the heart of South Congress.

### **INVITING OUTDOOR SPACES**

Shaded courtyards, paseos, and expansive outdoor decks and rooftop spaces will encourage visitors to linger, energizing the property and reinforcing its role as a retail destination.