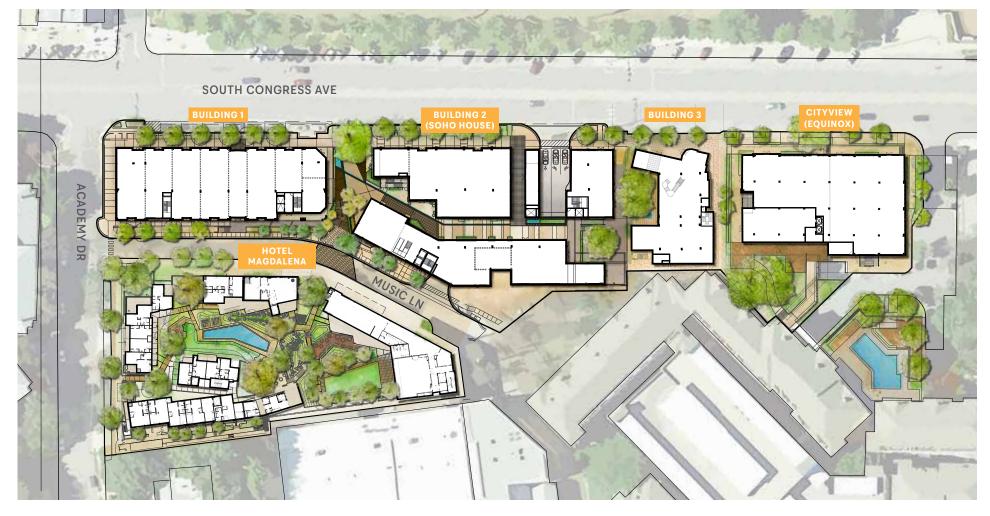

# THE PROJECT.

CITYVIEW IS CREATING A NEW FOCAL POINT FOR THE ENERGY AND EXCITEMENT OF SOUTH CONGRESS.

CityView is a 4-story building which offers a full floor—12,500 square feet of space—above a 30,000-square-foot Equinox. CityView is adjacent to Music Lane, which will be home to the future Soho House Austin and will offer a diverse range of on-site dining, retail, and entertainment. CityView offers a rare opportunity for businesses looking for an iconic location that appeals to today's most in-demand employees. Music Lane will be an unequaled architectural and cultural presence in the heart of South Congress.

### THE SITE.

# CITYVIEW.

1007 S. CONGRESS AVE. | 12,500 RSF OFFICE AVAILABLE | 2.75/1,000 PARKING RATIO