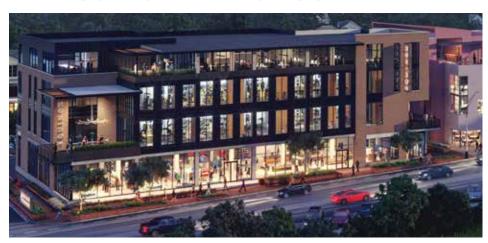

# THE PROJECT.

CITYVIEW IS CREATING A NEW FOCAL POINT FOR THE ENERGY AND EXCITEMENT OF SOUTH CONGRESS.

CityView is a 4-story building which offers a full floor—12,500 square feet of space—above a 30,000-square-foot Equinox. CityView is adjacent to Music Lane, which will be home to the future Soho House Austin and will offer a diverse range of on-site dining, retail, and entertainment. CityView offers a rare opportunity for businesses looking for an iconic location that appeals to today's most in-demand employees. Music Lane will be an unequaled architectural and cultural presence in the heart of South Congress.

# CITYVIEW.

1007 S. CONGRESS AVE. | 12,500 RSF OFFICE AVAILABLE | 2.75/1,000 PARKING RATIO