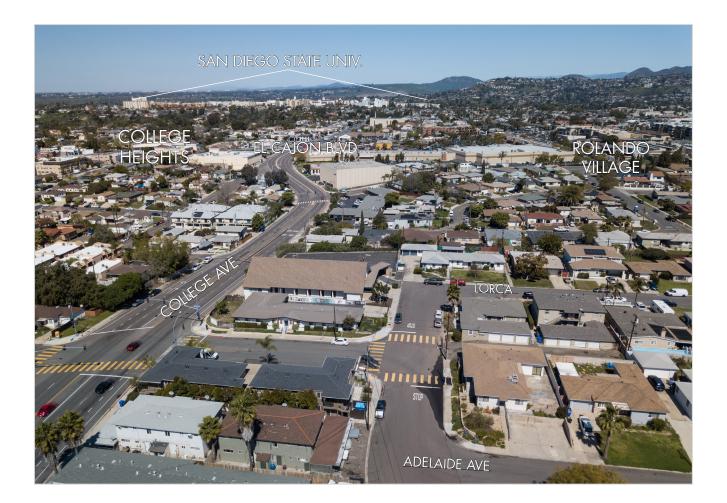

# 4463 COLLEGE AVE.- SAN DIEGO, CA 92115

### **PROPERTY FEATURES**

- 23,000<u>+</u> Total SF
- 250<u>+</u> Sanctuary Seating
- 34<u>+</u> Parking Spaces
- 1.27<u>+</u> acres
- 5 Buildings
- Zoning RS 1-7 Special/Miscellaneous
- Parcel ID
  - 473-010-24-00
  - 473-010-25-00
  - 473-010-26-00
  - 473-030-07-00

## 23,000 $\pm$ SF ON 1.27 $\pm$ ACRES

This multi-property portfolio is perfectly tailored to a growing church or school, and also offers an opportunity for a range of developers.

The site has high-visibility on a major transit corridor within close proximity to a growing State University, public transit, and retail ammenities.