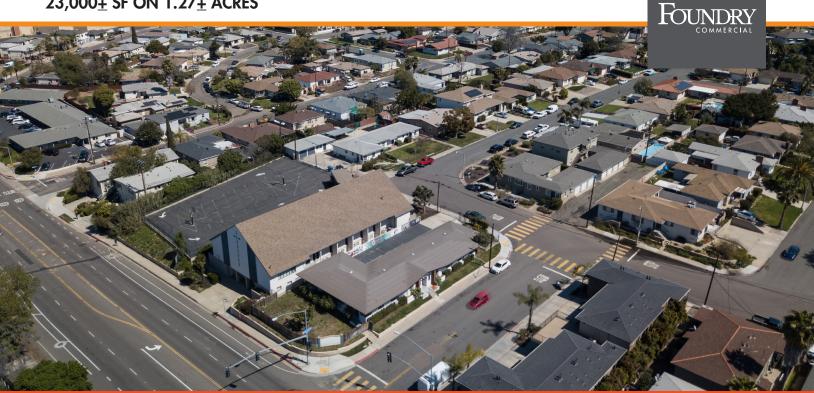

# RELIGIOUS/EDUCATIONAL PROPERTY FOR SALE 23,000+ SF ON 1.27+ ACRES

# 4463 COLLEGE AVE.- SAN DIEGO, CA 92115

### **PROPERTY FEATURES**

- 23,000<u>+</u> Total SF
- 250<u>+</u> Sanctuary Seating
- 34<u>+</u> Parking Spaces
- 1.27<u>+</u> acres
- 5 Buildings
- Zoning RS 1-7 Special/Miscellaneous
- Parcel ID
  - 473-010-24-00
  - 473-010-25-00
  - 473-010-26-00
  - 473-030-07-00