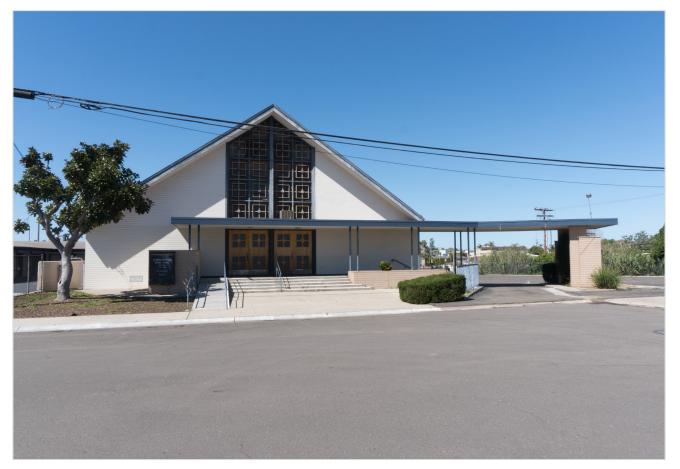

# 4463 COLLEGE AVE.- SAN DIEGO, CA 92115

### **PROPERTY FEATURES**

- 23,000<u>+</u> Total SF
- 250<u>+</u> Sanctuary Seating
- 34<u>+</u> Parking Spaces
- 1.27<u>+</u> acres
- 5 Buildings
- Zoning RS 1-7 Special/Miscellaneous
- Parcel ID
  - 473-010-24-00
  - 473-010-25-00
  - 473-010-26-00
  - 473-030-07-00