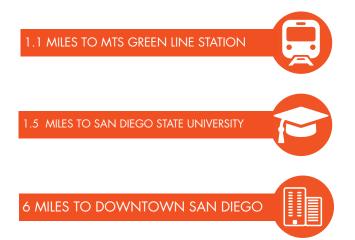

## 23,000 $\pm$ SF ON 1.27 $\pm$ ACRES

This multi-property portfolio is perfectly tailored to a growing church or school, and also offers an opportunity for a range of developers.

The site has high-visibility on a major transit corridor within close proximity to a growing State University, public transit, and retail ammenities.