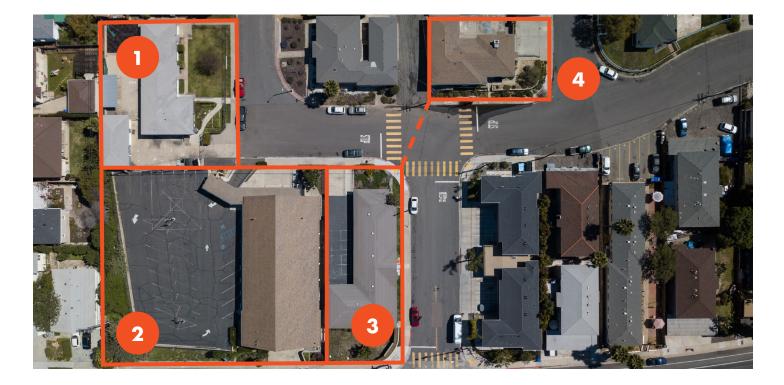

### **PROPERTY BREAKDOWN**

|   | 6112 Lorca Dr     | APN: 473-010-26-00 | EDUCATION BUILDING           |
|---|-------------------|--------------------|------------------------------|
| 2 | 4463 College Ave  | APN: 473-010-25-00 | SANCTUARY/FELLOWSHIP/PARKING |
| 3 | 6104 Adelaide Ave | APN: 473-010-24-00 | EDUCATION BUILDING           |
| 4 | 6126 Adelaide Ave | APN: 473-030-07-00 | EDUCATION BUILDING           |