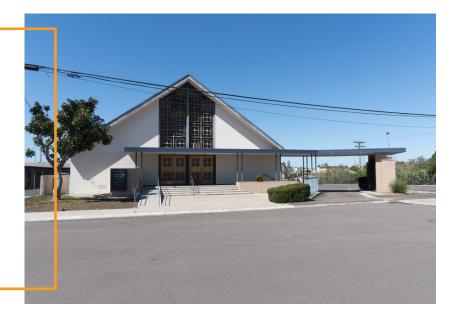

# RELIGIOUS/EDUCATIONAL PROPERTY FOR SALE 23,000+ SF ON 1.27+ ACRES



## THREE PROPERTY PORTFOLIO

# 4463 COLLEGE AVE.- SAN DIEGO, CA 92115

### **PROPERTY FEATURES**

- 23,000<u>+</u> Total SF
- 250<u>+</u> Sanctuary Seating
- 34<u>+</u> Parking Spaces
- 1.27<u>+</u> acres
- 5 Buildings
- Zoning RS 1-7 Special/Miscellaneous
- Parcel ID
  - 473-010-24-00
  - 473-010-25-00
  - 473-010-26-00
  - 473-030-07-00



### For more information, please contact:

### **CHRIS BURY**

Partner 949.939.6238 chris.bury@foundrycommercial.com Broker: 01470578

### CHARLIE HOWARTH

Broker 949.542.9484 charlie.howarth@foundrycommercial.com Broker: 02056837

Although all information is furnished regarding for sale, rental or financing is from sources we deem reliable, such information has not been verified and no express representation is made nor is any to be implied as to the accuracy thereof, and it is submitted subject to errors, omissions, changes of price, rental or other conditions, prior sale, lease or financing, or withdrawal without notice. All sizes approximate and subject to survey.

26522 La Alameda Suite 280 Mission Viejo, CA 92691 t: 949.939.6238 foundrycommercial.com 23,000<u>+</u> SF ON 1.27<u>+</