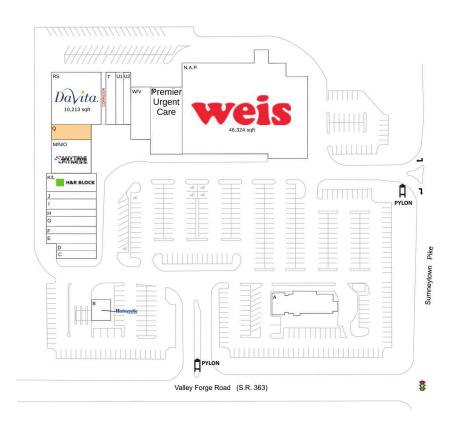

### **Available Space**

Q 2,540 SF

### **Current Retailers**

| Α      | McDonald                    | 3,600 SF  |
|--------|-----------------------------|-----------|
| В      | Harleysville National Bank  | 2,560 SF  |
| С      | Dairy Queen                 | 1,260 SF  |
| D      | Nail Salon                  | 1,200 SF  |
| E      | Italian Delites             | 2,000 SF  |
| F      | Visible Vapors              | 1,500 SF  |
| G      | Spring Mobile (AT&T Dealer) | 2,000 SF  |
| Н      | Hair Cuttery                | 1,500 SF  |
| I      | Oki Sushi                   | 2,000 SF  |
| J      | The Tutoring Center         | 1,500 SF  |
| K/L    | H&R Block                   | 3,326 SF  |
| M/N/O  | Anytime Fitness             | 5,300 SF  |
| N.A.P. | Weis Markets                | 46,324 SF |
| RS     | DaVita Dialysis             | 10,213 SF |
| Т      | Abacus Chinese Restaurant   | 2,100 SF  |
| U1     | Tanning Salon               | 1,601 SF  |
| U2     | Flair Cleaners Day Cleaner  | 1,575 SF  |
| W/V    | AmeriKick                   | 4,115 SF  |
| X      | Premier Urgent Care         | 8,468 SF  |