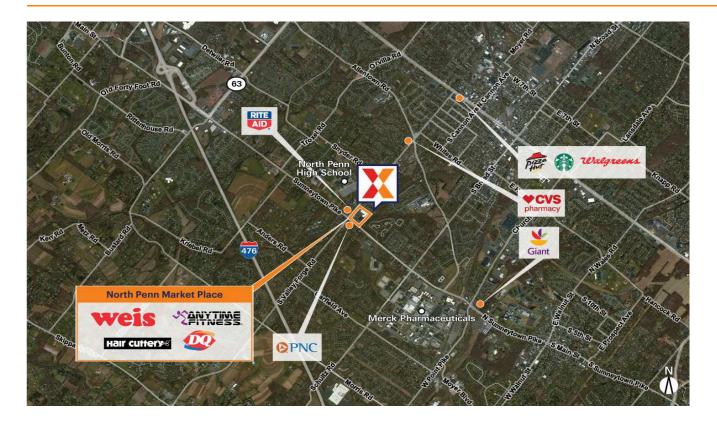

Well-established center anchored by Weis Markets with national retailers including Anytime Fitness, AT&T and Dairy Queen drawing 10,000+ customers per week

Located at the major intersection of S Valley Forge Rd and Sumneytown Pike with 33,000+ VPD  $\,$ 

Surrounded by an affluent population with an average household income of \$106,000+ within 3 miles

Close proximity to Merck Pharmaceuticals with 8,000+ employees and North Penn High School with 3,000+ students