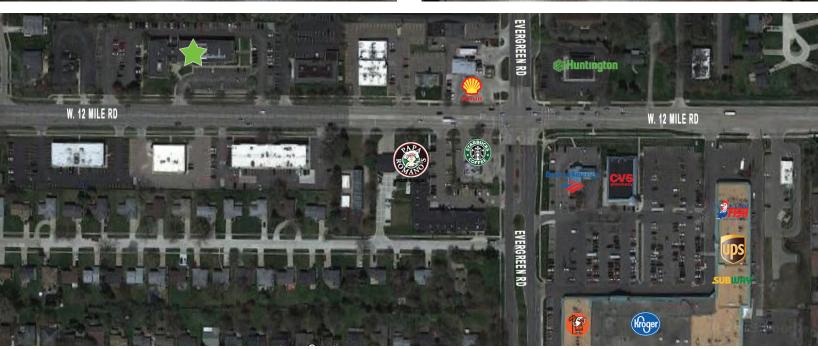

# **20300 W 12 MILE RD.** SOUTHFIELD, MI 48076

• Traffic Count N Squirrel Rd. &

Featherstone Rd: 13,677