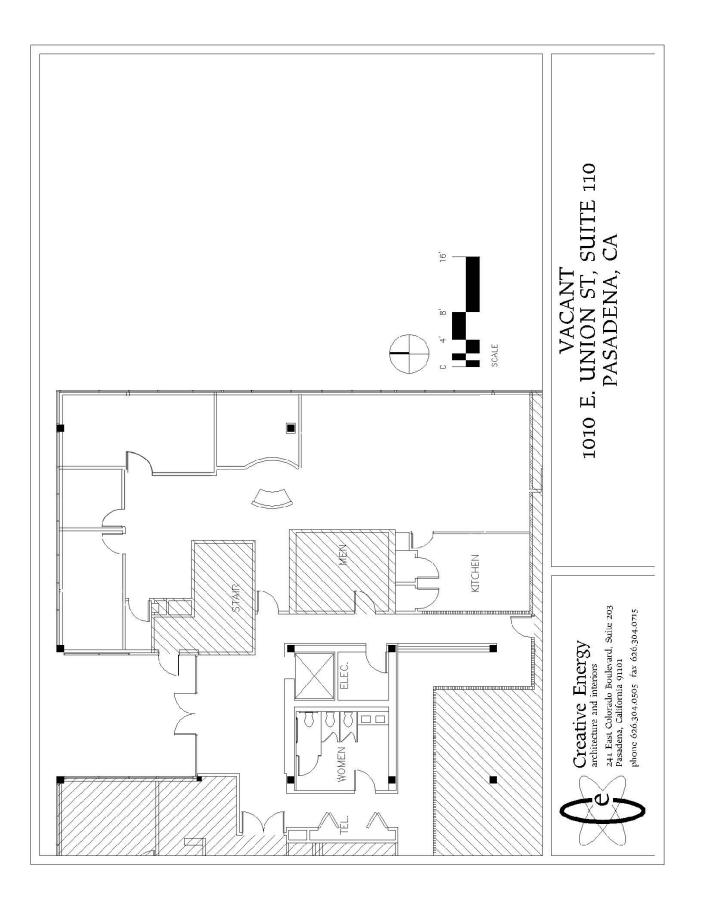

## 1010 East Union Street, Pasadena, California

|              | AVAILABLE SPACE: | Suite 110 approx. 2,305 rentable sq. ft.                                      |
|--------------|------------------|-------------------------------------------------------------------------------|
| S            | RENTAL RATE:     | \$2.30 per sq. ft., Modified Gross.                                           |
|              |                  | Tenant shall pay its prorata share of utilities and liability insurance.      |
|              | AVAILABLE:       | Immediately.                                                                  |
|              | Parking:         | Five (5) free reserved parking spaces in subterranean garage.                 |
|              | FEATURES:        | * Recently renovated common areas and new restrooms.                          |
|              |                  | * Monument signage possible.                                                  |
|              |                  | * Charter Cable served building.                                              |
|              |                  | * Responsive Management on-site.                                              |
|              |                  | * Security Cameras throughout.                                                |
| $\mathbf{O}$ |                  | * Elevator Served.                                                            |
| L            |                  | * Short walk to Lake Avenue and Colorado<br>Boulevard retail and restaurants. |