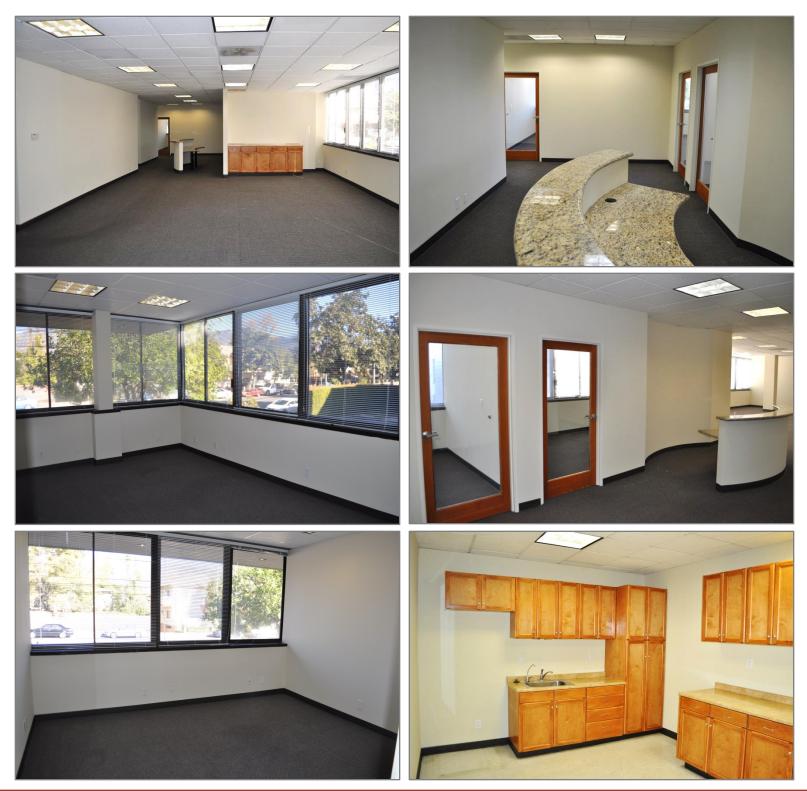

## 1010 East Union Street, Pasadena, California

|              | AVAILABLE SPACE: | Suite 110 approx. 2,305 rentable sq. ft.                                      |
|--------------|------------------|-------------------------------------------------------------------------------|
| S            | RENTAL RATE:     | \$2.30 per sq. ft., Modified Gross.                                           |
|              |                  | Tenant shall pay its prorata share of utilities and liability insurance.      |
|              | AVAILABLE:       | Immediately.                                                                  |
|              | Parking:         | Five (5) free reserved parking spaces in subterranean garage.                 |
|              | FEATURES:        | * Recently renovated common areas and new restrooms.                          |
|              |                  | * Monument signage possible.                                                  |
|              |                  | * Charter Cable served building.                                              |
|              |                  | * Responsive Management on-site.                                              |
|              |                  | * Security Cameras throughout.                                                |
| $\mathbf{O}$ |                  | * Elevator Served.                                                            |
| L            |                  | * Short walk to Lake Avenue and Colorado<br>Boulevard retail and restaurants. |