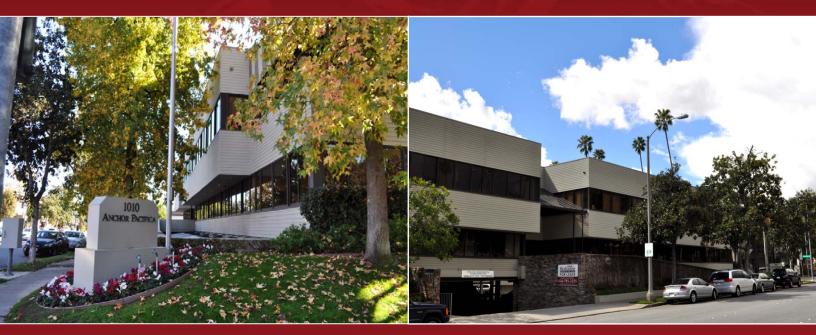

## UNION CATALINA BUILDING

## 1010 East Union Street, Pasadena, California

|              | AVAILABLE SPACE: | Suite 110 approx. 2,305 rentable sq. ft.                                      |
|--------------|------------------|-------------------------------------------------------------------------------|
| S            | RENTAL RATE:     | \$2.30 per sq. ft., Modified Gross.                                           |
|              |                  | Tenant shall pay its prorata share of utilities and liability insurance.      |
|              | AVAILABLE:       | Immediately.                                                                  |
|              | Parking:         | Five (5) free reserved parking spaces in subterranean garage.                 |
|              | FEATURES:        | * Recently renovated common areas and new restrooms.                          |
|              |                  | * Monument signage possible.                                                  |
|              |                  | * Charter Cable served building.                                              |
|              |                  | * Responsive Management on-site.                                              |
|              |                  | * Security Cameras throughout.                                                |
| $\mathbf{O}$ |                  | * Elevator Served.                                                            |
| L            |                  | * Short walk to Lake Avenue and Colorado<br>Boulevard retail and restaurants. |